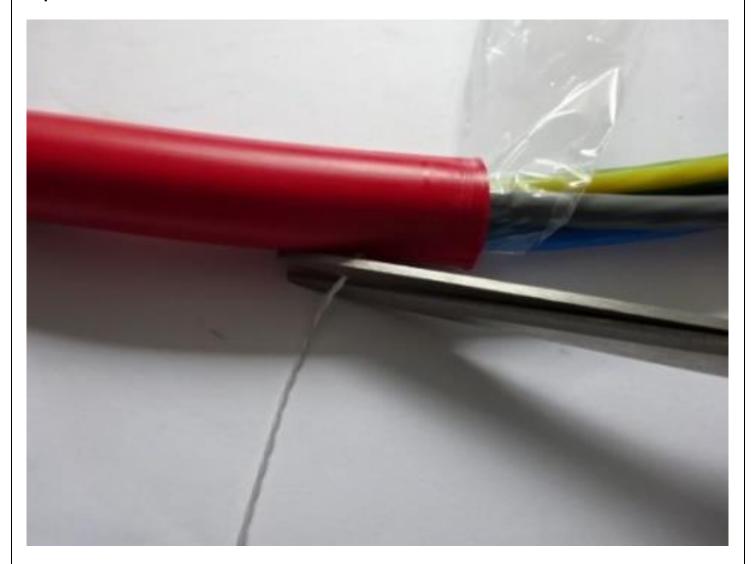

### Step 10

Cut the wrapping tape.

### **Cable Installation Guide**

A Brand of Prysmian Group