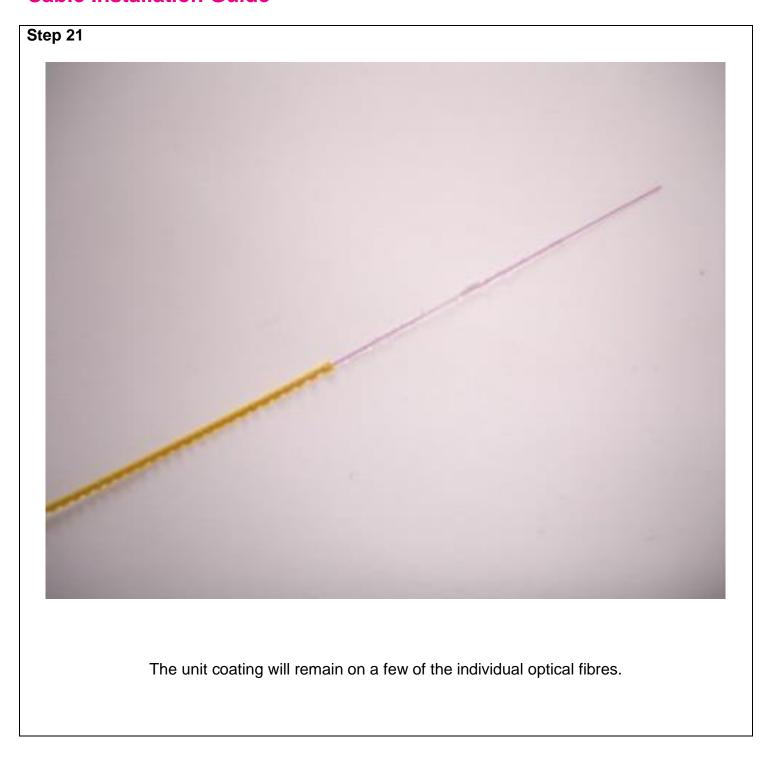

### **Cable Installation Guide**

A Brand of Prysmian Group

Step 15

Determine the length of fibre to be exposed and identify the point where the sheath removal is to finish.