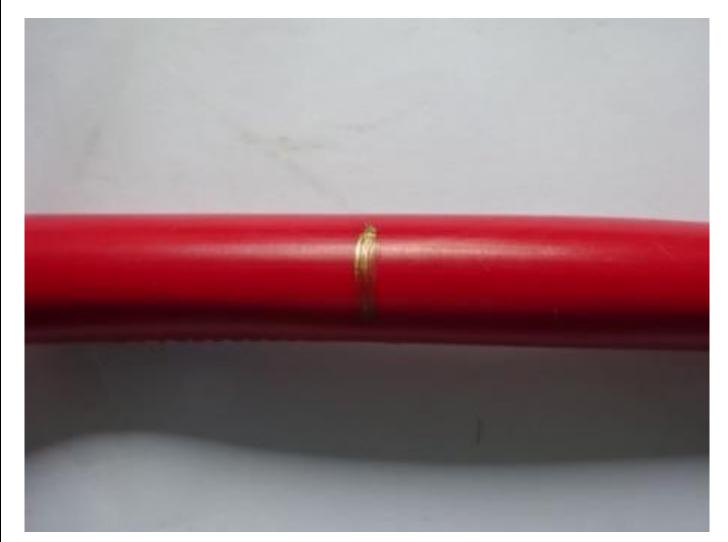

### Step 3

Apply a circumferential cut to the cable sheath at the mark in Step 2.

### **Cable Installation Guide**

A Brand of Prysmian Group

Apply a circumferential cut to the cable sheath at a point 150mm from the end of the cable.