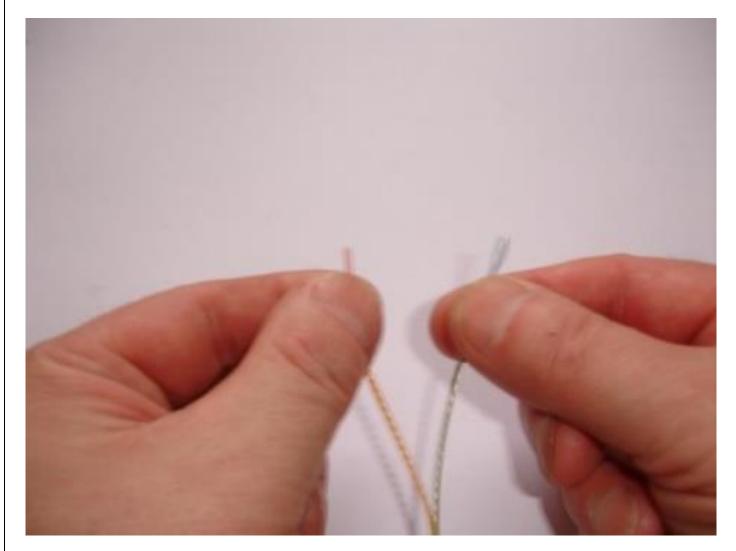

#### Step 17

Group the turquoise, grey, violet, blue black, white and the pink, orange, green, brown, red, yellow fibres and gently pull the two fibre groups apart until the required amount of optical fibre has been separated.