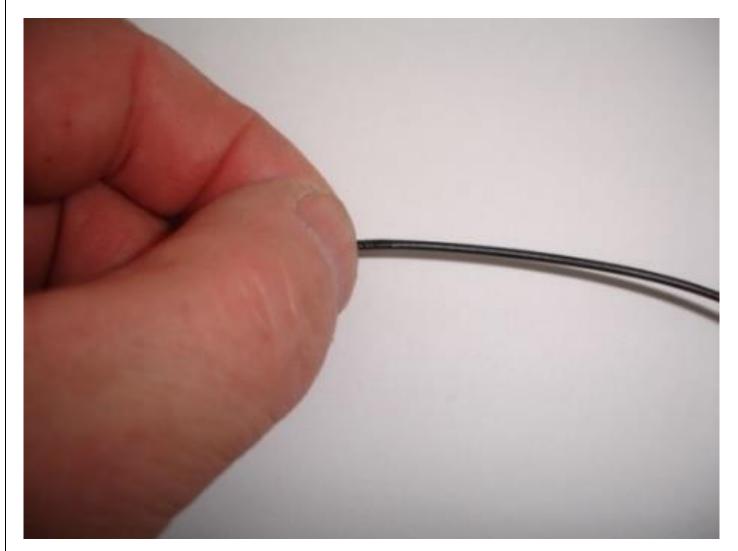

### Step 6

Identify the rip cords.

### **Cable Installation Guide**

A Brand of Prysmian Group

Using the rip cords apply two longitudinal cuts to the cable sheath to the mark identified in Step 2.