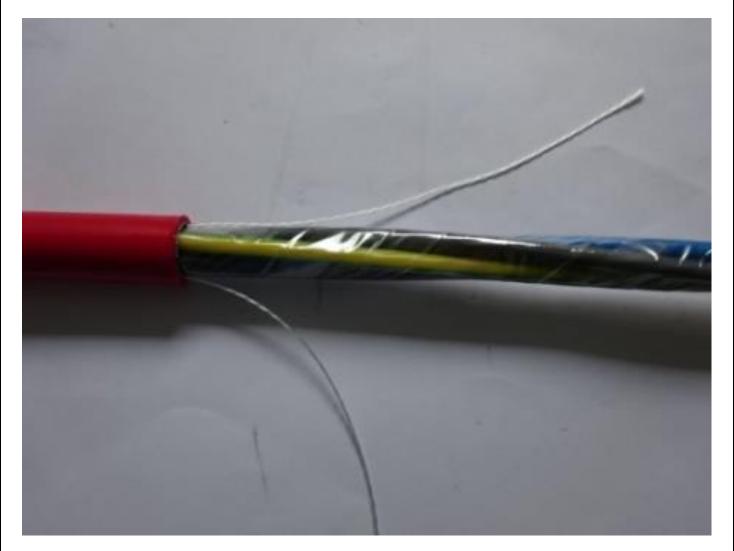

an Group

#### **Cable End Access Procedure**

### Step 1



Adjust the cutter depth to ensure that the blade cuts through the cable sheath.

### **Cable Installation Guide**

A Brand of Prysmian Group





Determine the amount of sheath to be removed and at the required distance mark the cable sheath.

### **Cable Installation Guide**

A Brand of Prysmian Group

### Step 3



Apply a circumferential cut to the cable sheath at the mark in Step 2.

### **Cable Installation Guide**

A Brand of Prysmian Group





Apply a circumferential cut to the cable sheath at a point 150mm from the end of the cable.

### **Cable Installation Guide**

A Brand of Prysmian Group

### Step 5



Remove the 150mm section of cable sheath

### **Cable Installation Guide**

A Brand of Prysmian Group

### Step 6



Identify the rip cords.

### **Cable Installation Guide**

A Brand of Prysmian Group





Using the rip cords apply two longitudinal cuts to the cable sheath to the mark identified in Step 2.

### **Cable Installation Guide**

A Brand of Prysmian Group

### Step 8



Carefully pull the split sheath away from the cable core.

### **Cable Installation Guide**

A Brand of Prysmian Group

### Step 9



Cut the rip cords.

### **Cable Installation Guide**

A Brand of Prysmian Group

### Step 10



Cut the wrapping tape.

### **Cable Installation Guide**

A Brand of Prysmian Group

### Step 11



Identify the tube element containing the fibre unit.

### **Cable Installation Guide**

A Brand of Prysmian Group

#### Step 12



At the relevant position apply a circumferential cut to the tube and