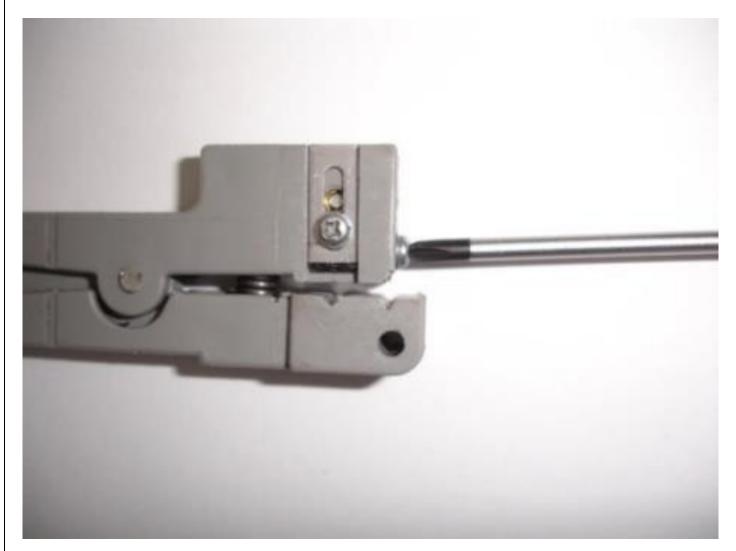

### Step 14

The depth can be adjusted using the screws on the side and face of the Stripper Fibre 1A.