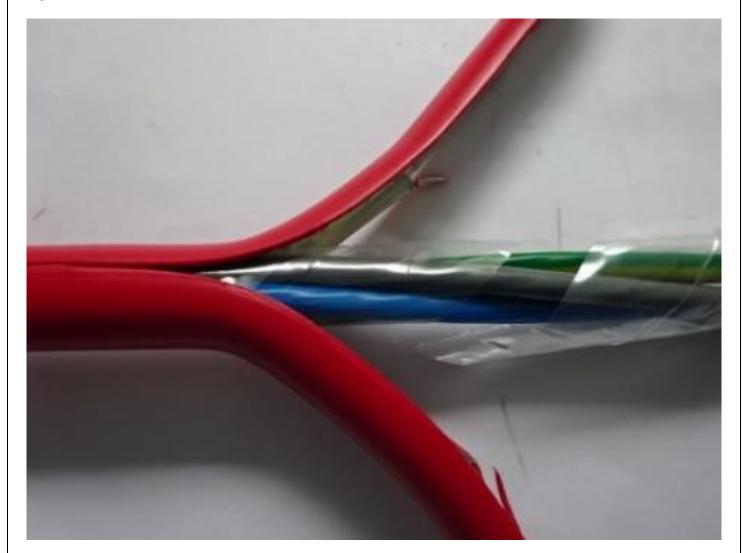

### Step 8

Carefully pull the split sheath away from the cable core.

### Step 9

Cut the rip cords.

### **Cable Installation Guide**

A Brand of Prysmian Group