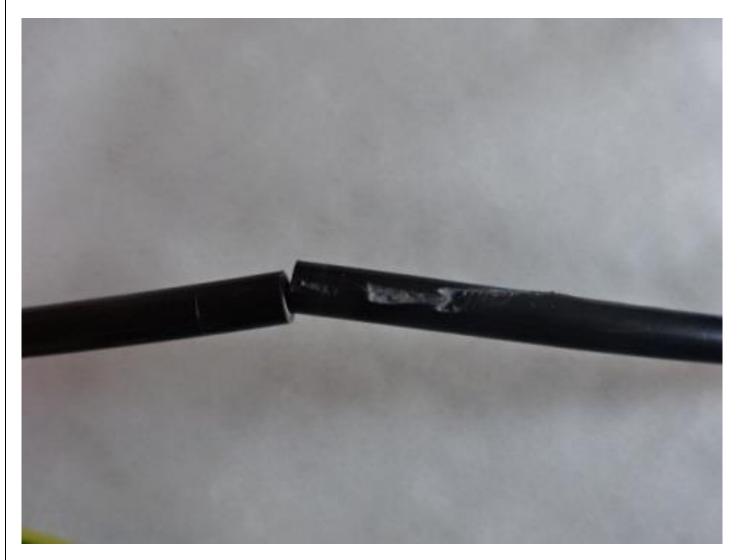

#### Step 12

At the relevant position apply a circumferential cut to the tube and flex the cut. Remove the section of tube.