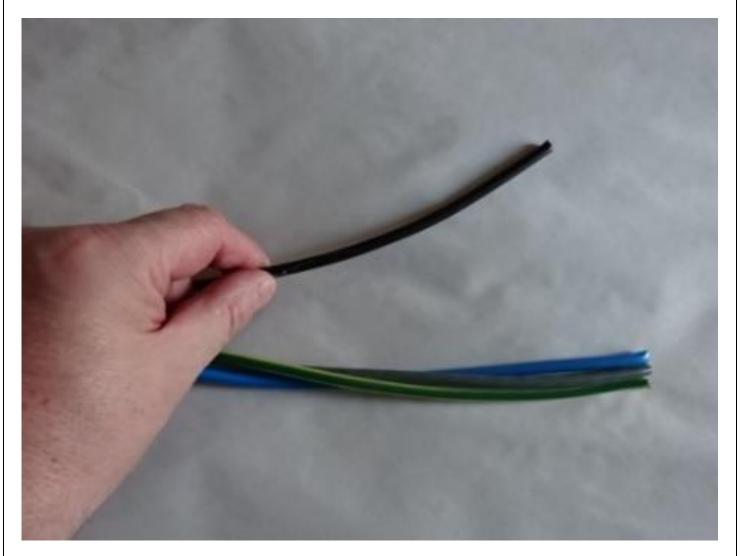

### Step 6

Identify the rip cords.

### **Cable Installation Guide**

A Brand of Prysmian Group

Using the rip cords apply two longitudinal cuts to the cable sheath to the mark identified in Step 2.