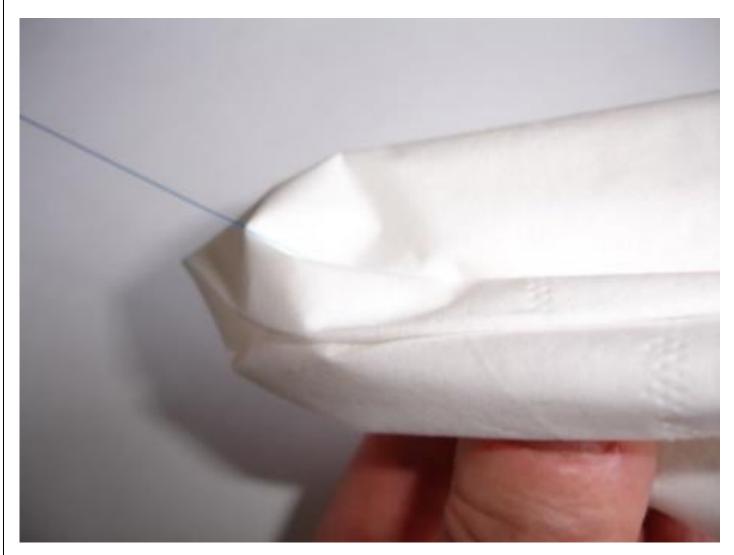

### **Cable Installation Guide**

A Brand of Prysmian Group

Using the Paper Towelling give the optical fibres a final wipe to ensure that there is no more resin on the optical fibres. Once again wipe towards the free end of the fibre.