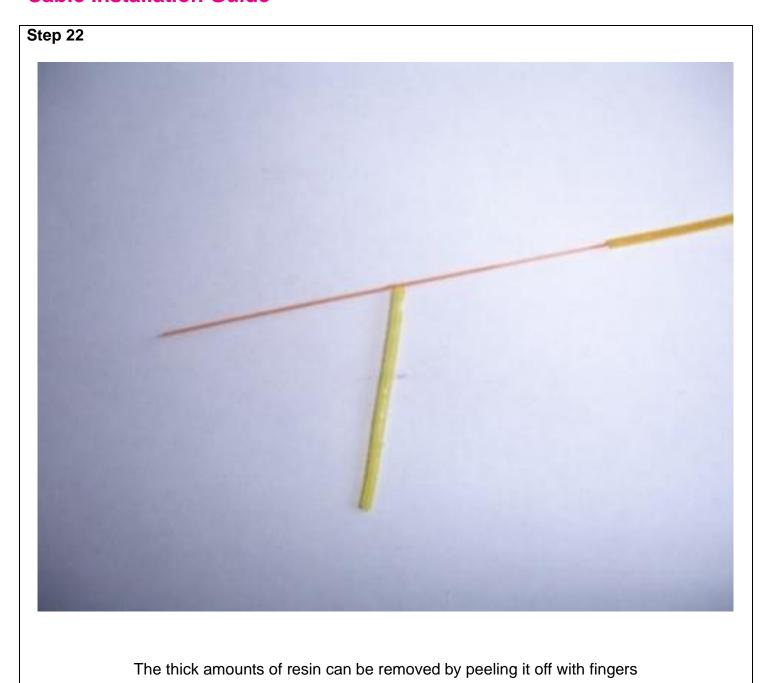

### **Cable Installation Guide**

A Brand of Prysmian Group

Using the Paper Towelling give the optical fibres a final wipe to ensure that there is no more resin on the optical fibres. Once again wipe towards the free end of the fibre.