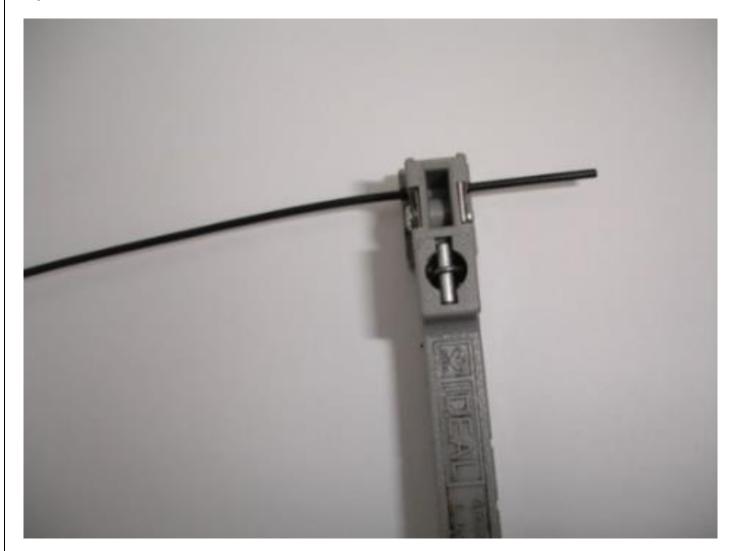

#### Step 13

On a scrap section of unit set the depth of cut for the longitudinal and circumferential cutters.

The cut should not damage the resin coating beneath the sheath.

### Step 14

The depth can be adjusted using the screws on the side and face of the Stripper Fibre 1A.