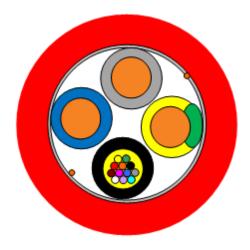

#### **Product Application**

This instruction details the Openreach procedure for the preparation of the Prysmian Group 10mm<sup>2</sup> Hybrid Cable.