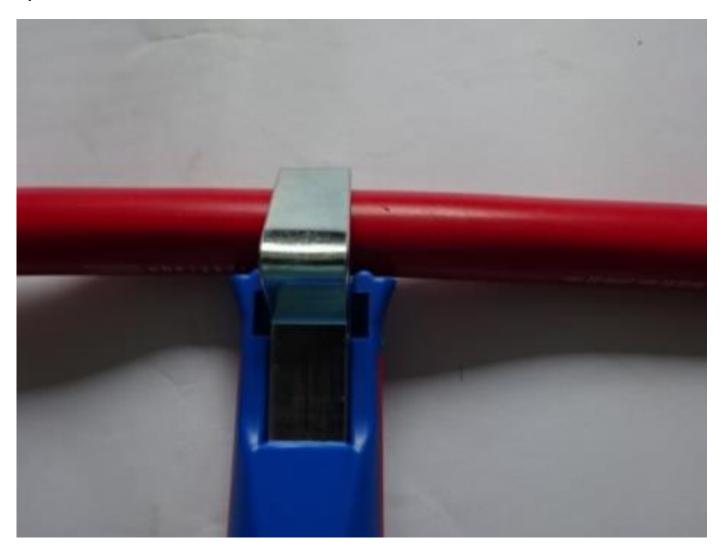

### Step 1

Adjust the cutter depth to ensure that the blade cuts through the cable sheath.