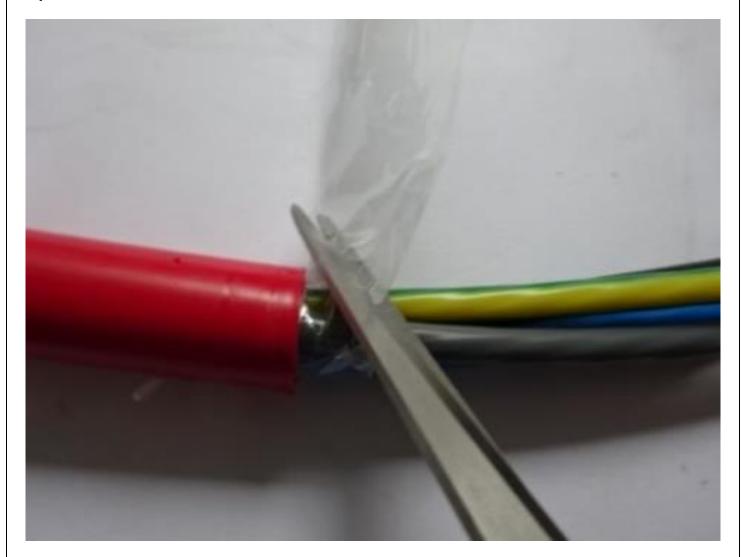

### Step 10

Cut the wrapping tape.

### **Cable Installation Guide**

A Brand of Prysmian Group