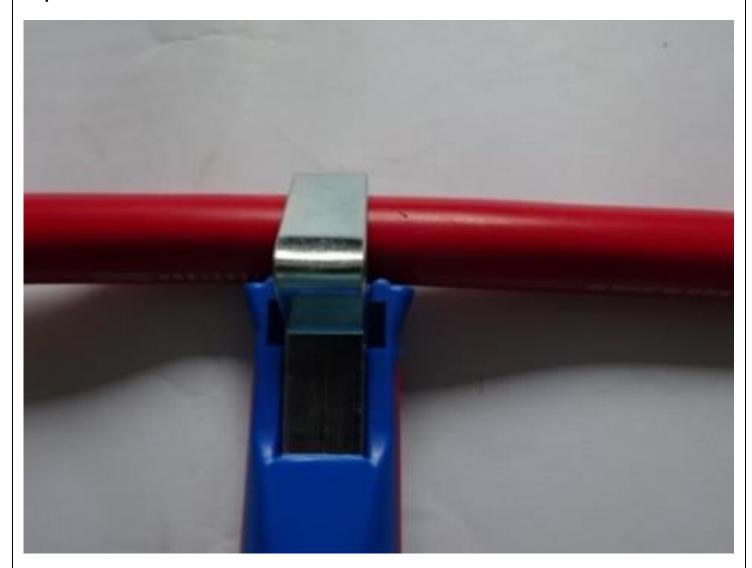

### Step 3

Apply a circumferential cut to the cable sheath at the mark in Step 2.