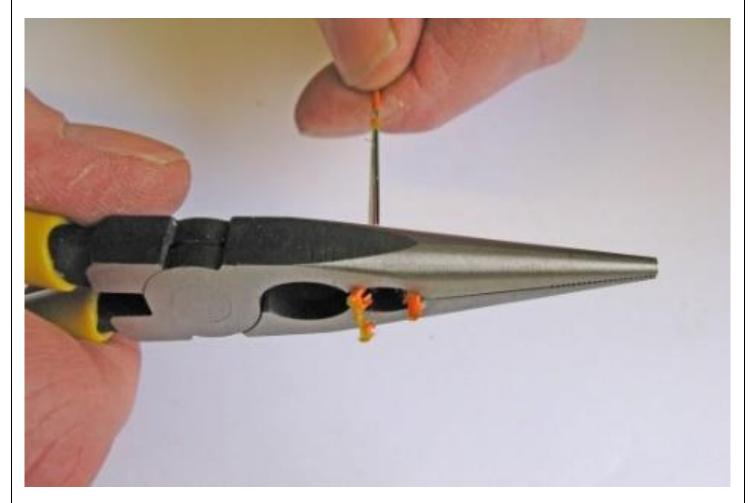

### Step 16

Using the Pliers Wiring 5 remove 20mm of coating from the fibre bundle.