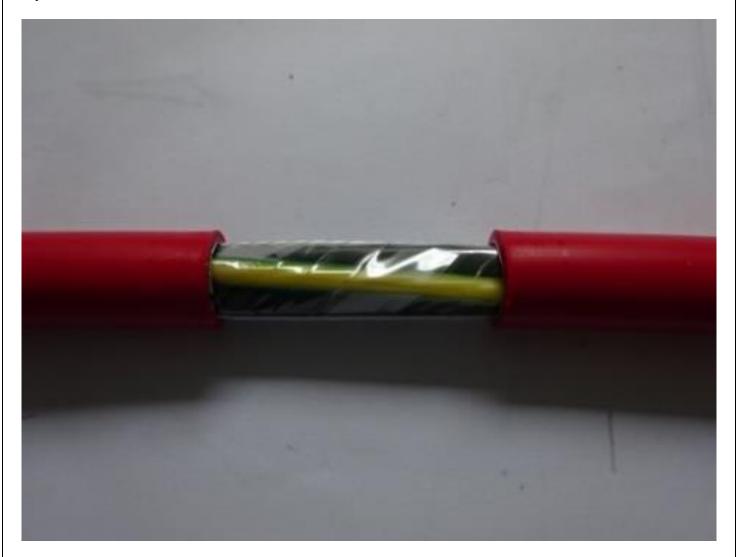

|                       |



### **Cable Installation Guide**

A Brand of Prysmian Group

#### **Cable End Access Procedure**

### Step 1



Adjust the cutter depth to ensure that the blade cuts through the cable sheath.

### **Cable Installation Guide**

A Brand of Prysmian Group





Determine the amount of sheath to be removed and at the required distance mark the cable sheath.

### **Cable Installation Guide**

A Brand of Prysmian Group

### Step 3



Apply a circumferential cut to the cable sheath at the mark in Step 2.

### **Cable Installation Guide**

A Brand of Prysmian Group





Apply a circumferential cut to the cable sheath at a point 150mm from the end of the cable.

### **Cable Installation Guide**

A Brand of Prysmian Group

### Step 5



Remove the 150mm section of cable sheath

### **Cable Installation Guide**

A Brand of Prysmian Group

### Step 6



Identify the rip cords.

### **Cable Installation Guide**

A Brand of Prysmian Group





Using the rip cords apply two longitudinal cuts to the cable sheath to the mark identified in Step 2.

### **Cable Installation Guide**

A Brand of Prysmian Group

### Step 8



Carefully pull the split sheath away from the cable core.

### **Cable Installation Guide**

A Brand of Prysmian Group

### Step 9



Cut the rip cords.

### **Cable Installation Guide**

A Brand of Prysmian Group

### Step 10



Cut the wrapping tape.

### **Cable Installation Guide**

A Brand of Prysmian Group

### Step 11



Identify the tube element containing the fibre unit.

### **Cable Installation Guid