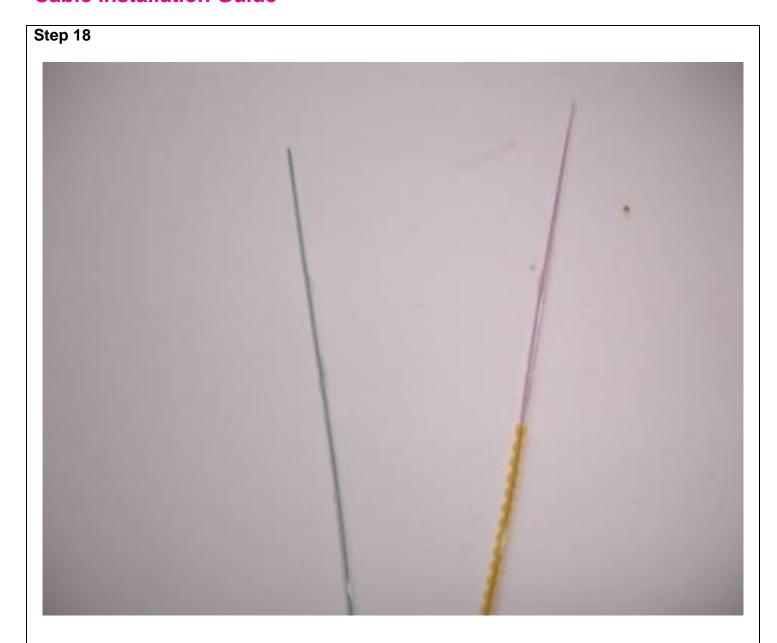

### **Cable Installation Guide**

A Brand of Prysmian Group

Taking the group containing the turquoise fibre group the turquoise, violet and blue and the grey, black and white fibres into two groups and gently pull the two groups apart.

### **Cable Installation Guide**

A Brand of Prysmian Group

Taking the group containing the pink fibre group the pink, brown and red fibres and the orange, green and yellow, fibres into two groups and gently pull the two groups apart.