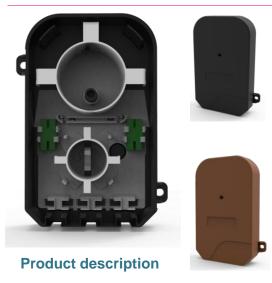

#### **DESIGN & CONSTRUCTION**

- · Compact design.
- Stores up to 10m of 3mm cable, 25m\* of blown fibre
- Supports blown fibre/fixed cable access via UG, external or internal duct
- Single person installation
- IP55 rated
- · Molded and assembled in the UK
- Available in black and brown

The Customer Termination Point has been designed and developed to accommodate the easy connection of a customer. The CTP can be used for fibre to the premise applications with an integral splicing area as well as positions for up to 2 SC Simplex or LC Duplex adapters.. The CTP is wall mountable with entry positions for input/output cables on the bottom with two additional through the wall hole. The CTP has provision for excess storage of up to 10m of 3mm cables, as well as up to 25m\* of blown fibre units up to 1.25mm and also allows separation of an incoming and outgoing cable for ease of access.