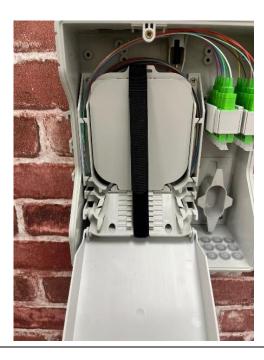

#### Step 5

Place the splice tray cover back on to the tray, wrap the velcro around and lock the splice area up.