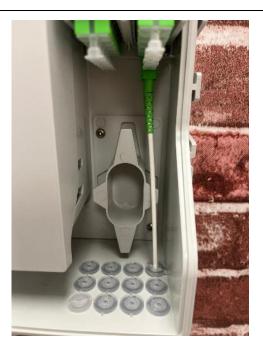

### Step 2

Coil the elements as shown, going clockwise.

#### Step 3

Bring the incoming cable elements on to the tray, ensure that they are stripped at the position pointed out.