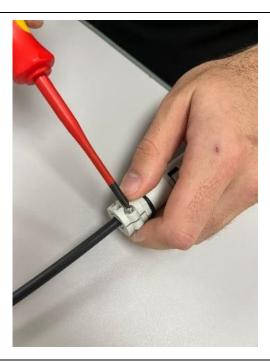

(BEP12 standalone box) - w Pigtails

#### Step 1



Mark on the wall using a marker, the locations of the mounting positions.



## Installing Wall Mounting - BEP 2,4,8,12 (BEP12 standalone box) - w Pigtails

### Step 2



Drill holes in the wall.



### Installing Wall Mounting - BEP 2,4,8,12 (BEP12 standalone box) - w Pigtails

#### Step 3



Mount the product using the screws & ensure the product is level.



### Step 1



Open the box using the key.



### Step 2



After opening the box, unscrew the tray cover.



#### Step 3



Unclick the circular gland.



#### Step 4



Feed your cable through the gland, anchor the aramid under the screw. Ensure that there is space under the metal and the screw is not fully tightened before trying to slot the aramid underneath it.



### Step 5



Fully tighten the two gland plates together.



#### Step 1



Click the gland back into position & route the elements down behind the trays.



### Step 2



Coil the elements as shown, going clockwise.



#### Step 3



Bring the incoming cable elements on to the tray, ensure that they are stripped at the position pointed out.



#### Step 4



Splice the incoming cable to the existing pigtails, using your company's preferred method. Place the splice holder in the position as shown.



#### Step 5



Place the splice tray cover back on to the tray, wrap the velcro around and lock the splice area up.



#### Step 1



Push through the rubber grommet as shown. Then unclip the rubber from the plastic housing & open the plastic.



#### Step 2



Then unclip the rubber from the plastic hou