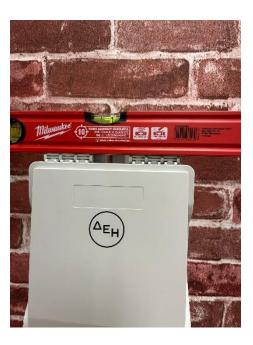

kaging (inner carboard box per product + outer cardboard box for 10 products)

#### Optional Kits:

- extension box up 12fo PN XXXXXXX
- Extension box Storage PN XXXXXXX
- Oval port kit (1 bag of 1000 parts) PN XXXXXXX
- inline port kit (1 bag of 1000 parts) PN XXXXXXX
- Corrugated tube entry as kit (1 bag of 1000 parts) PN XXXXXXX

IP625 Issue Number: 01 Date: 25<sup>th</sup> June 2025

**Page 2 of 29** 



## Installing Wall Mounting - BEP 2,4,8 ,2 (BEP12 standalone box) - w Pigtails

#### Step 1



Mark on the wall using a marker, the locations of the mounting positions.



## Installing Wall Mounting - BEP 2,4,8,12 (BEP12 standalone box) - w Pigtails

### Step 2



Drill holes in the wall.



### Installing Wall Mounting - BEP 2,4,8,12 (BEP12 standalone box) - w Pigtails

#### Step 3



Mount the product using the screws & ensure the product is level.



### Step 1



Open the box using the key.



### Step 2



After opening the box, unscrew the tray cover.



#### Step 3



Unclick the circular gland.



#### Step 4



Feed your cable through the gland, anchor the aramid under the screw. Ensure that there is space under the metal and the screw is not fully tightened before trying to slot the aramid underneath it.



### Step 5



Fully tighten the two gland plates together.



#### Step 1



Click the gland back into position & route the elements down behind the trays.



### Step 2



Coil the elements as shown, going clockwise.



#### Step 3



Bring the incoming cable elements on to the tray, ensure that they are stripped at the position pointed out.



#### Step