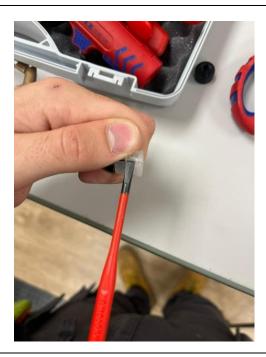

#### Step 1

Push through the rubber grommet as shown. Then unclip the rubber from the plastic housing & open the plastic.

#### Step 2

Then unclip the rubber from the plastic housing & open the plastic.