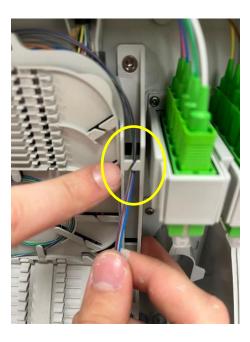

#### Step 4

Feed your cable through the gland, anchor the aramid under the screw. Ensure that there is space under the metal and the screw is not fully tightened before trying to slot the aramid underneath it.

### Step 5

Fully tighten the two gland plates together.