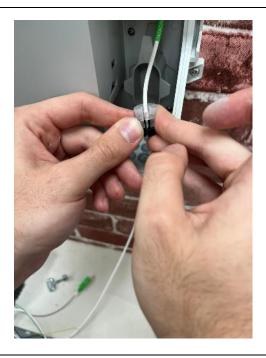

#### Step 1

Push through the rubber grommet as shown. Then unclip the rubber from the plastic housing & open the plastic.

#### Step 2

Then unclip the rubber from the plastic housing & open the plastic.