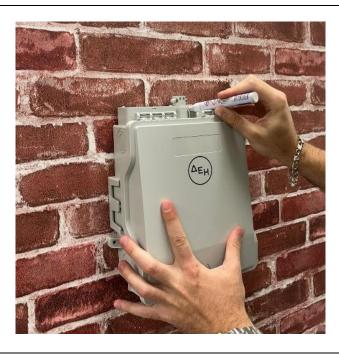

#### Step 1

Mark on the wall using a marker, the locations of the mounting positions.

### Step 1

Mark on the wall using a marker, the locations of the mounting positions.