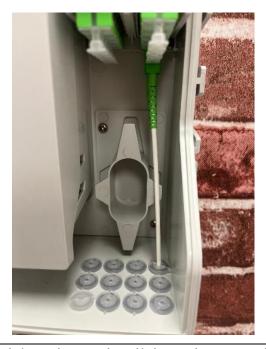

### Step 1

Open the box using the key.

### Step 2

After opening the box, unscrew the tray cover.

#### Step 3

Unclick the circular gland.