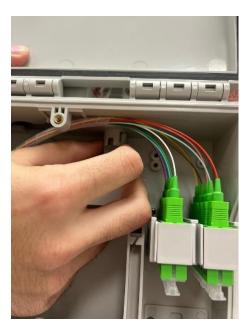

#### Step 4

Feed your cable through the gland, anchor the aramid under the screw. Ensure that there is space under the metal and the screw is not fully tightened before trying to slot the aramid underneath it.