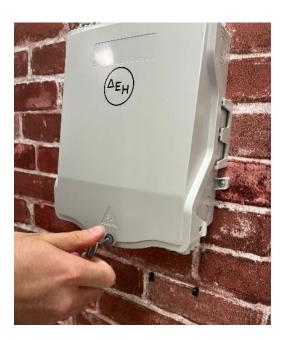

Optional Kits:

- extension box up 12fo PN XXXXXXX
- Extension box Storage PN XXXXXXX
- Oval port kit (1 bag of 1000 parts) PN XXXXXXX
- inline port kit (1 bag of 1000 parts) PN XXXXXXX
- Corrugated tube entry as kit (1 bag of 1000 parts) PN XXXXXXX

IP625 Issue Number: 01 Date: 25<sup>th</sup> June 2025

**Page 2 of 29** 



## Installing Wall Mounting - BEP 2,4,8 ,2 (BEP12 standalone box) - w Pigtails

#### Step 1



Mark on the wall using a marker, the locations of the mounting positions.



## Installing Wall Mounting - BEP 2,4,8,12 (BEP12 standalone box) - w Pigtails

### Step 2



Drill holes in the wall.



### Installing Wall Mounting - BEP 2,4,8,12 (BEP12 standalone box) - w Pigtails

#### Step 3



Mount the product using the screws & ensure the product is level.



### Step 1



Open the box using the key.



### Step 2



After opening the box, unscrew the tray cover.



#### Step 3



Unclick the circular gland.



#### Step 4



Feed your cable through the gland, anchor the aramid under the screw. Ensure that there is space under the metal and the screw is not fully tightened before trying to slot the aramid underneath it.



### Step 5



Fully tighten the two gland plates together.



#### Step 1



Click the gland back into position & route the elements down behind the trays.



### Step 2



Coil the elements as shown, going clockwise.



#### Step 3



Bring the incoming cable elements on to the tray, ensure that they are stripped at the position pointed out.



#### Step 4



Splice the incoming cable to the existing pigtails, using your company's prefe