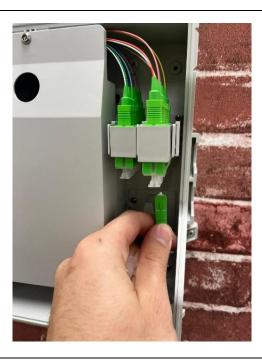

#### Step 3

Then feed the rubber grommet back into the BEP going to opposite way as before. Click the drop cable in the required position.

Step 4

Place the rubber grommet and plastic housing around the drop cable. Click it shut, then feed it into the BEP.

### Step 5

It should look like this. Close the lid and screw back together.