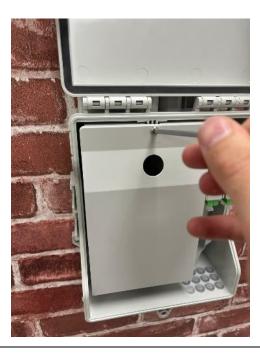

### Step 2

After opening the box, unscrew the tray cover.

#### Step 3

Unclick the circular gland.