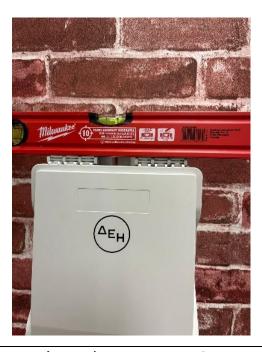

### Installing Wall Mounting - BEP 2,4,8,12 (BEP12 standalone box) - w Pigtails

#### Step 3

Mount the product using the screws & ensure the product is level.