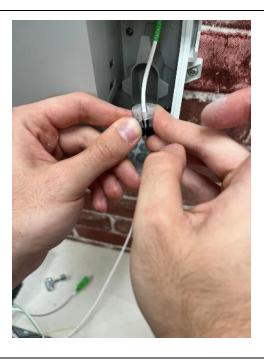

#### Step 1

Push through the rubber grommet as shown. Then unclip the rubber from the plastic housing & open the plastic.

#### Step 2

Then unclip the rubber from the plastic housing & open the plastic.

#### Step 3

Then feed the rubber grommet back into the BEP going to opposite way as before. Click the drop cable in the required position.

Step 4

Place the rubber grommet and plastic housing around the drop cable. Click it shut, then feed it into the BEP.