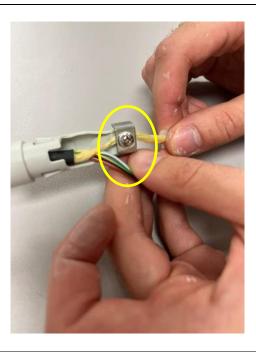

#### Step 4

Feed your cable through the gland, anchor the aramid under the screw. Ensure that there is space under the metal and the screw is not fully tightened before trying to slot the aramid underneath it.