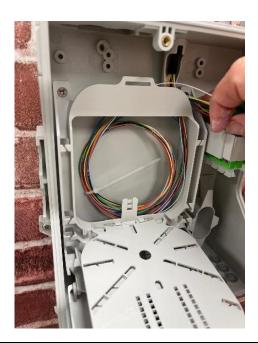

BEP 2,4,8,12 (BEP12 standalone box) - w Pigtails

### Step 2



Drill holes in the wall.



### Installing Wall Mounting - BEP 2,4,8,12 (BEP12 standalone box) - w Pigtails

#### Step 3



Mount the product using the screws & ensure the product is level.



### Step 1



Open the box using the key.



### Step 2



After opening the box, unscrew the tray cover.



#### Step 3



Unclick the circular gland.



#### Step 4



Feed your cable through the gland, anchor the aramid under the screw. Ensure that there is space under the metal and the screw is not fully tightened before trying to slot the aramid underneath it.



### Step 5



Fully tighten the two gland plates together.



#### Step 1



Click the gland back into position & route the elements down behind the trays.



### Step 2



Coil the elements as shown, going clockwise.



#### Step 3



Bring the incoming cable elements on to the tray, ensure that they are stripped at the position pointed out.



#### Step 4



Splice the incoming cable to the existing pigtails, using your company's preferred method. Place the splice holder in the position as shown.



#### Step 5



Place the splice tray cover back on to the tray, wrap the velcro around and lock the splice area up.



#### Step 1



Push through the rubber grommet as shown. Then unclip the rubber from the plastic housing & open the plastic.



#### Step 2



Then unclip the rubber from the plastic housing & open the plastic.



#### Step 3



Then feed the rubber grommet back into the BEP going to opposite way as before. Click the drop cable in the required