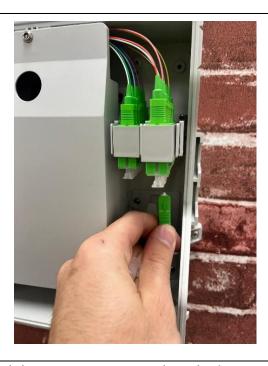

#### Step 4

Splice the incoming cable to the existing pigtails, using your company's preferred method. Place the splice holder in the position as shown.