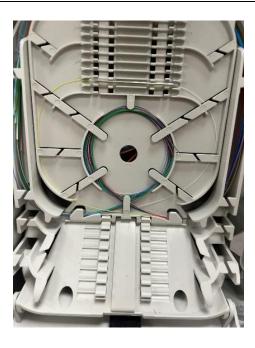

### Step 2

Coil the elements as shown, going clockwise.

#### Step 3

Bring the incoming cable elements on to the tray, ensure that they are stripped at the position pointed out.