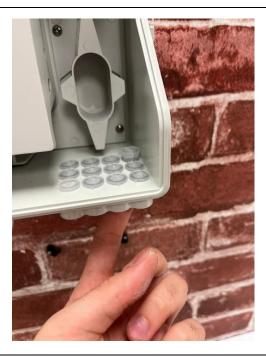

#### Step 3

Then feed the rubber grommet back into the BEP going to opposite way as before. Click the drop cable in the required position.

Step 4

Place the rubber grommet and plastic housing around the drop cable. Click it shut, then feed it into the BEP.

### Step 5

It should look like this. Close the lid and screw back together.