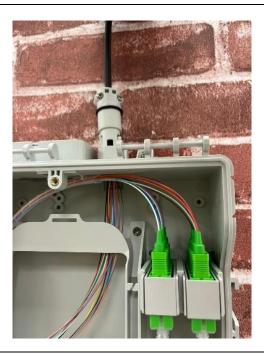

#### Step 3

Bring the incoming cable elements on to the tray, ensure that they are stripped at the position pointed out.

#### Step 4

Splice the incoming cable to the existing pigtails, using your company's preferred method. Place the splice holder in the position as shown.