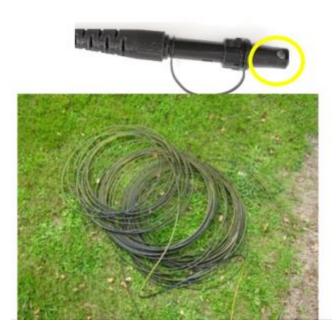

### **Installation of Pre-connectorised Cable**

• Pull the cable from the customer end through the duct to the closure using the pulling eye on the connector.

Page 15 of 30