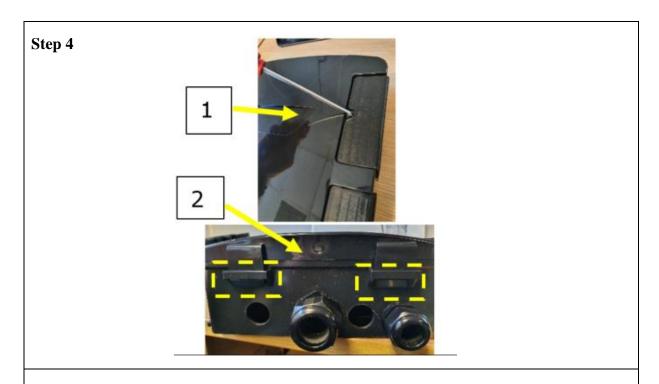

### Step 5

- Remove cover by gently pushing tab and sliding off the hinge. Set cover aside.
- You are now ready to input cable(s).

**Page 7 of 30** 