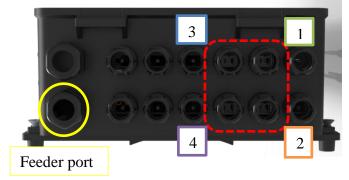

#### **Wall Mounted Flexibox Installation**

Step 10

| Tray     | MPO    |  |
|----------|--------|--|
|          | output |  |
| 1 (top)  | 1      |  |
| 2        | 2      |  |
| 3        | 3      |  |
| 4        | 4      |  |
| (bottom) |        |  |

Fibre colours in MPO 1-4 are Blue, Green, Red, Brown

• Strip fibre elements and splice feeder cable fibre to pre-configured outputs as per table.

Page 12 of 30