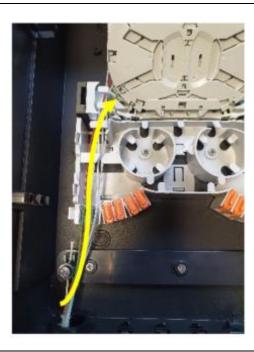

### **Wall Mounted Flexibox Installation**

Step 9

• Remove the orange retention clips from the manifold and route the fibres onto the splice tray as required.

Page 11 of 30

#### **Wall Mounted Flexibox Installation**

Step 10

| Tray     | MPO    |  |
|----------|--------|--|
|          | output |  |
| 1 (top)  | 1      |  |
| 2        | 2      |  |
| 3        | 3      |  |
| 4        | 4      |  |
| (bottom) |        |  |

Fibre colours in MPO 1-4 are Blue, Green, Red, Brown

• Strip fibre elements and splice feeder cable fibre to pre-configured outputs as per table.

Page 12 of 30