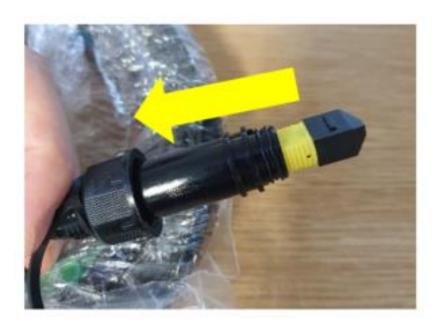

### **Installation of Pre-connectorised Cable**

Step 19

• Remove the clamp nut.

Page 21 of 30

# Step 20

• Slide the shroud body back around 10-15mm.

Page 22 of 30