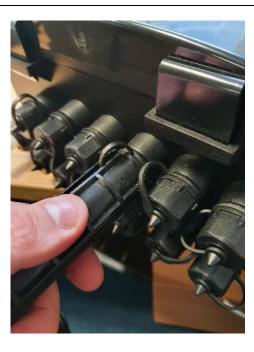

### **Installation of Pre-connectorised Cable**

Step 14

• Using the supplied port tool remove the cap from the relevant port on the Flexibox.

Page 16 of 30