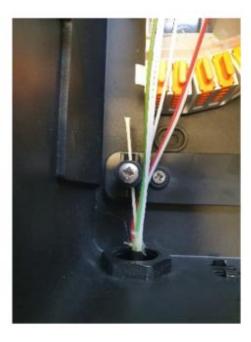

### Step 8

- Secure the cable CSM or aramid.
- CSM is secured by pushing through hole and clamping with screw.
- Aramid is secured by wrapping around the screw and tightening screw.

Page 10 of 30

### **Wall Mounted Flexibox Installation**

Step 9

• Remove the orange retention clips from the manifold and route the fibres onto the splice tray as required.

Page 11 of 30