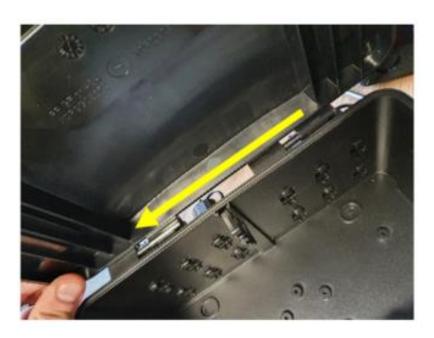

### Step 5

- Remove cover by gently pushing tab and sliding off the hinge. Set cover aside.
- You are now ready to input cable(s).

**Page 7 of 30** 