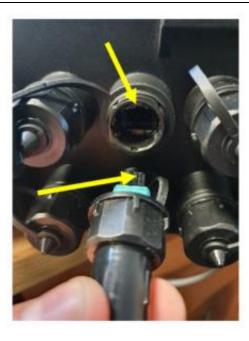

### **Installation of Pre-connectorised Cable**

Step 23

• Push MPO connector into the adapter. Ensure the pin on the MPO lines up with the pin on the MPO adapter on the box.

Page 25 of 30