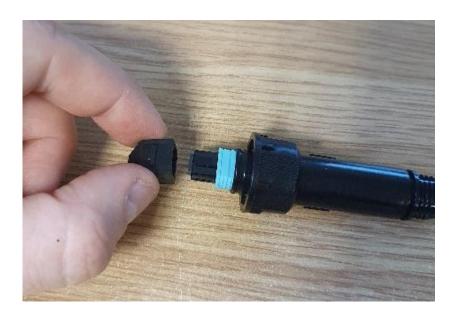

# Step 21

• Remove the MPO connector protective cap on the cable shroud.

Page 23 of 30