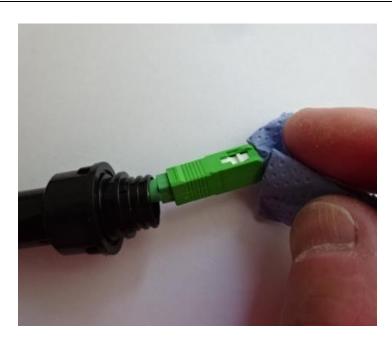

### **Installation of Pre-connectorised Cable**

Step 22

• Clean the MPO connector with a lint free cloth or other suitable wipe.

Page 24 of 30