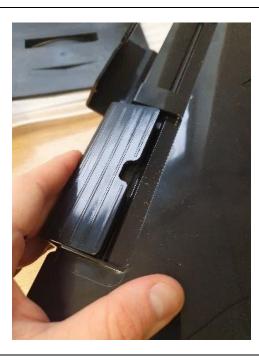

#### **Wall Mounted Flexibox Installation**

• Open the Flexibox firstly by prizing open the 4 toggles using a screwdriver, then fully open with two clips at the bottom.

**Page 6 of 30** 