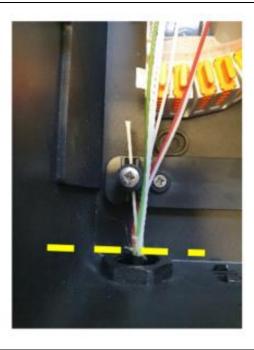

### Step 8

- Secure the cable CSM or aramid.
- CSM is secured by pushing through hole and clamping with screw.
- Aramid is secured by wrapping around the screw and tightening screw.

Page 10 of 30

### **Wall Mounted Flexibox Installation**

Step 9

• Remove the orange retention clips from the manifold and route the fibres onto the splice tray as required.

Page 11 of 30