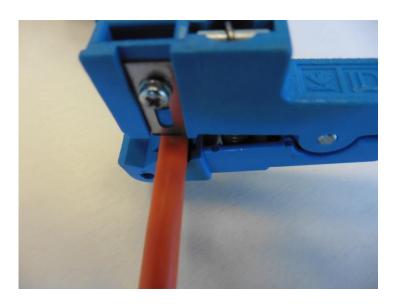

Always start from port No. 1.
- Up to Step 30 show the straight connection application (Ports 1 and 2 are used in this case).
- As an example, a direct buried cable with diameter of 5.5 mm and a Pico-Tube cable with diameter of 7 mm are used for port 1 and 2 separately.



## Step 2



• Remove the cover and put lock nuts in the cable entry kit into the slots at the inner side of the closure body.



### Step 3



• Put O-ring onto the cable gland. Make sure the O-ring sit on top of the bottom surface next to the thread.



### Step 4



• Mount the glands through the knock-out ports. Make sure gland surface touch the knock-out port top surface.



### Step 5



• Make a marker where the Closure should be installed. Make sure it is at least 1.2 meter to the end of the cable.



## Step 6



• Make a cut around the cable at the marker.



### Step 7



• Use Ripley stripping slitter to open the cable out sheath along the length direction, from the marker to the end of the cable.



### Step 8



• Remove the cable out sheath and cut the strength element with scissor.

Page 12 of 41



## Step 9



• Put the cable into the closure through the gland.



## Step 10



• Put about one and half turns of foam tape at the end of the out sheath.



## Step 11



• Strip the fibre element sheath and clean the fibres.



## Step 12



• Put a cable tie under the tab in the cable management plate.



## Step 13



• Tighten the cable tie with a cable tie gun.



## Step 14



• Tighten the sealing nut of the gland.



## Step 15



• Rout the fibre(s). Make sure they are under two smal