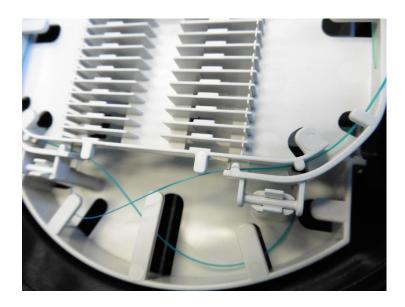

## Step 27

• Make sure fibres are routed inside the management plate as shown in the photo.

Page 31 of 41

## Step 31

- Following step 5 to step 14 to install cable at port 3.
- When route fibres inside the management plate, twist the fibres so that they can go under the cable and the tabs.