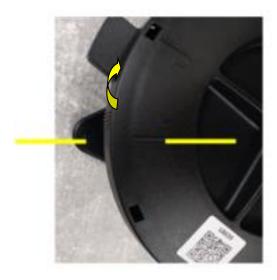

# **Closure Opening**

## Step 1

• To unlock the closure, twist the cover of the closure anti-clockwise so the unlock line on the cover is aligned with the line and hole on the base.

## Step 2

• The cover should pop open to access the internals of the closure.