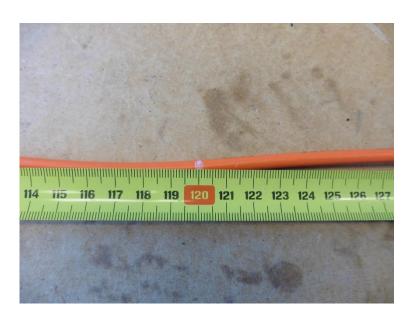

### Step 5

• Make a marker where the Closure should be installed. Make sure it is at least 1.2 meter to the end of the cable.