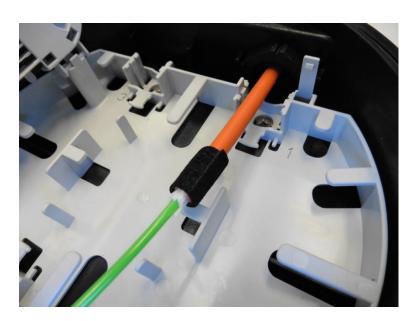

## Step 22

• Mount the Miniduct Seal onto the mini duct following the installation instruction.

## Step 23

• Wrap about one and half turns of foam tape around the Miniduct Seal.