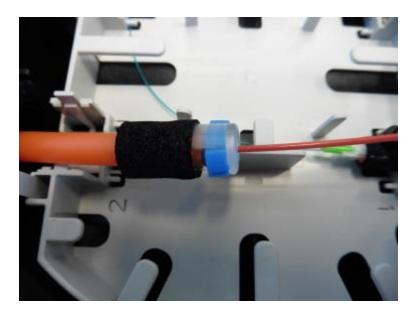

## Step 14

• Tighten the sealing nut of the gland.

## Step 25

- Fix the mini duct with a cable tie and secure with cable tie gun.
- Tighten the sealing nut of the gland.