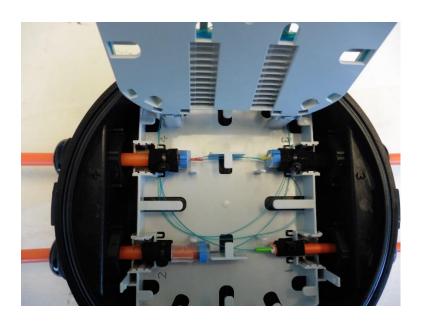

## Step 27

• Make sure fibres are routed inside the management plate as shown in the photo.

Page 31 of 41

### Step 32

- Rout fibres from port 3 inside the management plate as shown in the above photo.
- Make sure fibres are under the tabs (lower arrow) and behind the splice tray mounting support (upper arrow).