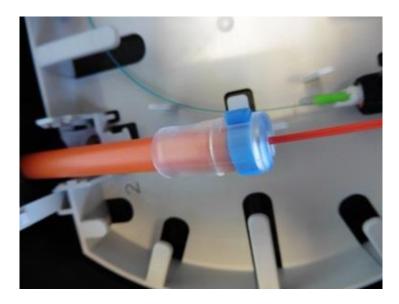

## Step 22

• Mount the Miniduct Seal onto the mini duct following the installation instruction.

## Step 23

• Wrap about one and half turns of foam tape around the Miniduct Seal.