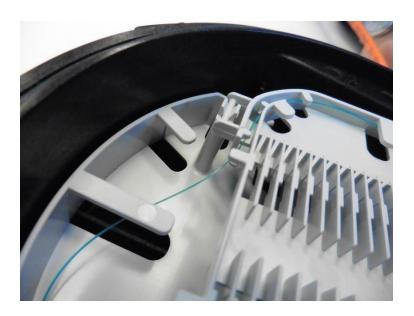

### Step 26

• Rout the fibre(s) under the tabs at port 3(lower arrow) and behind the splice tray mounting support (upper arrow).

## Step 27

• Make sure fibres are routed inside the management plate as shown in the photo.

Page 31 of 41