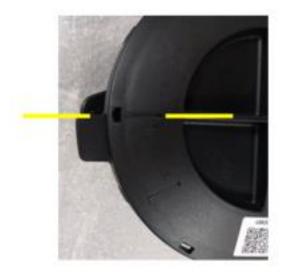

## Step 1

• To unlock the closure, twist the cover of the closure anti-clockwise so the unlock line on the cover is aligned with the line and hole on the base.

## Step 1

• To lock the closure, line up the line on the base with the unlock line on the cover.

## Step 2

• Push and twist the cover clockwise into position until the lock line on the cover is lined up with the line on the base.

#### Step 3

• Check the cover is secured in position by lifting the cover from the base. If the cover does not lift, the closure is secured.

Copyright Prysmian Group - 2023 You may not copy, reprint, or reproduce in any form the content, either wholly or in part, of this Installation Guide, without the written permission of the copyright owner. Specifications are for product as supplied by Prysmian Group: any modification or alteration afterwards of product may give different result. The information is believed to be correct at the time of issue. Prysmian Group resvets the right to amend the information within this Installation Guide without prior notice. This Installation Guide may include inaccuracies, omissions of content and of information and is not contractually valid unless specifically authorised by Prysmian Group. Property of Prysmian Group UK - Uncontrolled when printed Prysmian Cables & Systems Limited, Chickenhall Lane, Eastleigh, Hampshire, SO50 6YU, United Kingdom.