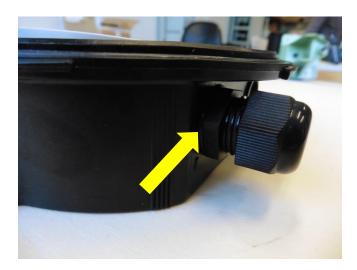

### Step 4

• Mount the glands through the knock-out ports. Make sure gland surface touch the knock-out port top surface.