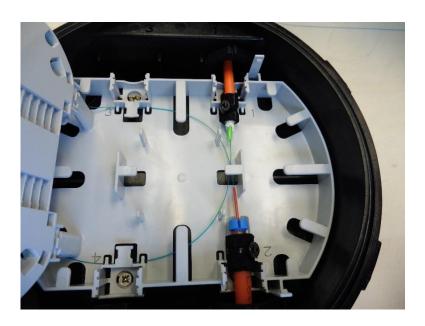

## Step 15

• Rout the fibre(s). Make sure they are under two small tabs at Port 4 (lower arrow in the photo) and behind the splice tray mounting support (upper arrow).

## Step 16

• Bring the fibre(s) into the tray.