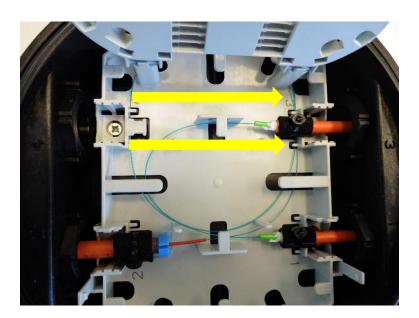

## Step 15

• Rout the fibre(s). Make sure they are under two small tabs at Port 4 (lower arrow in the photo) and behind the splice tray mounting support (upper arrow).

### Step 26

• Rout the fibre(s) under the tabs at port 3(lower arrow) and behind the splice tray mounting support (upper arrow).