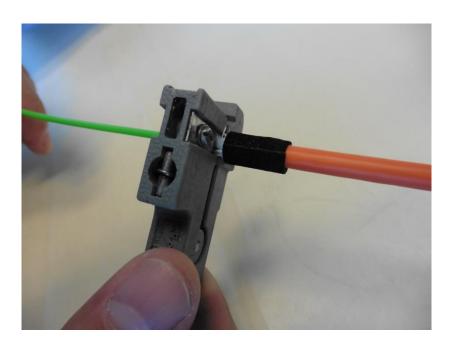

## Step 11

• Strip the fibre element sheath and clean the fibres.

## Step 24

• Strip the out sheath of the fibre element and clean the fibre(s).