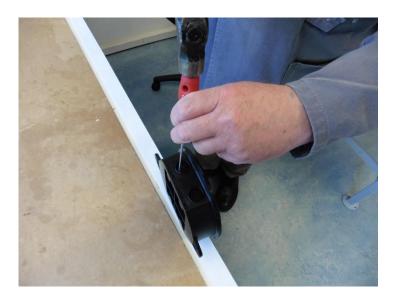

## Step 14

• Tighten the sealing nut of the gland.

## Step 25

- Fix the mini duct with a cable tie and secure with cable tie gun.
- Tighten the sealing nut of the gland.