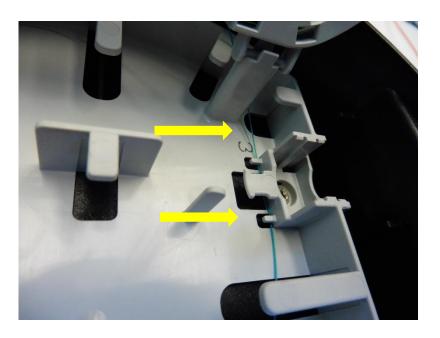

### Step 26

• Rout the fibre(s) under the tabs at port 3(lower arrow) and behind the splice tray mounting support (upper arrow).

### Step 32

- Rout fibres from port 3 inside the management plate as shown in the above photo.
- Make sure fibres are under the tabs (lower arrow) and behind the splice tray mounting support (upper arrow).