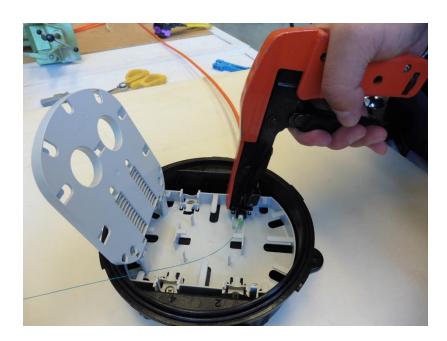

## Step 19

• Remove the mini duct with an Eden tube cutter from the second marker.

## Step 20

• Make sure the end surface of micro duct is flat.