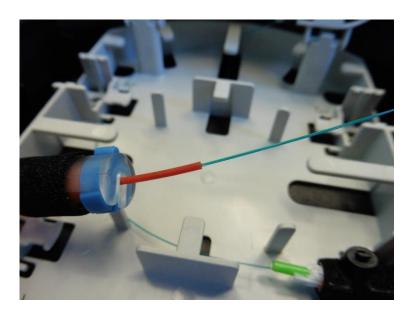

## Step 15

• Rout the fibre(s). Make sure they are under two small tabs at Port 4 (lower arrow in the photo) and behind the splice tray mounting support (upper arrow).

### Step 26

• Rout the fibre(s) under the tabs at port 3(lower arrow) and behind the splice tray mounting support (upper arrow).