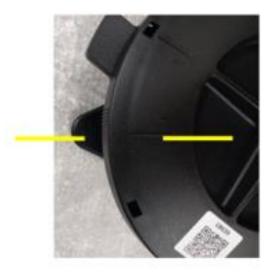

# **Closure Opening**

## Step 2

• The cover should pop open to access the internals of the closure.