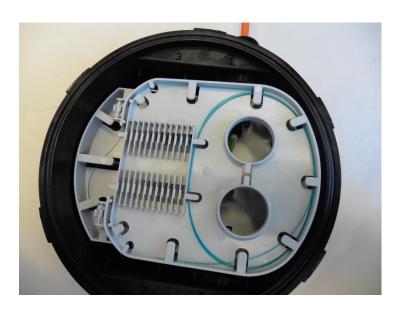

## Step 17

- Rout fibre(s) inside the splice tray.
- Cable installation at Port 1 is completed.

### Step 29

- Rout fibre(s) inside the splice tray.
- Now it is ready for splicing or it can be left as it is for future splicing.

Page 33 of 41

| Step 30 |                                                                                                                |  |  |
|---------|----------------------------------------------------------------------------------------------------------------|--|--|
| •       | To lock the closure, line up the line on the base with the unlock line on the cover.                           |  |  |
| •       | Push and twist the cover into position until the lock line on the cover is lined up with the line on the base. |  |  |
| •       | Check the cover is secured in position.                                                                        |  |  |
| •       | The closure is now closured and sealed.                                                                        |  |  |
|         |                                                                                                                |  |  |
|         |                                                                                                                |  |  |
|         |                                                                                                                |  |  |
|         |                                                                                                                |  |  |
|         |                                                                                                                |  |  |
|         |                                                                                                                |  |  |
|         |                                                                                                                |  |  |
|         |                                                                                                                |  |  |
|         |                                                                                                                |  |  |
|         |                                                                                                                |  |  |
|         |                                                                                                                |  |  |