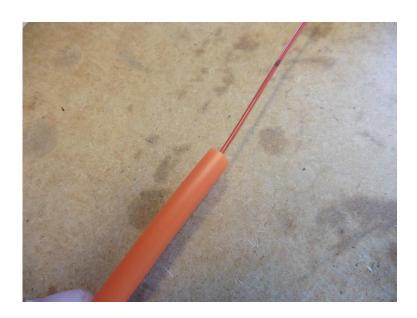

## Step 11

• Strip the fibre element sheath and clean the fibres.

## Step 24

• Strip the out sheath of the fibre element and clean the fibre(s).