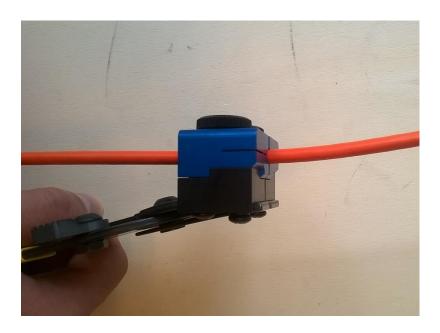

t connection application (Ports 1 and 2 are used in this case).
- As an example, a direct buried cable with diameter of 5.5 mm and a Pico-Tube cable with diameter of 7 mm are used for port 1 and 2 separately.



## Step 2



• Remove the cover and put lock nuts in the cable entry kit into the slots at the inner side of the closure body.



### Step 3



• Put O-ring onto the cable gland. Make sure the O-ring sit on top of the bottom surface next to the thread.



### Step 4



• Mount the glands through the knock-out ports. Make sure gland surface touch the knock-out port top surface.



### Step 5



• Make a marker where the Closure should be installed. Make sure it is at least 1.2 meter to the end of the cable.



## Step 6



• Make a cut around the cable at the marker.



### Step 7



• Use Ripley stripping slitter to open the cable out sheath along the length direction, from the marker to the end of the cable.



### Step 8



• Remove the cable out sheath and cut the strength element with scissor.

Page 12 of 41



## Step 9



• Put the cable into the closure through the gland.



## Step 10



• Put about one and half turns of foam tape at the end of the out sheath.



## Step 11



• Strip the fibre element sheath and clean the fibres.



## Step 12



• Put a cable tie under the tab in the cable management plate.



## Step 13



• Tighten the cable tie with a cable tie gun.



## Step 14



• Tighten the sealing nut of the gland.



## Step 15



• Rout the fibre(s). Make sure they are under two small tabs at Port 4 (lower arrow in the photo) and behind the spl