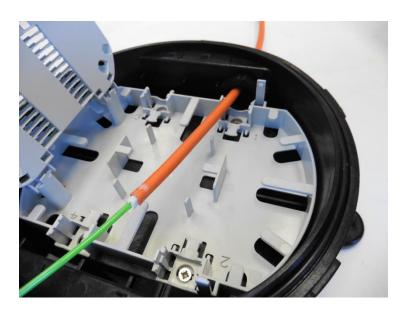

## Step 15

• Rout the fibre(s). Make sure they are under two small tabs at Port 4 (lower arrow in the photo) and behind the splice tray mounting support (upper arrow).