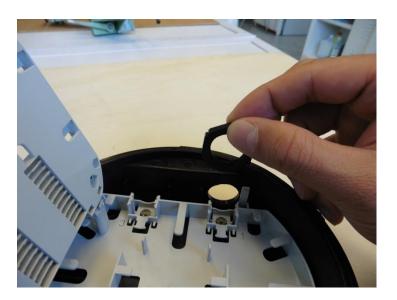

|       |                    |           |                |          |

Page 2 of 41



# **Closure Opening**

## Step 1



• To unlock the closure, twist the cover of the closure anti-clockwise so the unlock line on the cover is aligned with the line and hole on the base.



# **Closure Opening**

## Step 2



• The cover should pop open to access the internals of the closure.



#### Step 1



- Open the package and check if all components are complete.
- Break the knock-out port according to application.
- Always start from port No. 1.
- Up to Step 30 show the straight connection application (Ports 1 and 2 are used in this case).
- As an example, a direct buried cable with diameter of 5.5 mm and a Pico-Tube cable with diameter of 7 mm are used for port 1 and 2 separately.



## Step 2



• Remove the cover and put lock nuts in the cable entry kit into the slots at the inner side of the closure body.



### Step 3



• Put O-ring onto the cable gland. Make sure the O-ring sit on top of the bottom surface next to the thread.



### Step 4



• Mount the glands through the knock-out ports. Make sure gland surface touch the knock-out port top surface.



### Step 5



• Make a marker where the Closure should be installed. Make sure it is at least 1.2 meter to the end of the cable.



## Step 6



• Make a cut around the cable at the marker.



### Step 7



• Use Ripley stripping slitter to open the cable out sheath along the length direction, from the marker to the end of the cable.



### Step 8



• Remove the cable out sheath and cut the strength element with scissor.

P