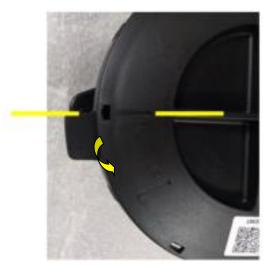

# **Closure Opening**

## Step 1

• To unlock the closure, twist the cover of the closure anti-clockwise so the unlock line on the cover is aligned with the line and hole on the base.