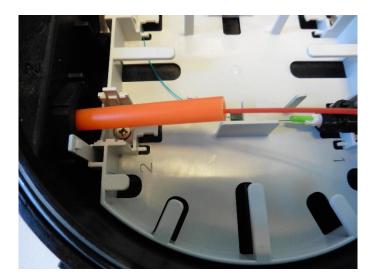

## Step 15

• Rout the fibre(s). Make sure they are under two small tabs at Port 4 (lower arrow in the photo) and behind the splice tray mounting support (upper arrow).

### Step 26

• Rout the fibre(s) under the tabs at port 3(lower arrow) and behind the splice tray mounting support (upper arrow).