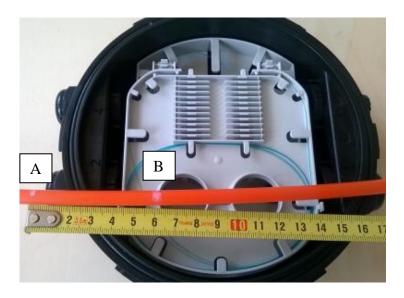

#### Step 18

- For cable at Port 2, determine the position where the duct should be installed. Make a marker at the position in line with the end of the gland (A).
- Make sure the total length from A to the end of the duct is at least 1.2 metres.
- Make a second marker 6 cm away to the direction of then end of the duct (B).
- Leave some slack length outside the closure so that the cable is not stretched.