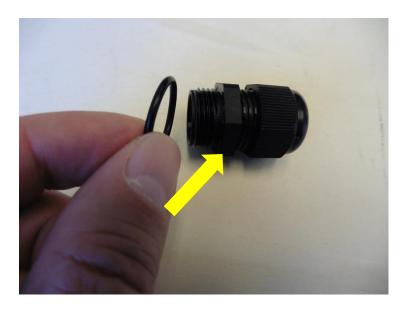

### Step 3

• Put O-ring onto the cable gland. Make sure the O-ring sit on top of the bottom surface next to the thread.