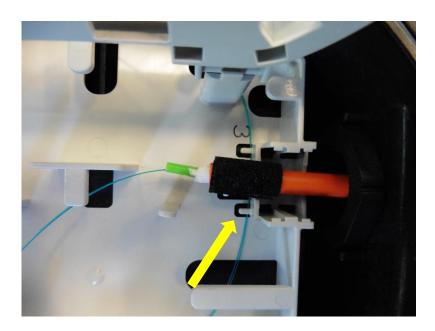

### Step 26

• Rout the fibre(s) under the tabs at port 3(lower arrow) and behind the splice tray mounting support (upper arrow).

### Step 32

- Rout fibres from port 3 inside the management plate as shown in the above photo.
- Make sure fibres are under the tabs (lower arrow) and behind the splice tray mounting support (upper arrow).