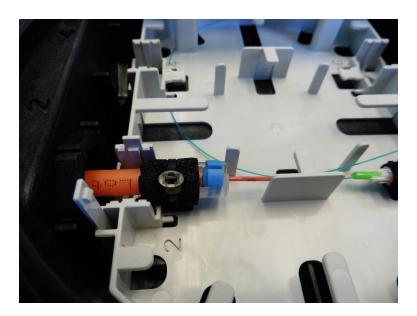

## Step 16

• Bring the fibre(s) into the tray.

## Step 28

• Bring fibre(s) into the tray.