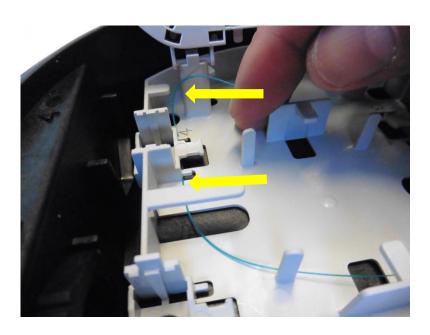

## Step 15

• Rout the fibre(s). Make sure they are under two small tabs at Port 4 (lower arrow in the photo) and behind the splice tray mounting support (upper arrow).