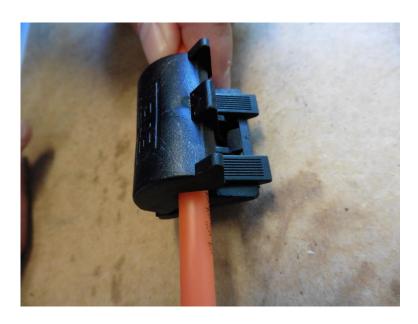

## Step 14

• Tighten the sealing nut of the gland.

## Step 25

- Fix the mini duct with a cable tie and secure with cable tie gun.
- Tighten the sealing nut of the gland.