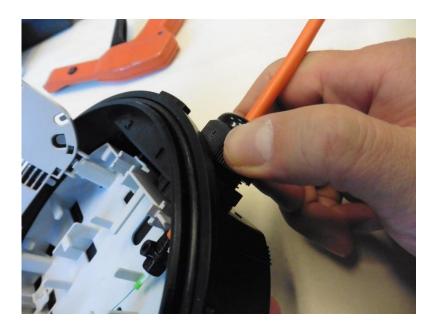

## Step 22

• Mount the Miniduct Seal onto the mini duct following the installation instruction.

## Step 23

• Wrap about one and half turns of foam tape around the Miniduct Seal.