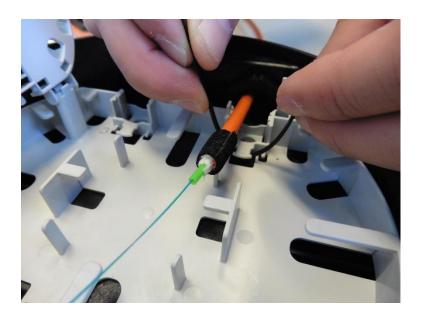

## Step 14

• Tighten the sealing nut of the gland.

## Step 25

- Fix the mini duct with a cable tie and secure with cable tie gun.
- Tighten the sealing nut of the gland.