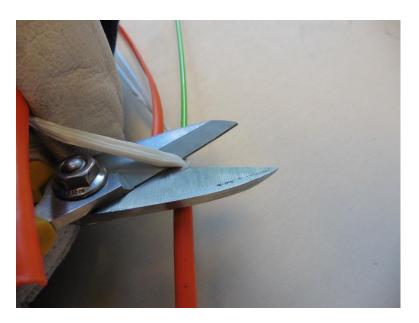

### Step 8

• Remove the cable out sheath and cut the strength element with scissor.

Page 12 of 41