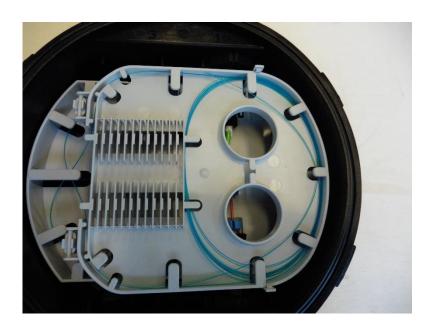

## Step 17

- Rout fibre(s) inside the splice tray.
- Cable installation at Port 1 is completed.

### Step 29

- Rout fibre(s) inside the splice tray.
- Now it is ready for splicing or it can be left as it is for future splicing.

Page 33 of 41

| Step 30 |                                                                                                                |  |  |
|---------|----------------------------------------------------------------------------------------------------------------|--|--|
| •       | To lock the closure, line up the line on the base with the unlock line on the cover.                           |  |  |
| •       | Push and twist the cover into position until the lock line on the cover is lined up with the line on the base. |  |  |
| •       | Check the cover is secured in position.                                                                        |  |  |
| •       | The closure is now closured and sealed.                                                                        |  |  |
|         |                                                                                                                |  |  |
|         |                                                                                                                |  |  |
|         |                                                                                                                |  |  |
|         |                                                                                                                |  |  |
|         |                                                                                                                |  |  |
|         |                                                                                                                |  |  |
|         |                                                                                                                |  |  |
|         |                                                                                                                |  |  |
|         |                                                                                                                |  |  |
|         |                                                                                                                |  |  |
|         |                                                                                                                |  |  |