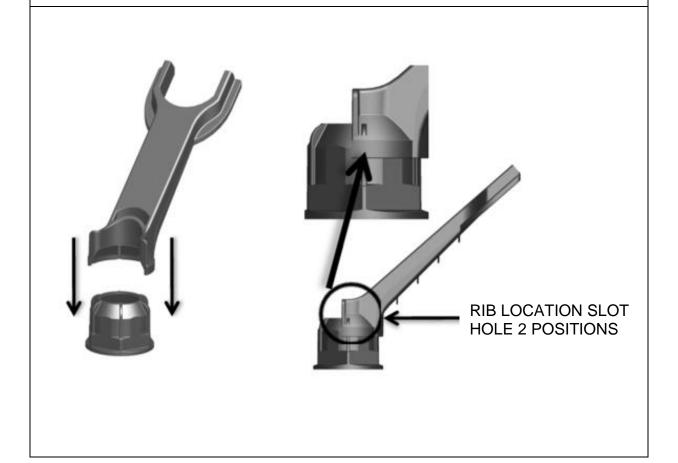

#### Step 2

ALIGN THE NUT LOCATION END OF THE SPANNER WITH THE MECH SEAL GLAND NUT. CHECK THE 2 RIB LOCATION HOLES IN SPANNER FOR CORRECT ALIGNMENT.

NOTE: ALIGN ANY OF THE 6 RIBS ON THE NUT WITH THE 4 RIB SLOTS ON THE SPANNER. ENSURE ALL 4 OF THE RIB SLOTS ARE FILLED.

#### **NUT LOCATION END USER GUIDE**