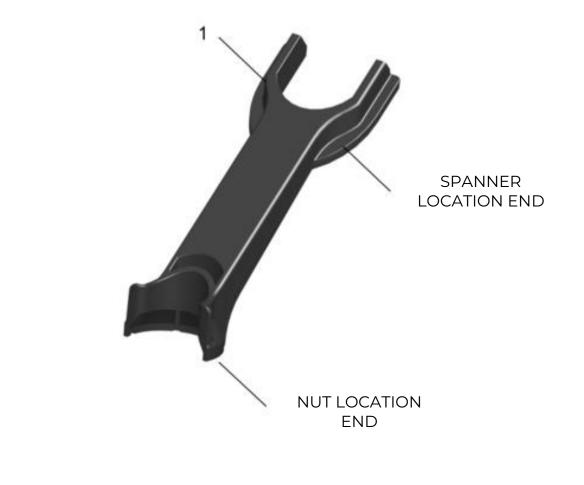

# **MECH SEAL - SPANNER USER GUIDE**

# **KIT CONTENTS**

ITEM No.: PART No.: DESCRIPTION QTY

1 XJTSG01792 MECH SEAL – GLAND TIGHTENING TOOL x1

#### **NUT LOCATION END USER GUIDE**

## **SPANNER LOCATION USER GUIDE**