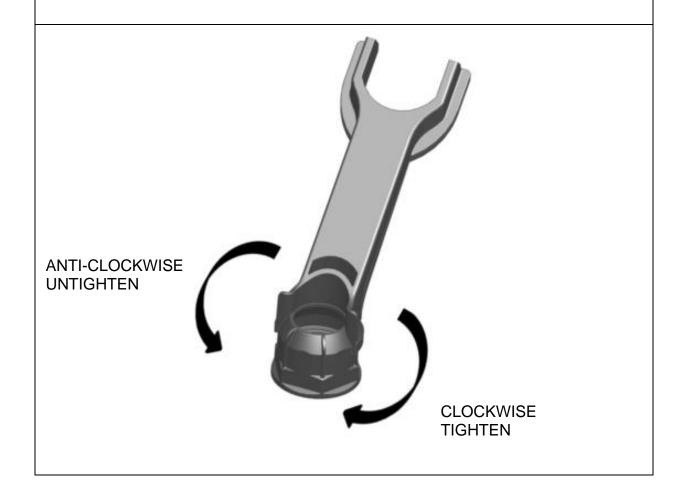

# Step 3

SLIDE THE 4 SPANNER RIB SLOTS OVER ANY 4 OF THE NUT RIBS. WHILST KEEPING CLOSE CONTACT TURN THE SPANNER CLOCKWISE TO TIGHTEN OR ANTI-CLOCKWISE TO UNTIGHTEN.

### Step 2

SLIDE THE SPANNER OVER THE FLATS OF THE NUT AND TURN THE SPANNER CLOCKWISE TO TIGHTEN OR ANTI-CLOCKWISE TO UNTIGHTEN.

Copyright Prysmian - 2025 You may not copy, reprint, or reproduce in any form the content, either wholly or in part, of this Installation Guide, without the written permission of the copyright owner. Specifications are for product as supplied by Prysmian: any modification or alteration afterwards of product may give different result. The information is believed to be correct at the time of issue. Prysmian reserves the right to amend the information within this Installation Guide without prior notice. This Installation Guide may include inaccuracies, omissions of content and of information and is not contractually valid unless specifically authorised by Prysmian. Property of Prysmian UK - Uncontrolled when printed Prysmian Cables & Systems Limited, Chicken Hall Lane, Eastleigh, Hampshire, SO50 6YU, United Kingdom