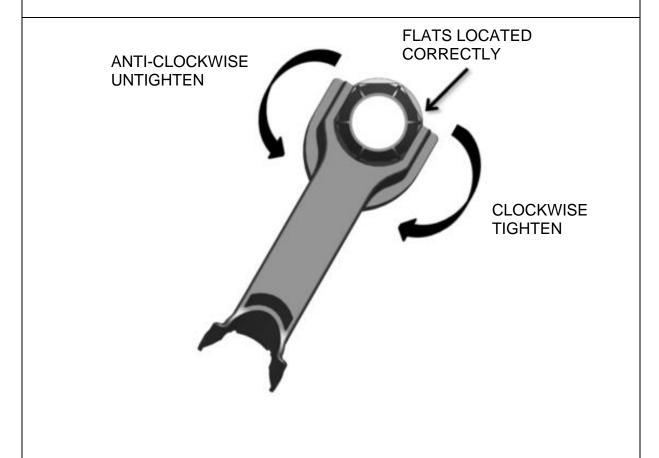

#### Step 1

TO TIGHTEN OR UNTIGHTEN THE MECH SEAL GLAND NUT USING THE SPANNER LOCATION END AND LOCATE THE FLATS ON BOTH THE SPANNER AND THE NUT.

### Step 2

SLIDE THE SPANNER OVER THE FLATS OF THE NUT AND TURN THE SPANNER CLOCKWISE TO TIGHTEN OR ANTI-CLOCKWISE TO UNTIGHTEN.

Copyright Prysmian - 2025 You may not copy, reprint, or reproduce in any form the content, either wholly or in part, of this Installation Guide, without the written permission of the copyright owner. Specifications are for product as supplied by Prysmian: any modification or alteration afterwards of product may give different result. The information is believed to be correct at the time of issue. Prysmian reserves the right to amend the information within this Installation Guide without prior notice. This Installation Guide may include inaccuracies, omissions of content and of information and is not contractually valid unless specifically authorised by Prysmian. Property of Prysmian UK - Uncontrolled when printed Prysmian Cables & Systems Limited, Chicken Hall Lane, Eastleigh, Hampshire, SO50 6YU, United Kingdom