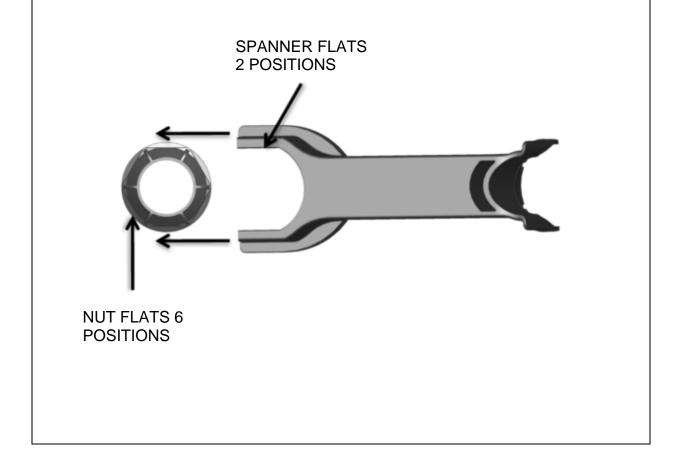

## **SPANNER LOCATION USER GUIDE**

#### Step 1

TO TIGHTEN OR UNTIGHTEN THE MECH SEAL GLAND NUT USING THE SPANNER LOCATION END AND LOCATE THE FLATS ON BOTH THE SPANNER AND THE NUT.

#### SPANNER LOCATION USER GUIDE

### Step 2

SLIDE THE SPANNER OVER THE FLATS OF THE NUT AND TURN THE SPANNER CLOCKWISE TO TIGHTEN OR ANTI-CLOCKWISE TO UNTIGHTEN.

Copyright Prysmian - 2025 You may not copy, reprint, or reproduce in any form the content, either wholly or in part, of this Installation Guide, without the written permission of the copyright owner. Specifications are for product as supplied by Prysmian: any modification or alteration afterwards of product may give different result. The information is believed to be correct at the time of issue. Prysmian reserves the right to amend the information within this Installation Guide without prior notice. This Installation Guide may include inaccuracies, omissions of content and of information and is not contractually valid unless specifically authorised by Prysmian. Property of Prysmian UK - Uncontrolled when printed Prysmian Cables & Systems Limited, Chicken Hall Lane, Eastleigh, Hampshire, SO50 6YU, United Kingdom