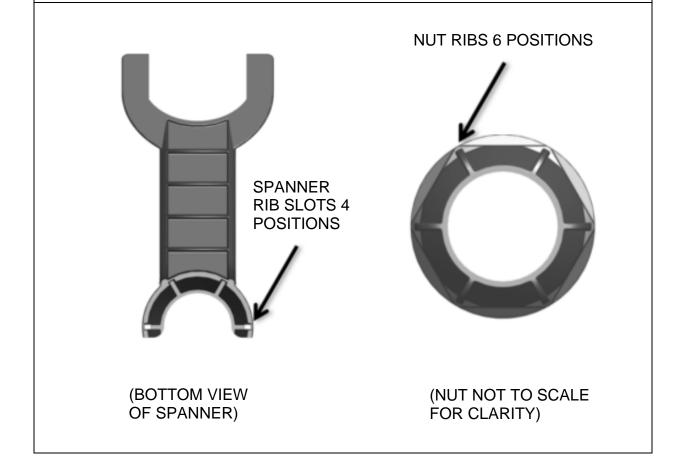

### Step 1

TO TIGHTEN OR UNTIGHTEN THE MECH SEAL GLAND NUT USING THE NUT LOCATION END FIRST LOCATE THE RIBS ON THE NUT AND THE RIB SLOTS ON THE SPANNER.

#### Step 2

ALIGN THE NUT LOCATION END OF THE SPANNER WITH THE MECH SEAL GLAND NUT. CHECK THE 2 RIB LOCATION HOLES IN SPANNER FOR CORRECT ALIGNMENT.

NOTE: ALIGN ANY OF THE 6 RIBS ON THE NUT WITH THE 4 RIB SLOTS ON THE SPANNER. ENSURE ALL 4 OF THE RIB SLOTS ARE FILLED.