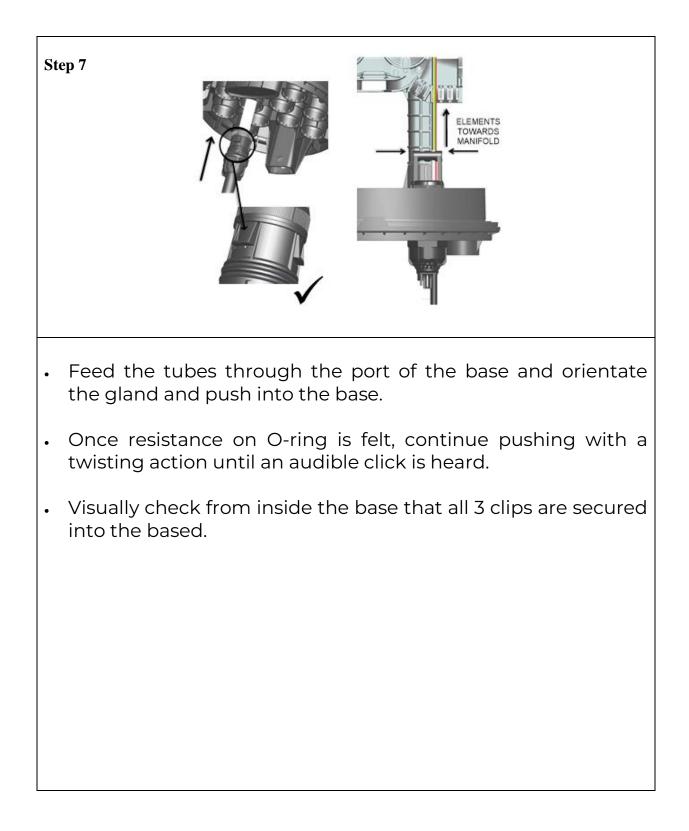

|
|                      |                                | and the second s |

### **Dual Oval BFT Port Gland Installation**



Page 2 of 19





Page 3 of 19



- Feed the tubes into the gland by ensuring the two tubes match up with the two closest tube guide channels to the cable entry seal position.
- Once aligned continue to push through until the cable butt stops.

### **Dual Oval BFT Port Gland Installation**



Page 5 of 19





Page 6 of 19

# **Dual Oval BFT Port Gland Installation**



Page 7 of 19

### **Dual Oval BFT Port Gland Installation**



Date: 16<sup>th</sup> December 2024



Step 8 Install the fibre unit into the appropriate tube using approved practices.

Page 9 of 19

•





- Feed a water block connector (BT Item Code 006848 Blown Fibre Tube 5mm to 3mm water block connector) over the fibre unit and plug onto the tube.
- Install the fibre unit into the appropriate tube using approved practices.

Page 10 of 19

Step 9







- Cut a length of transport tube (BT Item Code 076030 OTIAN Transportation Tube 3.1mm) from the top of the connector to approximately 20mm inside the manifold as shown above.
- Oversleeve the fibre unit with the transport tube and plug the tube into the top end of the connector.
- Slide the tube into the track of the manifold.

Page 11 of 19





Page 12 of 19





Page 13 of 19





Page 14 of 19