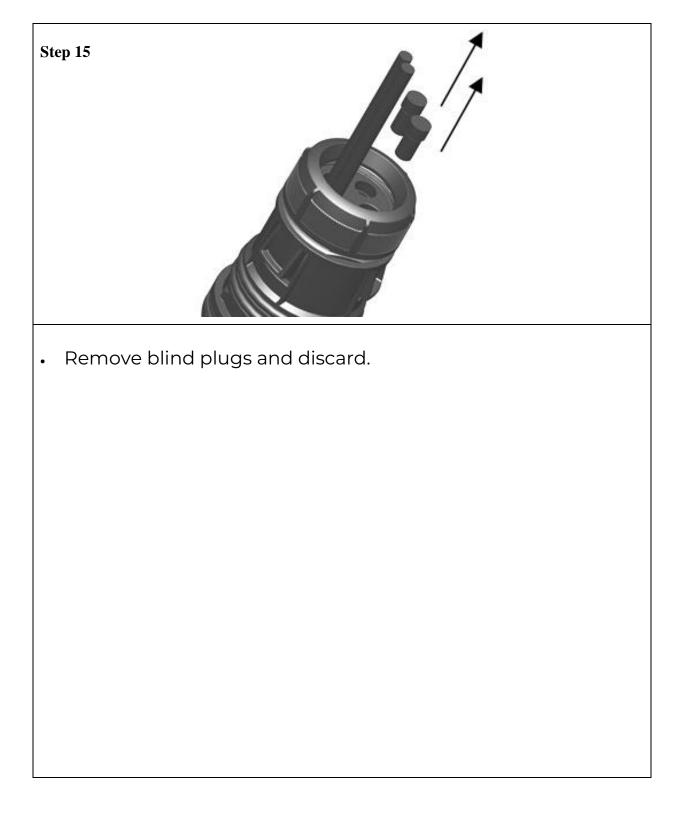

the appropriate tube using approved practices.

Page 9 of 19

•





- Feed a water block connector (BT Item Code 006848 Blown Fibre Tube 5mm to 3mm water block connector) over the fibre unit and plug onto the tube.
- Install the fibre unit into the appropriate tube using approved practices.

Page 10 of 19

Step 9







- Cut a length of transport tube (BT Item Code 076030 OTIAN Transportation Tube 3.1mm) from the top of the connector to approximately 20mm inside the manifold as shown above.
- Oversleeve the fibre unit with the transport tube and plug the tube into the top end of the connector.
- Slide the tube into the track of the manifold.

Page 11 of 19





Page 12 of 19





Page 13 of 19





Page 14 of 19

# Adding a second cable



Page 15 of 19

IP424

# Adding a second cable



Page 16 of 19



# Adding a second cable

| Step 16                                                                                                 |  |  |
|---------------------------------------------------------------------------------------------------------|--|--|
| FOLLOW STEPS 2, 3 & 4                                                                                   |  |  |
|                                                                                                         |  |  |
| <ul> <li>Follow steps 2, 3 and 4 for cable and tube preparation and<br/>inserting the cable.</li> </ul> |  |  |
|                                                                                                         |  |  |
|