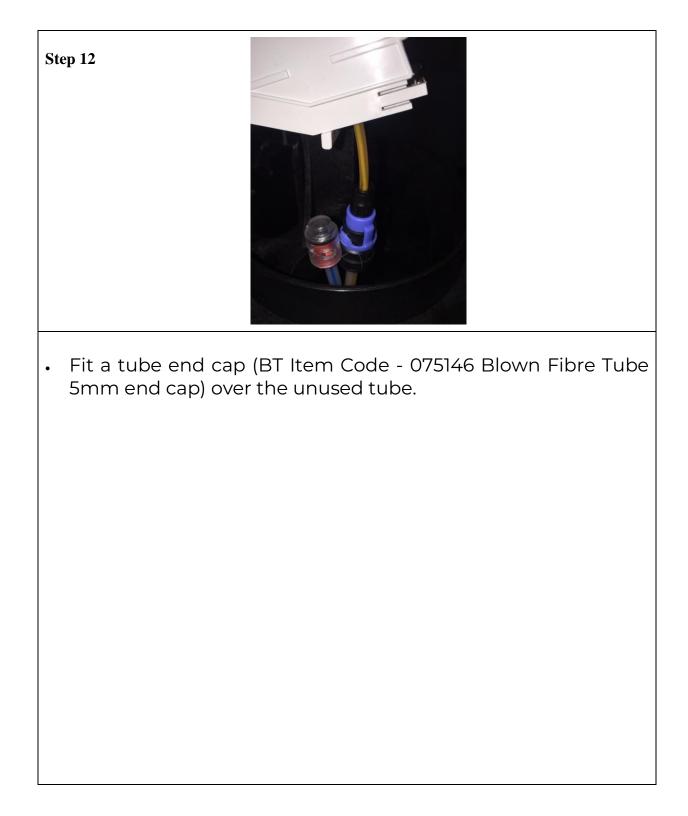

val BFT Port Gland Installation**



Date: 16<sup>th</sup> December 2024



Step 8 Install the fibre unit into the appropriate tube using approved practices.

Page 9 of 19

•





- Feed a water block connector (BT Item Code 006848 Blown Fibre Tube 5mm to 3mm water block connector) over the fibre unit and plug onto the tube.
- Install the fibre unit into the appropriate tube using approved practices.

Page 10 of 19

Step 9







- Cut a length of transport tube (BT Item Code 076030 OTIAN Transportation Tube 3.1mm) from the top of the connector to approximately 20mm inside the manifold as shown above.
- Oversleeve the fibre unit with the transport tube and plug the tube into the top end of the connector.
- Slide the tube into the track of the manifold.

Page 11 of 19





Page 12 of 19





Page 13 of 19





Page 14 of 19

# Adding a second cable



Page 15 of 19

IP424

# Adding a second cable



Page 16 of 19



# Adding a second cable

| Step 16                                                                                                 |  |  |
|---------------------------------------------------------------------------------------------------------|--|--|
| FOLLOW STEPS 2, 3 & 4                                                                                   |  |  |
|                                                                                                         |  |  |
| <ul> <li>Follow steps 2, 3 and 4 for cable and tube preparation and<br/>inserting the cable.</li> </ul> |  |  |
|