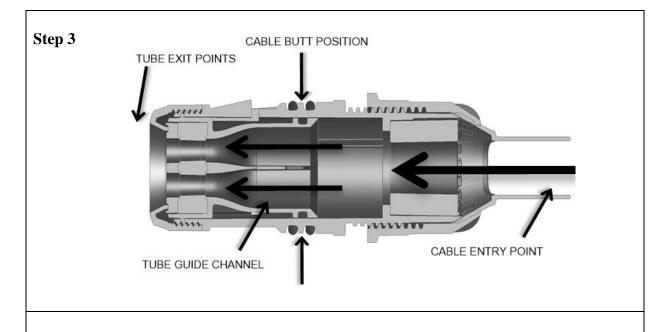

### **Dual Oval BFT Port Gland Installation**

Page 2 of 19

Page 3 of 19

- Feed the tubes into the gland by ensuring the two tubes match up with the two closest tube guide channels to the cable entry seal position.
- Once aligned continue to push through until the cable butt stops.