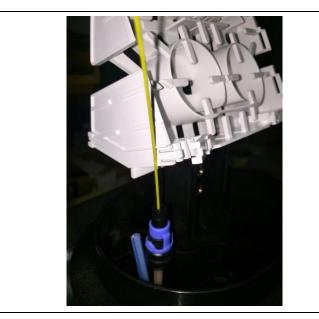

### **Dual Oval BFT Port Gland Installation**

Date: 16<sup>th</sup> December 2024

Step 8 Install the fibre unit into the appropriate tube using approved practices.

Page 9 of 19

•

- Feed a water block connector (BT Item Code 006848 Blown Fibre Tube 5mm to 3mm water block connector) over the fibre unit and plug onto the tube.
- Install the fibre unit into the appropriate tube using approved practices.

Page 10 of 19

Step 9

- Cut a length of transport tube (BT Item Code 076030 OTIAN Transportation Tube 3.1mm) from the top of the connector to approximately 20mm inside the manifold as shown above.
- Oversleeve the fibre unit with the transport tube and plug the tube into the top end of the connector.
- Slide the tube into the track of the manifold.