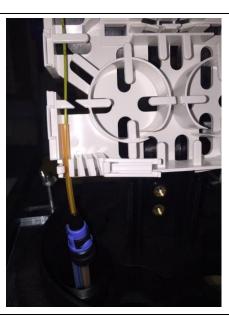

### **Dual Oval BFT Port Gland Installation**

Date: 16<sup>th</sup> December 2024

Step 8 Install the fibre unit into the appropriate tube using approved practices.

Page 9 of 19

•

- Feed a water block connector (BT Item Code 006848 Blown Fibre Tube 5mm to 3mm water block connector) over the fibre unit and plug onto the tube.
- Install the fibre unit into the appropriate tube using approved practices.

Page 10 of 19

Step 9

- Cut a length of transport tube (BT Item Code 076030 OTIAN Transportation Tube 3.1mm) from the top of the connector to approximately 20mm inside the manifold as shown above.
- Oversleeve the fibre unit with the transport tube and plug the tube into the top end of the connector.
- Slide the tube into the track of the manifold.