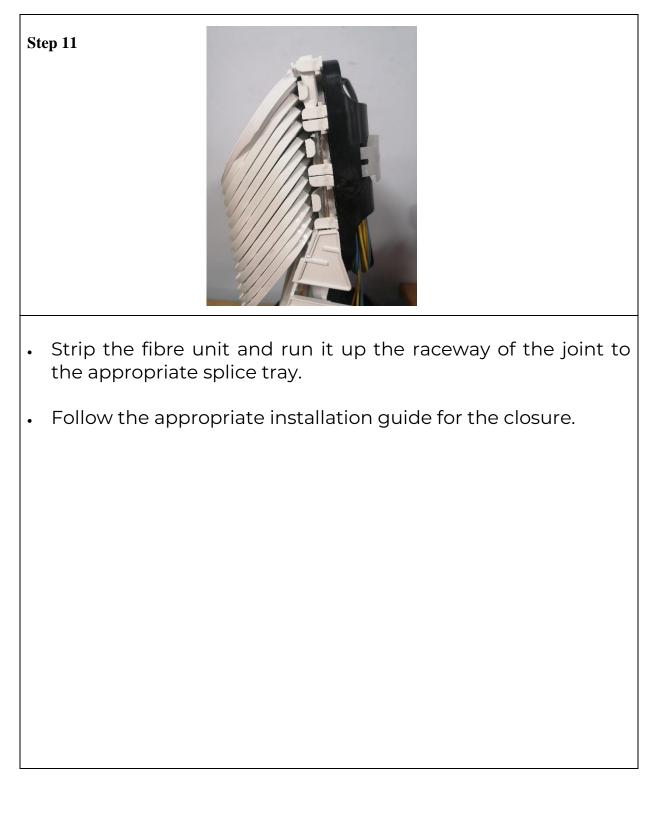

of 19

### **Dual Oval BFT Port Gland Installation**



Date: 16<sup>th</sup> December 2024



Step 8 Install the fibre unit into the appropriate tube using approved practices.

Page 9 of 19

•





- Feed a water block connector (BT Item Code 006848 Blown Fibre Tube 5mm to 3mm water block connector) over the fibre unit and plug onto the tube.
- Install the fibre unit into the appropriate tube using approved practices.

Page 10 of 19

Step 9







- Cut a length of transport tube (BT Item Code 076030 OTIAN Transportation Tube 3.1mm) from the top of the connector to approximately 20mm inside the manifold as shown above.
- Oversleeve the fibre unit with the transport tube and plug the tube into the top end of the connector.
- Slide the tube into the track of the manifold.

Page 11 of 19





Page 12 of 19





Page 13 of 19





Page 14 of 19

# Adding a second cable



Page 15 of 19

IP424

# Adding a second cable



Page 16 of 19



# Adding a second cable

| Step 16                                                                                                 |  |  |
|---------------------------------------------------------------------------------------------------------|--|--|
| FOLLOW STEPS 2, 3 & 4                                                                                   |  |  |
|                                                                                                         |  |  |
| <ul> <li>Follow steps 2, 3 and 4 for cable and tube preparation and<br/>inserting the cable.</li> </ul> |  |  |
|