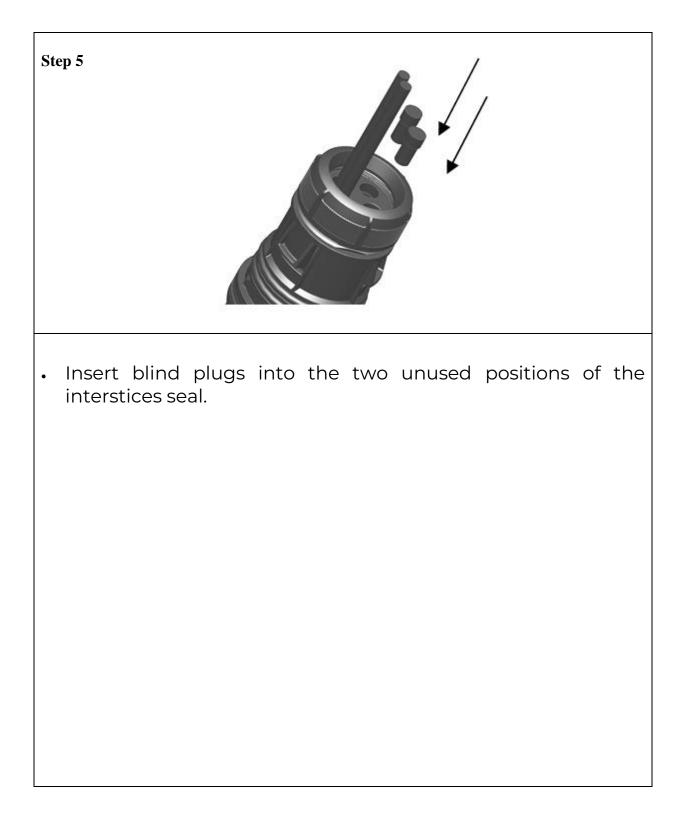

|
|                      |                                | and the second s |

### **Dual Oval BFT Port Gland Installation**



Page 2 of 19





Page 3 of 19



- Feed the tubes into the gland by ensuring the two tubes match up with the two closest tube guide channels to the cable entry seal position.
- Once aligned continue to push through until the cable butt stops.

### **Dual Oval BFT Port Gland Installation**



Page 5 of 19





Page 6 of 19

# **Dual Oval BFT Port Gland Installation**



Page 7 of 19

### **Dual Oval BFT Port Gland Installation**



Date: 16<sup>th</sup> December 2024



Step 8 Install the fibre unit into the appropriate tube using approved practices.

Page 9 of 19

•





- Feed a water block connector (BT Item Code 006848 Blown Fibre Tube 5mm to 3mm water block connector) over the fibre unit and plug onto the tube.
- Install the fibre unit into the appropriate tube using approved practices.

Page 10 of 19

Step 9







- Cut a length of transport tube (BT Item Code 076030 OTIAN Transportation Tube 3.1mm) from the top of the connector to approximately 20mm inside the manifold as shown above.
- Oversleeve the fibre unit with the transport tube and plug the tube into the top end of the connecto