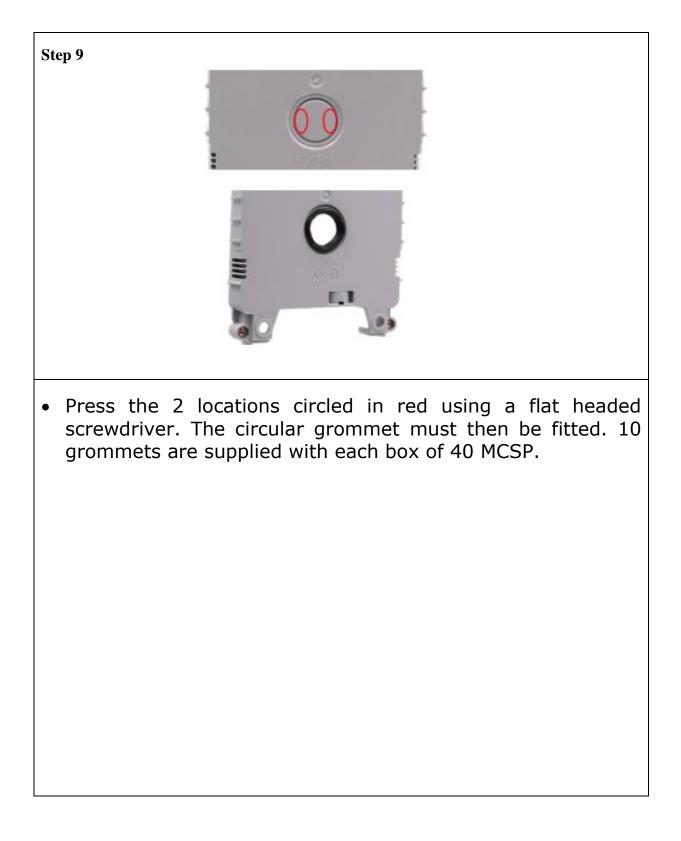

<b>7</b> Flush Cutting Tool          | 1A PN: N/A         | 8 Small Side Cutters | PN: N/A | 9 Needle Nose Pliers | PN: N/A     |

#### INSTALLATION INSTRUCTION

### **Box Preparation and Mounting**



Page 3 of 35

#### INSTALLATION INSTRUCTION

### **Box Preparation and Mounting**



#### INSTALLATION INSTRUCTION

### **Box Preparation and Mounting**



#### INSTALLATION INSTRUCTION

### **Box Preparation and Mounting**



Page 6 of 35

#### INSTALLATION INSTRUCTION

### **Box Preparation and Mounting**



#### INSTALLATION INSTRUCTION

#### **Box Preparation and Mounting**



#### INSTALLATION INSTRUCTION

### **Input Fibre Installation**



#### INSTALLATION INSTRUCTION

### **Input Fibre Installation**



Page 10 of 35

#### INSTALLATION INSTRUCTION

### **Input Fibre Installation**



#### INSTALLATION INSTRUCTION

### Through Wall Output Fibre Installation



#### INSTALLATION INSTRUCTION

### Through Wall Output Fibre Installation



#### INSTALLATION INSTRUCTION

### Through Wall Output Fibre Installation



Page 14 of 35

#### INSTALLATION INSTRUCTION



#### INSTALLATION INSTRUCTION

## Lower Port Output Fibre Installation



Page 16 of 35

#### INSTALLATION INSTRUCTION



#### INSTALLATION INSTRUCTION



#### INSTALLATION INSTRUCTION



#### INSTALLATION INSTRUCTION



#### INSTALLATION INSTRUCTION



#### INSTALLATION INSTRUCTION



#### INSTALLATION INSTRUCTION

### Fibre Storage and Splicing



Page 23 of 35

#### INSTALLATION INSTRUCTION



#### INSTALLATION INSTRUCTION



#### INSTALLATION INSTRUCTION



#### INSTALLATION INSTRUCTION



#### INSTALLATION IN