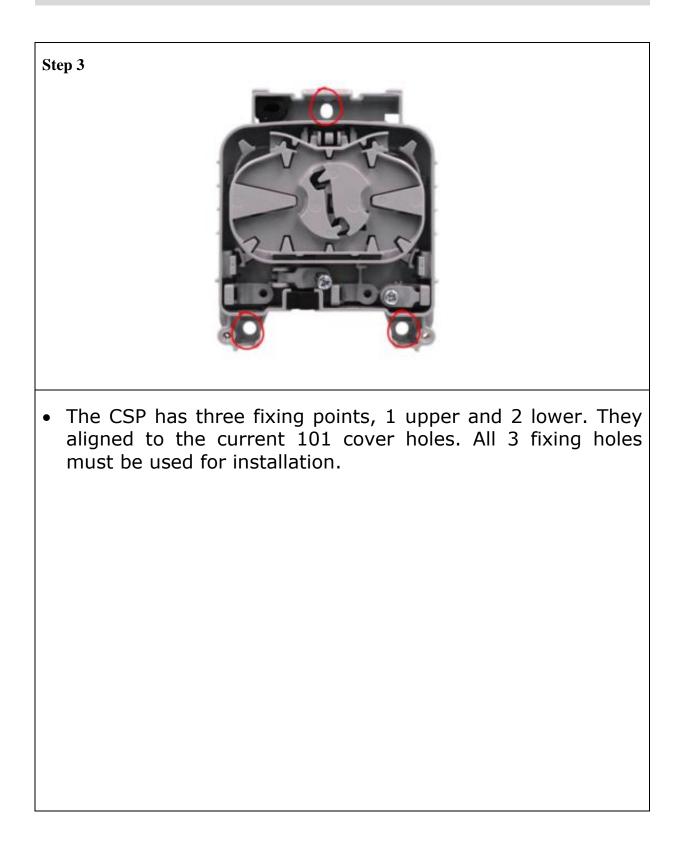

-------|----------------------|-------------|
|                                      |                    |                      |         |                      |             |
| 4 Pen                                | PN: N/A            | 5 Hammer             | PN: N/A | 6 Cable Stripper P   | N: E00-3819 |
|                                      | THE B              |                      |         | millsltd.            |             |
| <b>7</b> Flush Cutting Tool          | 1A PN: N/A         | 8 Small Side Cutters | PN: N/A | 9 Needle Nose Pliers | PN: N/A     |

#### INSTALLATION INSTRUCTION

### **Box Preparation and Mounting**



Page 3 of 35

#### INSTALLATION INSTRUCTION

### **Box Preparation and Mounting**



#### INSTALLATION INSTRUCTION

### **Box Preparation and Mounting**



#### INSTALLATION INSTRUCTION

### **Box Preparation and Mounting**



Page 6 of 35

#### INSTALLATION INSTRUCTION

### **Box Preparation and Mounting**



#### INSTALLATION INSTRUCTION

#### **Box Preparation and Mounting**



#### INSTALLATION INSTRUCTION

### **Input Fibre Installation**



#### INSTALLATION INSTRUCTION

### **Input Fibre Installation**



Page 10 of 35

#### INSTALLATION INSTRUCTION

### **Input Fibre Installation**



#### INSTALLATION INSTRUCTION

### Through Wall Output Fibre Installation



#### INSTALLATION INSTRUCTION

### Through Wall Output Fibre Installation



#### INSTALLATION INSTRUCTION

### Through Wall Output Fibre Installation



Page 14 of 35

#### INSTALLATION INSTRUCTION



#### INSTALLATION INSTRUCTION

## Lower Port Output Fibre Installation



P