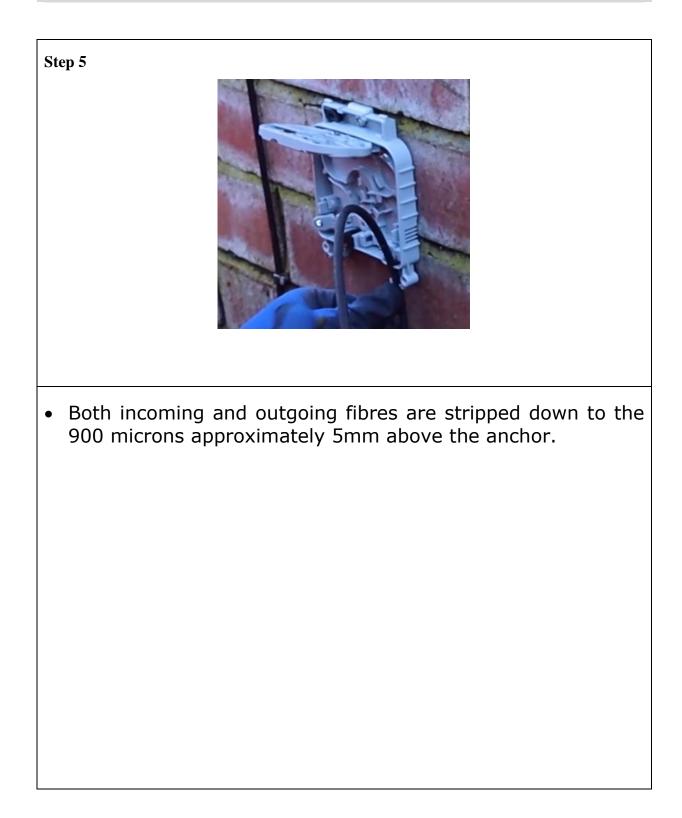

CTION

### **Box Preparation and Mounting**



#### INSTALLATION INSTRUCTION

#### **Box Preparation and Mounting**



#### INSTALLATION INSTRUCTION

### **Input Fibre Installation**



#### INSTALLATION INSTRUCTION

### **Input Fibre Installation**



Page 10 of 35

#### INSTALLATION INSTRUCTION

### **Input Fibre Installation**



#### INSTALLATION INSTRUCTION

### Through Wall Output Fibre Installation



#### INSTALLATION INSTRUCTION

### Through Wall Output Fibre Installation



#### INSTALLATION INSTRUCTION

### Through Wall Output Fibre Installation



Page 14 of 35

#### INSTALLATION INSTRUCTION



#### INSTALLATION INSTRUCTION

## Lower Port Output Fibre Installation



Page 16 of 35

#### INSTALLATION INSTRUCTION



#### INSTALLATION INSTRUCTION



#### INSTALLATION INSTRUCTION



#### INSTALLATION INSTRUCTION



#### INSTALLATION INSTRUCTION



#### INSTALLATION INSTRUCTION



#### INSTALLATION INSTRUCTION

### Fibre Storage and Splicing



Page 23 of 35

#### INSTALLATION INSTRUCTION



#### INSTALLATION INSTRUCTION



#### INSTALLATION INSTRUCTION



#### INSTALLATION INSTRUCTION



#### INSTALLATION INSTRUCTION



#### INSTALLATION INSTRUCTION



#### INSTALLATION INSTRUCTION



#### INSTALLATION INSTRUCTION



#### INSTALLATION INSTRUCTION



#### **INSTALLATION INSTRUCTION**

### **Securing Box and Capping**



Page 33 of 35

IP590

#### INSTALLATION INSTRUCTION

### **Securing Box and Capping**



Copyright Prysmian Group - 2024 You may not copy, reprint, or reproduce in any form the content, either wholly or in part, of this Installation Guide, without the