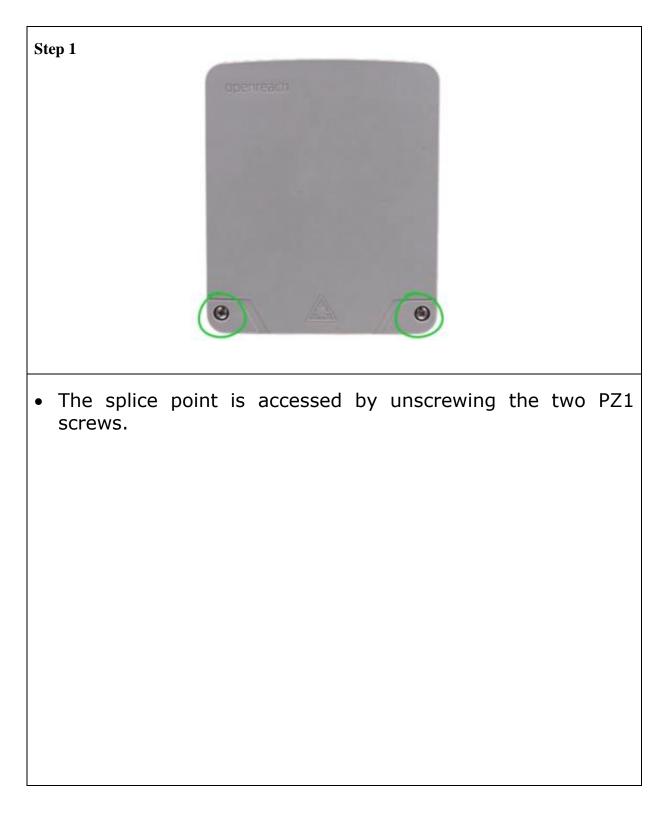

2 Drill + 6mm Bit    | PN: N/A | 3 Splicing equipment | PN: N/A     |
|--------------------------------------|--------------------|----------------------|---------|----------------------|-------------|
|                                      |                    |                      |         |                      |             |
| 4 Pen                                | PN: N/A            | 5 Hammer             | PN: N/A | 6 Cable Stripper P   | N: E00-3819 |
|                                      | THE B              |                      |         | millsltd.            |             |
| <b>7</b> Flush Cutting Tool          | 1A PN: N/A         | 8 Small Side Cutters | PN: N/A | 9 Needle Nose Pliers | PN: N/A     |

#### INSTALLATION INSTRUCTION

### **Box Preparation and Mounting**



Page 3 of 35

#### INSTALLATION INSTRUCTION

### **Box Preparation and Mounting**



#### INSTALLATION INSTRUCTION

### **Box Preparation and Mounting**



#### INSTALLATION INSTRUCTION

### **Box Preparation and Mounting**



Page 6 of 35

#### INSTALLATION INSTRUCTION

### **Box Preparation and Mounting**



#### INSTALLATION INSTRUCTION

#### **Box Preparation and Mounting**



#### INSTALLATION INSTRUCTION

### **Input Fibre Installation**



#### INSTALLATION INSTRUCTION

### **Input Fibre Installation**



Page 10 of 35

#### INSTALLATION INSTRUCTION

### **Input Fibre Installation**



#### INSTALLATION INSTRUCTION

### Through Wall Output Fibre Installation



#### INSTALLATION INSTRUCTION

### Through Wall Output Fibre Installation



#### INSTALLATION INSTRUCTION

### Through W