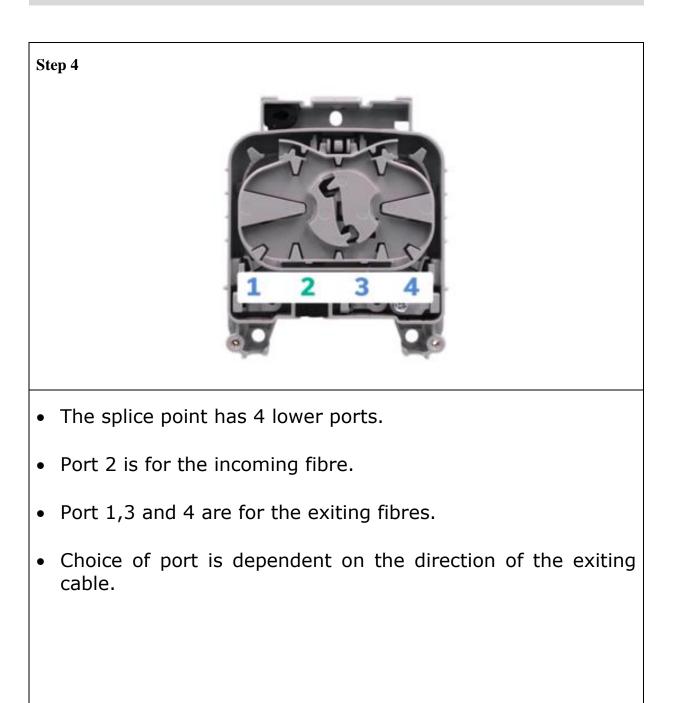

|                    |                      |         |                      |             |
| 4 Pen                                | PN: N/A            | 5 Hammer             | PN: N/A | 6 Cable Stripper P   | N: E00-3819 |
|                                      | THE B              |                      |         | millsltd.            |             |
| <b>7</b> Flush Cutting Tool          | 1A PN: N/A         | 8 Small Side Cutters | PN: N/A | 9 Needle Nose Pliers | PN: N/A     |

#### INSTALLATION INSTRUCTION

### **Box Preparation and Mounting**



Page 3 of 35

#### INSTALLATION INSTRUCTION

### **Box Preparation and Mounting**



#### INSTALLATION INSTRUCTION

### **Box Preparation and Mounting**



#### INSTALLATION INSTRUCTION

### **Box Preparation and Mounting**



Page 6 of 35

#### INSTALLATION INSTRUCTION

### **Box Preparation and Mounting**



#### INSTALLATION INSTRUCTION

#### **Box Preparation and Mounting**



#### INSTALLATION INSTRUCTION

### **Input Fibre Installation**



#### INSTALLATION INSTRUCTION

### **Input Fibre Installation**



Page 10 of 35

#### INSTALLATION INSTRUCTION

### **Input Fibre Installation**



#### INSTALLATION INSTRUCTION

### Through Wall Output Fibre Installation



#### INSTALLATION INSTRUCTION

### Through Wall Output Fibre Installation



#### INSTALLATION INSTRUCTION

### Through Wall Output Fibre Installation



Page 14 of 35

#### INSTALLATION INSTRUCTION



#### INSTALLATION INSTRUCTION

## Lower Port Output Fibre Installation



Page 16 of 35

#### INSTALLATION INSTRUCTION



#### INSTALLATION INSTRU