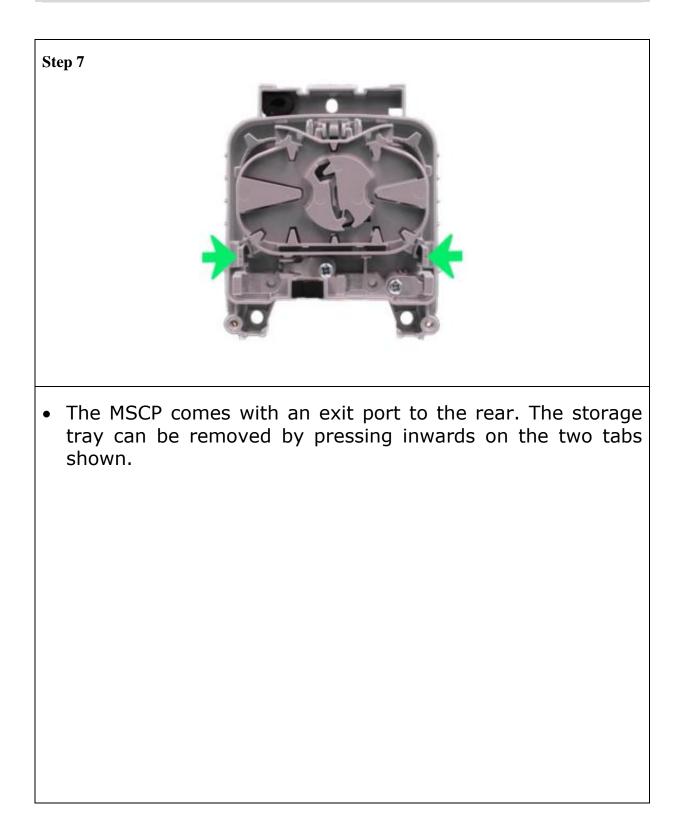

N: E00-3819 |
|                                      | THE B              |                      |         | millsltd.            |             |
| <b>7</b> Flush Cutting Tool          | 1A PN: N/A         | 8 Small Side Cutters | PN: N/A | 9 Needle Nose Pliers | PN: N/A     |

#### INSTALLATION INSTRUCTION

### **Box Preparation and Mounting**



Page 3 of 35

#### INSTALLATION INSTRUCTION

### **Box Preparation and Mounting**



#### INSTALLATION INSTRUCTION

### **Box Preparation and Mounting**



#### INSTALLATION INSTRUCTION

### **Box Preparation and Mounting**



Page 6 of 35

#### INSTALLATION INSTRUCTION

### **Box Preparation and Mounting**



#### INSTALLATION INSTRUCTION

#### **Box Preparation and Mounting**



#### INSTALLATION INSTRUCTION

### **Input Fibre Installation**



#### INSTALLATION INSTRUCTION

### **Input Fibre Installation**



Page 10 of 35

#### INSTALLATION INSTRUCTION

### **Input Fibre Installation**



#### INSTALLATION INSTRUCTION

### Through Wall Output Fibre Installation



#### INSTALLATION INSTRUCTION

### Through Wall Output Fibre Installation



#### INSTALLATION INSTRUCTION

### Through Wall Output Fibre Installation



Page 14 of 35

#### INSTALLATION INSTRUCTION



#### INSTALLATION INSTRUCTION

## Lower Port Output Fibre Installation



Page 16 of 35

#### INSTALLATION INSTRUCTION



#### INSTALLATION INSTRUCTION



#### INSTALLATION INSTRUCTION



#### INSTALLATION INSTRUCTION



#### INSTALLATION INSTRUCTION



#### INSTALLATION INSTRUCTION



#### INSTALLATION INSTRUCTION

### Fibre Storage and Splicing



Page 23 of 35

###