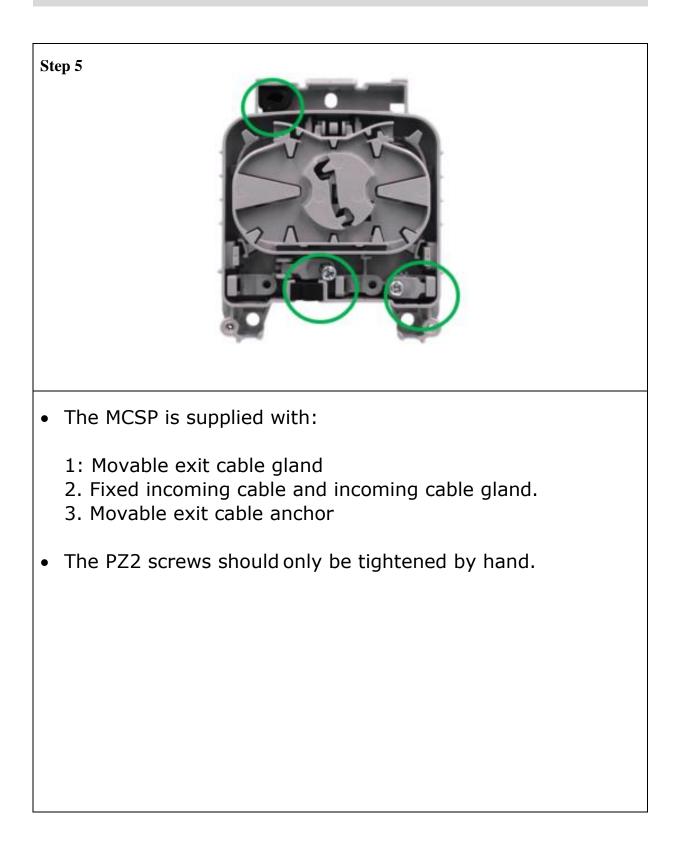

|             |
| 4 Pen                                | PN: N/A            | 5 Hammer             | PN: N/A | 6 Cable Stripper P   | N: E00-3819 |
|                                      | THE B              |                      |         | millsltd.            |             |
| <b>7</b> Flush Cutting Tool          | 1A PN: N/A         | 8 Small Side Cutters | PN: N/A | 9 Needle Nose Pliers | PN: N/A     |

#### INSTALLATION INSTRUCTION

### **Box Preparation and Mounting**



Page 3 of 35

#### INSTALLATION INSTRUCTION

### **Box Preparation and Mounting**



#### INSTALLATION INSTRUCTION

### **Box Preparation and Mounting**



#### INSTALLATION INSTRUCTION

### **Box Preparation and Mounting**



Page 6 of 35

#### INSTALLATION INSTRUCTION

### **Box Preparation and Mounting**



#### INSTALLATION INSTRUCTION

#### **Box Preparation and Mounting**



#### INSTALLATION INSTRUCTION

### **Input Fibre Installation**



#### INSTALLATION INSTRUCTION

### **Input Fibre Installation**



Page 10 of 35

#### INSTALLATION INSTRUCTION

### **Input Fibre Installation**



#### INSTALLATION INSTRUCTION

### Through Wall Output Fibre Installation



#### INSTALLATION INSTRUCTION

### Through Wall Output Fibre Installation



#### INSTALLATION INSTRUCTION

### Through Wall Output Fibre Installation



Page 14 of 35

#### INSTALLATION INSTRUCTION



#### INSTALLATION INSTRUCTION

## Lower Port Output Fibre Installation



Page 16 of 35

#### INSTALLATION INSTRUCTION



#### INSTALLATION INSTRUCTION



#### INSTALLATION INSTRUCTION



#### INSTALLATION INSTRUCTION



#### INSTA