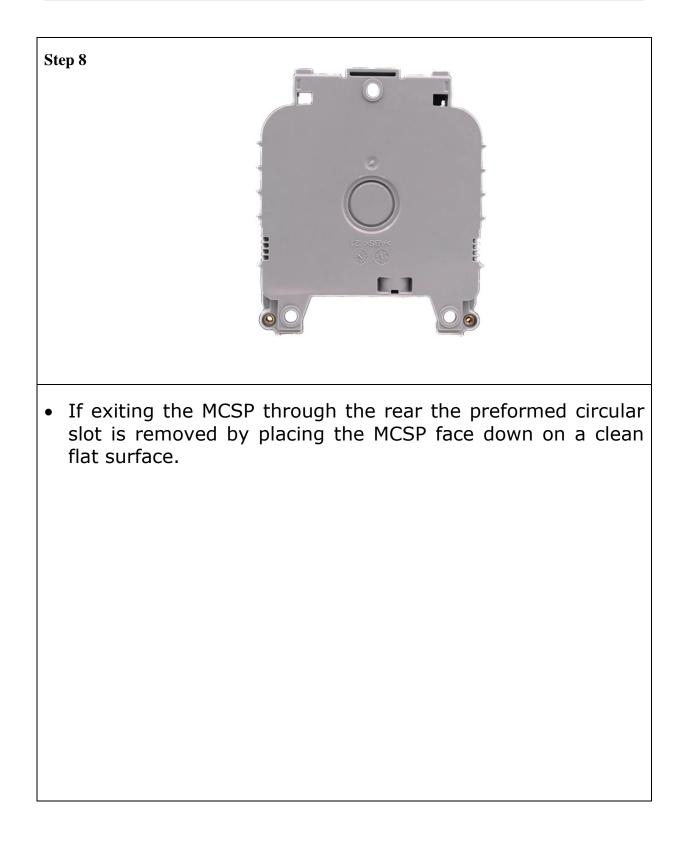

|                      |         | millsltd.            |             |
| <b>7</b> Flush Cutting Tool          | 1A PN: N/A         | 8 Small Side Cutters | PN: N/A | 9 Needle Nose Pliers | PN: N/A     |

#### INSTALLATION INSTRUCTION

### **Box Preparation and Mounting**



Page 3 of 35

#### INSTALLATION INSTRUCTION

### **Box Preparation and Mounting**



#### INSTALLATION INSTRUCTION

### **Box Preparation and Mounting**



#### INSTALLATION INSTRUCTION

### **Box Preparation and Mounting**



Page 6 of 35

#### INSTALLATION INSTRUCTION

### **Box Preparation and Mounting**



#### INSTALLATION INSTRUCTION

#### **Box Preparation and Mounting**



#### INSTALLATION INSTRUCTION

### **Input Fibre Installation**



#### INSTALLATION INSTRUCTION

### **Input Fibre Installation**



Page 10 of 35

#### INSTALLATION INSTRUCTION

### **Input Fibre Installation**



#### INSTALLATION INSTRUCTION

### Through Wall Output Fibre Installation



#### INSTALLATION INSTRUCTION

### Through Wall Output Fibre Installation



#### INSTALLATION INSTRUCTION

### Through Wall Output Fibre Installation



Page 14 of 35

#### INSTALLATION INSTRUCTION



#### INSTALLATION INSTRUCTION

## Lower Port Output Fibre Installation



Page 16 of 35

#### INSTALLATION INSTRUCTION



#### INSTALLATION INSTRUCTION



#### INSTALLATION INSTRUCTION



#### INSTALLATION INSTRUCTION



#### INSTALLATION INSTRUCTION



#### INSTALLATION INSTRUCTION



#### INSTALLATION INSTRUCTION

### Fibre Storage and Splicing



Page 23 of 35

#### INSTALLATION INSTRUCTION



#### INSTALLATION INSTRUCTION



####