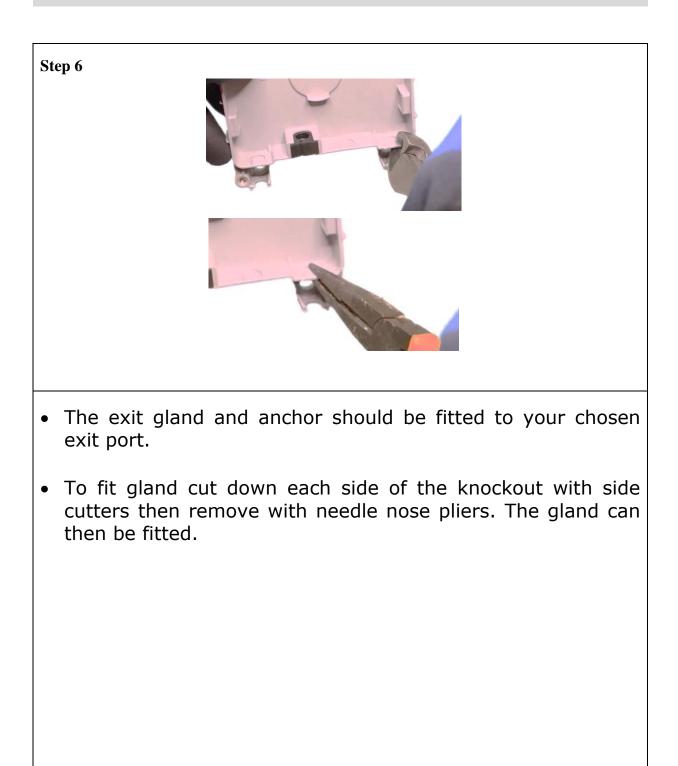

| 5 Hammer             | PN: N/A | 6 Cable Stripper P   | N: E00-3819 |
|                                      | THE B              |                      |         | millsltd.            |             |
| <b>7</b> Flush Cutting Tool          | 1A PN: N/A         | 8 Small Side Cutters | PN: N/A | 9 Needle Nose Pliers | PN: N/A     |

#### INSTALLATION INSTRUCTION

### **Box Preparation and Mounting**



Page 3 of 35

#### INSTALLATION INSTRUCTION

### **Box Preparation and Mounting**



#### INSTALLATION INSTRUCTION

### **Box Preparation and Mounting**



#### INSTALLATION INSTRUCTION

### **Box Preparation and Mounting**



Page 6 of 35

#### INSTALLATION INSTRUCTION

### **Box Preparation and Mounting**



#### INSTALLATION INSTRUCTION

#### **Box Preparation and Mounting**



#### INSTALLATION INSTRUCTION

### **Input Fibre Installation**



#### INSTALLATION INSTRUCTION

### **Input Fibre Installation**



Page 10 of 35

#### INSTALLATION INSTRUCTION

### **Input Fibre Installation**



#### INSTALLATION INSTRUCTION

### Through Wall Output Fibre Installation



#### INSTALLATION INSTRUCTION

### Through Wall Output Fibre Installation



#### INSTALLATION INSTRUCTION

### Through Wall Output Fibre Installation



Page 14 of 35

#### INSTALLATION INSTRUCTION



#### INSTALLATION INSTRUCTION

## Lower Port Output Fibre Installation



Page 16 of 35

#### INSTALLATION INSTRUCTION



#### INSTALLATION INSTRUCTION



#### INSTALLATION INSTRUCTION



#### INSTALLATION INSTRUCTION



#### INSTALLATION INSTRUCTION



#### INSTALLATION INSTRUCTION



#### INSTALLATIO