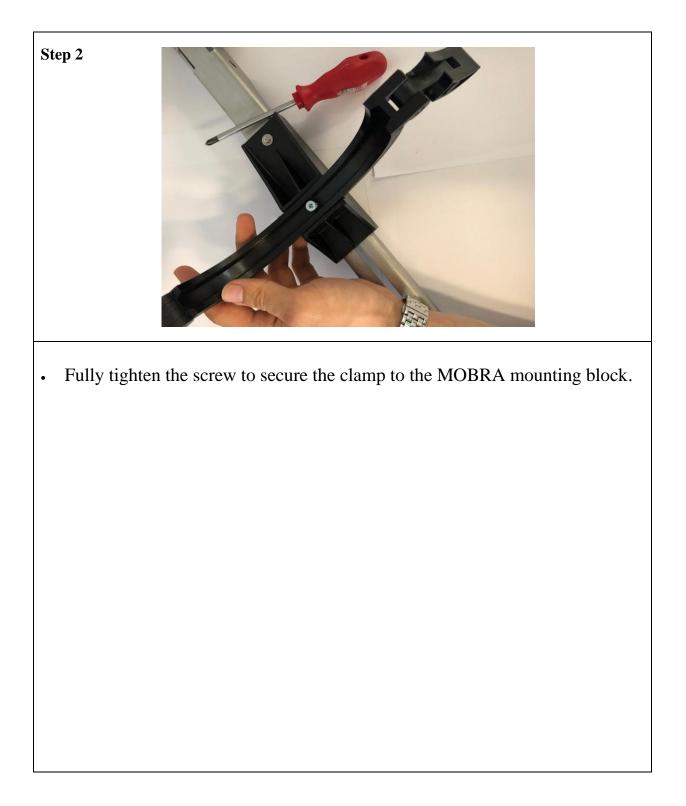

# SECTION 3 - MOUNTING ON A MOBRA ARM & INSTALLING THE MOBRA SYSTEM

Page 10 of 26

# SECTION 3 - MOUNTING ON A MOBRA ARM & INSTALLING THE MOBRA SYSTEM

Step 3