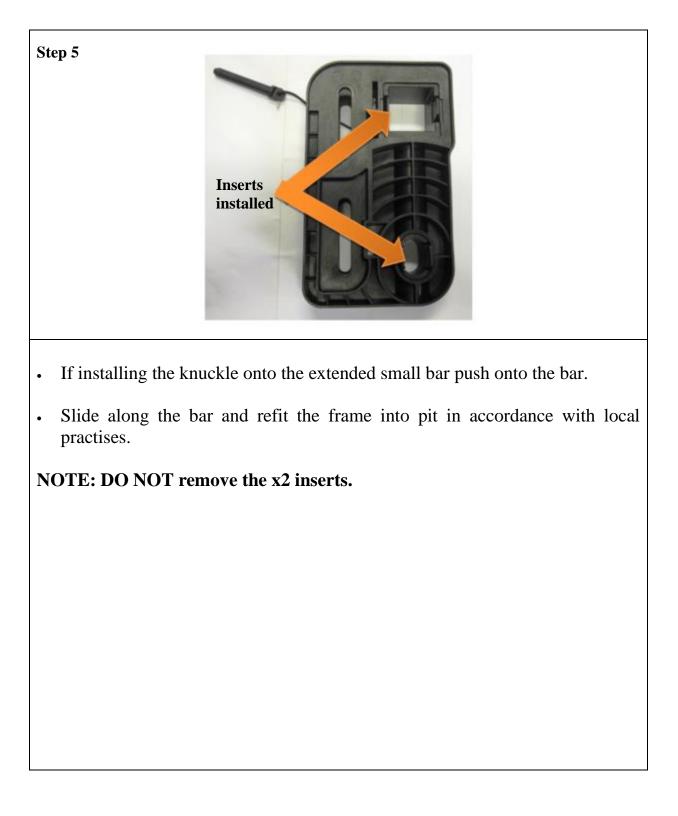

# SECTION 3 - MOUNTING ON A MOBRA ARM & INSTALLING THE MOBRA SYSTEM

Page 13 of 26

# SECTION 3 - MOUNTING ON A MOBRA ARM & INSTALLING THE MOBRA SYSTEM

- If installing the knuckle onto the large bar, remove the x2 inserts on the knuckle as shown and discard.
- Slide along the bar and refit the frame into pit in accordance with local practises.

**NOTE: DO remove the x2 inserts.** 

Page 14 of 26