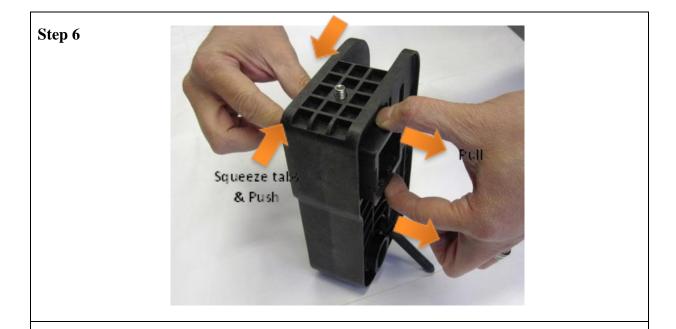

# SECTION 3 - MOUNTING ON A MOBRA ARM & INSTALLING THE MOBRA SYSTEM

- Insert the grub screw into the top of the knuckle and screw down onto the bar until secure using the Allen key.
- If installing the MOBRA into a modular joint box remember to fit modular joint converter item code 066825.

Page 15 of 26