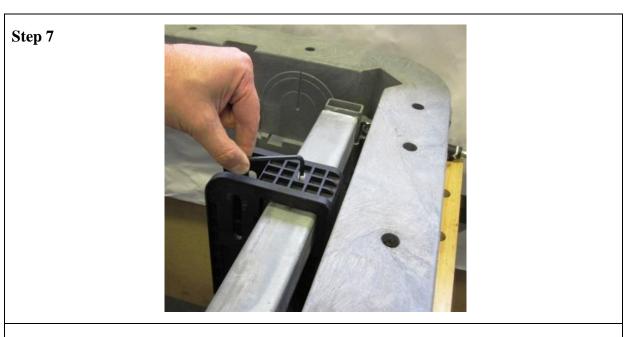

# **SECTION 2 - MOUNTING ON A POLE OR WALL**

Page 6 of 26

# **SECTION 2 - MOUNTING ON A POLE OR WALL**

Page 7 of 26

# **SECTION 2 - MOUNTING ON A POLE OR WALL**

Page 8 of 26