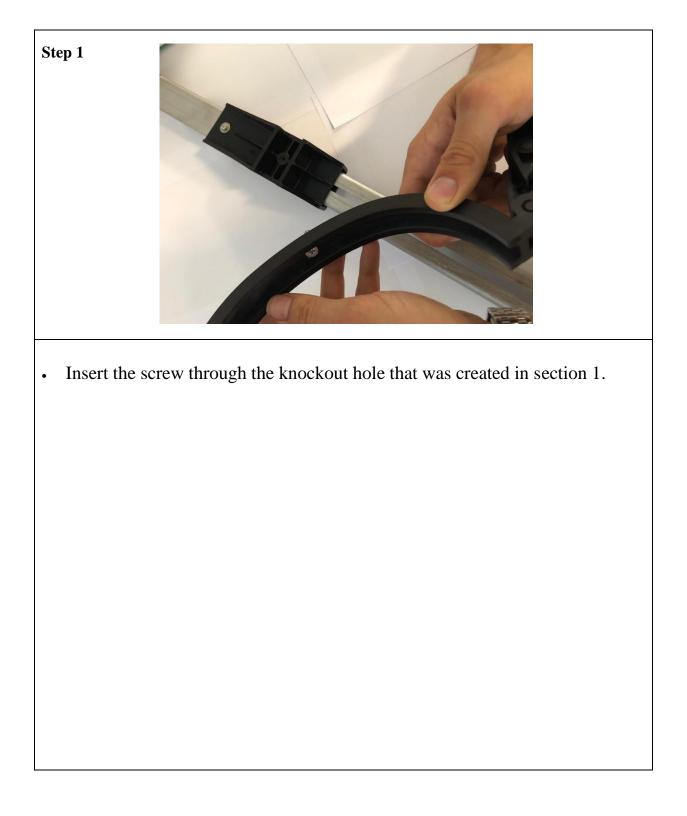

--------------------------------------------------------------------|
| <ul> <li>1x Pole/Wall Mounting bracket Assembly.</li> <li>1x M5 CSK screw</li> <li>2x M8 Heavy duty screw</li> <li>2x Wall plug</li> <li>1x Installation guide</li> </ul> | 1x Mobra assembly with CMJ mounting fixture<br>1x knuckle kit<br>1x installation guide |

# **SECTION 1 - CLAMP PREPARATION**



# **SECTION 2 - MOUNTING ON A POLE OR WALL**



Page 3 of 26

# **SECTION 2 - MOUNTING ON A POLE OR WALL**



Page 4 of 26

# **SECTION 2 - MOUNTING ON A POLE OR WALL**



# **SECTION 2 - MOUNTING ON A POLE OR WALL**



Page 6 of 26

# **SECTION 2 - MOUNTING ON A POLE OR WALL**



Page 7 of 26

# **SECTION 2 - MOUNTING ON A POLE OR WALL**



Page 8 of 26

# SECTION 3 - MOUNTING ON A MOBRA ARM & INSTALLING THE MOBRA SYSTEM



# SECTION 3 - MOUNTING ON A MOBRA ARM & INSTALLING THE MOBRA SYSTEM



Page 10 of 26

# SECTION 3 - MOUNTING ON A MOBRA ARM & INSTALLING THE MOBRA SYSTEM

Step 3

# MOUNTING INSTRUCTIONS FOR THE MOBRA KNUCKLE NEXT...

Page 11 of 26

# SECTION 3 - MOUNTING ON A MOBRA ARM & INSTALLING THE MOBRA SYSTEM



Page 12 of 26

# SECTION 3 - MOUNTING ON A MOBRA ARM & INSTALLING THE MOBRA SYSTEM



Page 13 of 26

# SECTION 3 - MOUNTING ON A MOBRA ARM & INSTALLING THE MOBRA SYSTEM



- If installing the knuckle onto the large bar, remove the x2 inserts on the knuckle as shown and discard.
- Slide along the bar and refit the frame into pit in accordance with local practises.

**NOTE: DO remove the x2 inserts.** 

Page 14 of 26

# SECTION 3 - MOUNTING ON A MOBRA ARM & INSTALLING THE MOBRA SYSTEM



- I