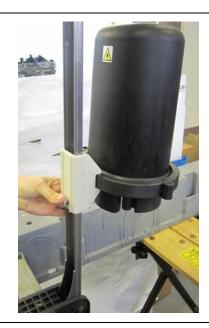

# SECTION 3 - MOUNTING ON A MOBRA ARM & INSTALLING THE MOBRA SYSTEM

• To raise the joint press the plunger and lift the joint until it reaches the top locking position.

Page 22 of 26

# SECTION 3 - MOUNTING ON A MOBRA ARM & INSTALLING THE MOBRA SYSTEM

• To lower the joint press the plunger and lower the joint until it reaches the bottom locking position.

Page 23 of 26

Step 15