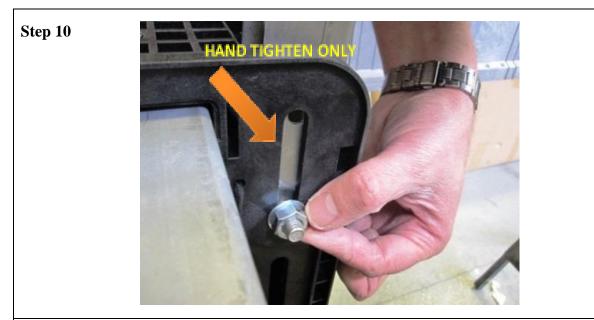

# SECTION 3 - MOUNTING ON A MOBRA ARM & INSTALLING THE MOBRA SYSTEM

• Fit M10 washer to the other side and fit the M10 nut.

# NOTE: HAND TIGHTEN ONLY.

• **DO NOT** tighten this nut with a spanner as it is important not to squeeze the plastic which will prevent free movement of the Mobra Arm.

Page 18 of 26