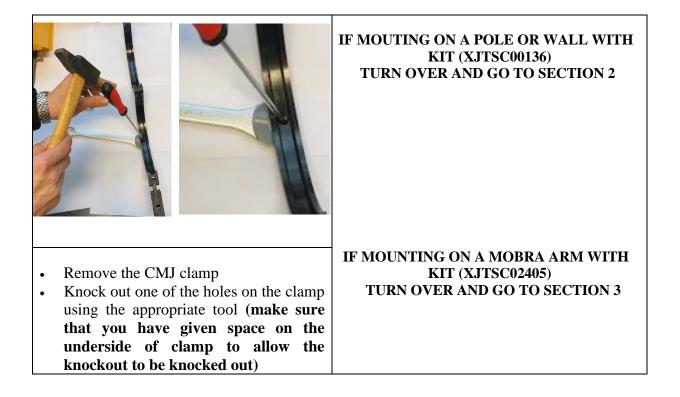

6                                                                                                                                                | KIT CONTENTS OF XJTSC02405                                                             |
|---------------------------------------------------------------------------------------------------------------------------------------------------------------------------|----------------------------------------------------------------------------------------|
| <ul> <li>1x Pole/Wall Mounting bracket Assembly.</li> <li>1x M5 CSK screw</li> <li>2x M8 Heavy duty screw</li> <li>2x Wall plug</li> <li>1x Installation guide</li> </ul> | 1x Mobra assembly with CMJ mounting fixture<br>1x knuckle kit<br>1x installation guide |

# **SECTION 1 - CLAMP PREPARATION**



# **SECTION 2 - MOUNTING ON A POLE OR WALL**



Page 3 of 26

# **SECTION 2 - MOUNTING ON A POLE OR WALL**



Page 4 of 26

# **SECTION 2 - MOUNTING ON A POLE OR WALL**



# **SECTION 2 - MOUNTING ON A POLE OR WALL**



Page 6 of 26

# **SECTION 2 - MOUNTING ON A POLE OR WALL**



Page 7 of 26

# **SECTION 2 - MOUNTING ON A POLE OR WALL**



Page 8 of 26

# SECTION 3 - MOUNTING ON A MOBRA ARM & INSTALLING THE MOBRA SYSTEM



# SECTION 3 - MOUNTING ON A MOBRA ARM & INSTALLING THE MOBRA SYSTEM



Page 10 of 26

# SECTION 3 - MOUNTING ON A MOBRA ARM & INSTALLING THE MOBRA SYSTEM

Step 3

# MOUNTING INSTRUCTIONS FOR THE MOBRA KNUCKLE NEXT...

Page 11 of 26

# SECTION 3 - MOUNTING ON A MOBRA ARM & INSTALLING THE MOBRA SYSTEM



Page 12 of 26

# SECTION 3 - MOUNTING ON A MOBRA ARM & INSTALLING