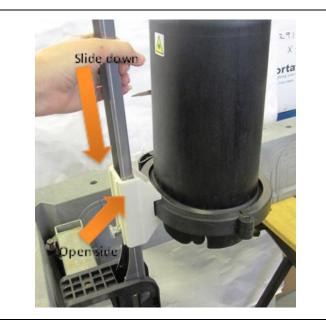

# SECTION 3 - MOUNTING ON A MOBRA ARM & INSTALLING THE MOBRA SYSTEM

# SECTION 3 - MOUNTING ON A MOBRA ARM & INSTALLING THE MOBRA SYSTEM

Page 10 of 26

# SECTION 3 - MOUNTING ON A MOBRA ARM & INSTALLING THE MOBRA SYSTEM

Step 3