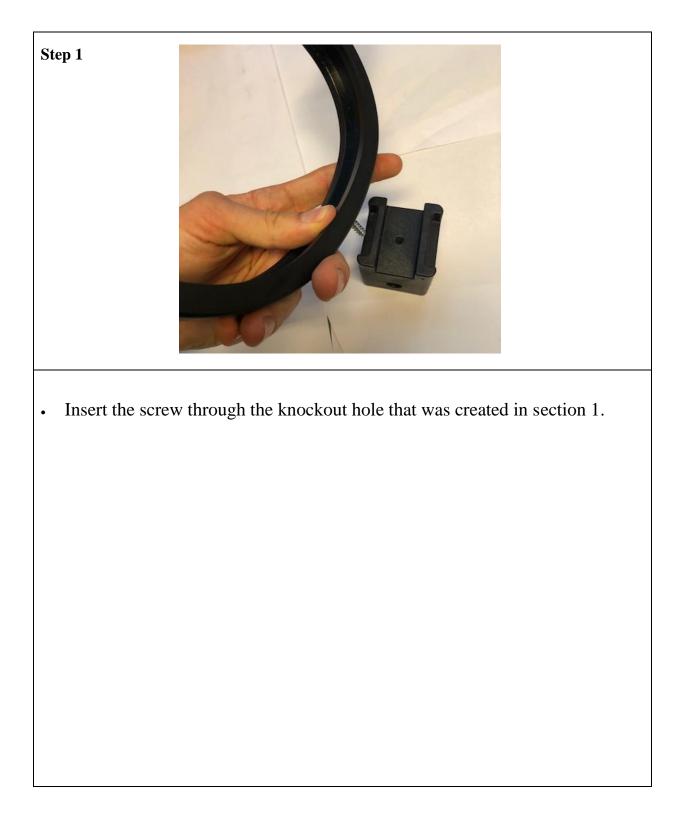

# **SECTION 2 - MOUNTING ON A POLE OR WALL**

Page 3 of 26

# **SECTION 2 - MOUNTING ON A POLE OR WALL**

Page 4 of 26