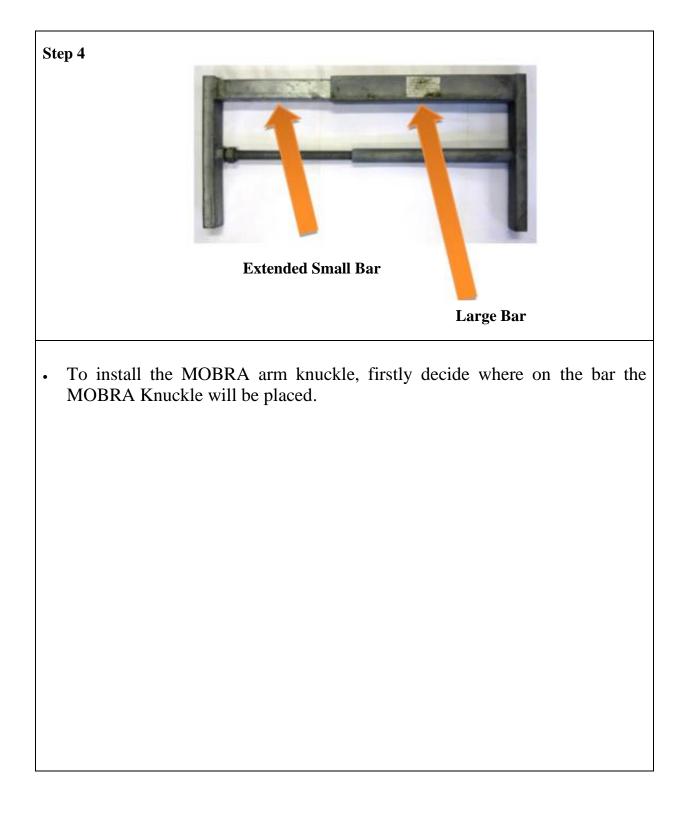

# SECTION 3 - MOUNTING ON A MOBRA ARM & INSTALLING THE MOBRA SYSTEM

Page 12 of 26

# SECTION 3 - MOUNTING ON A MOBRA ARM & INSTALLING THE MOBRA SYSTEM

Page 13 of 26