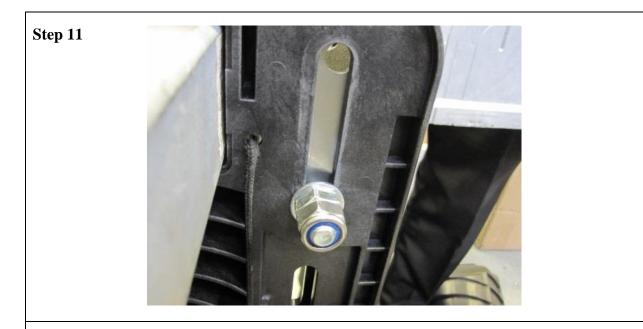

# SECTION 3 - MOUNTING ON A MOBRA ARM & INSTALLING THE MOBRA SYSTEM

Page 20 of 26