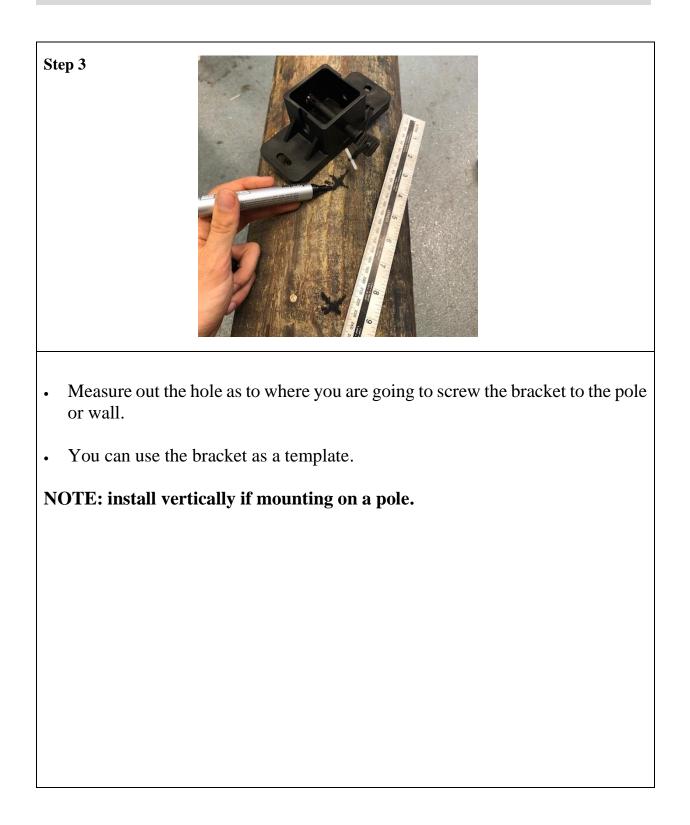

5                                                             |
|---------------------------------------------------------------------------------------------------------------------------------------------------------------------------|----------------------------------------------------------------------------------------|
| <ul> <li>1x Pole/Wall Mounting bracket Assembly.</li> <li>1x M5 CSK screw</li> <li>2x M8 Heavy duty screw</li> <li>2x Wall plug</li> <li>1x Installation guide</li> </ul> | 1x Mobra assembly with CMJ mounting fixture<br>1x knuckle kit<br>1x installation guide |

# **SECTION 1 - CLAMP PREPARATION**



# **SECTION 2 - MOUNTING ON A POLE OR WALL**



Page 3 of 26

# **SECTION 2 - MOUNTING ON A POLE OR WALL**



Page 4 of 26

# **SECTION 2 - MOUNTING ON A POLE OR WALL**



# **SECTION 2 - MOUNTING ON A POLE OR WALL**



Page 6 of 26

# **SECTION 2 - MOUNTING ON A POLE OR WALL**



Page 7 of 26

# **SECTION 2 - MOUNTING ON A POLE OR WALL**



Page 8 of 26

# SECTION 3 - MOUNTING ON A MOBRA ARM & INSTALLING THE MOBRA SYSTEM



# SECTION 3 - MOUNTING ON A MOBRA ARM & INSTALLING THE MOBRA SYSTEM



Page 10 of 26

# SECTION 3 - MOUNTING ON A MOBRA ARM & INSTALLING THE MOBRA SYSTEM

Step 3

# MOUNTING INSTRUCTIONS FOR THE MOBRA KNUCKLE NEXT...

Page 11 of 26

# SECTION 3 - MOUNTING ON A MOBRA ARM & INSTALLING THE MOBRA SYSTEM



Page 12 of 26

# SECTION 3 - MOUNTING ON A MOBRA ARM & INSTALLING THE MOBRA SYSTEM



Page 13 of 26

# SECTION 3 - MOUNTING ON A MOBRA ARM & INSTALLING THE MOBRA SYSTEM



- If installing the knuckle onto the large bar, remove the x2 ins