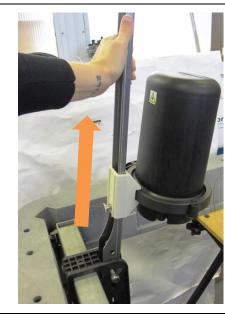

# SECTION 3 - MOUNTING ON A MOBRA ARM & INSTALLING THE MOBRA SYSTEM

• Whilst holding securely, lift the joint and Mobra Arm vertically to release the locking mechanism.

Page 25 of 26

Step 17