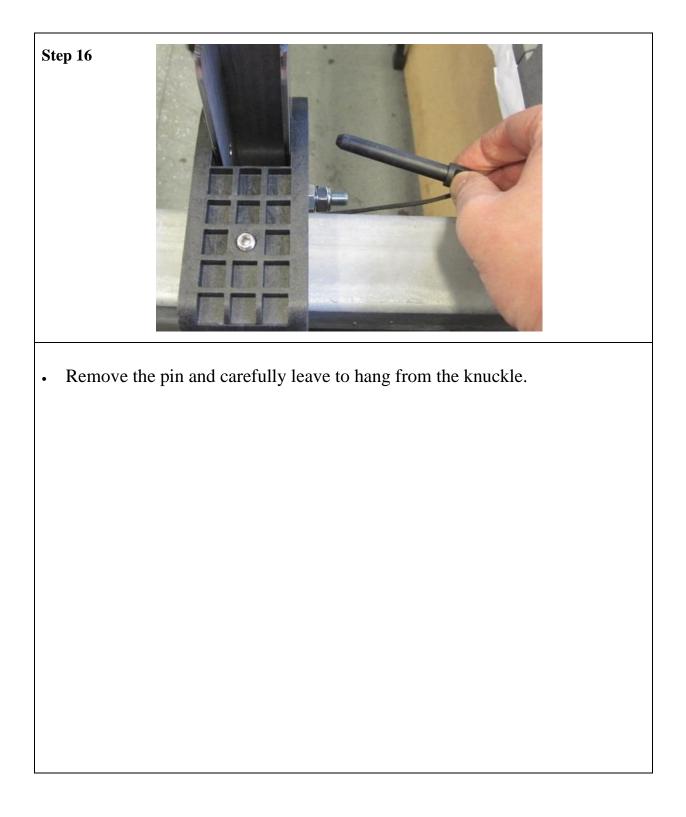

# SECTION 3 - MOUNTING ON A MOBRA ARM & INSTALLING THE MOBRA SYSTEM

Page 24 of 26