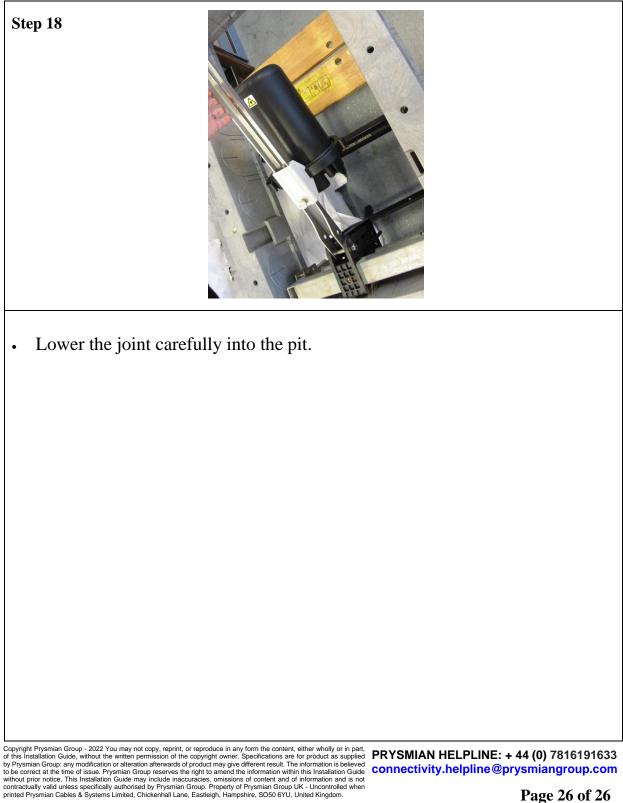

# **SECTION 3 - MOUNTING ON A MOBRA ARM & INSTALLING THE MOBRA SYSTEM**

Issue Number: 02

Date: 10<sup>th</sup> August 2022