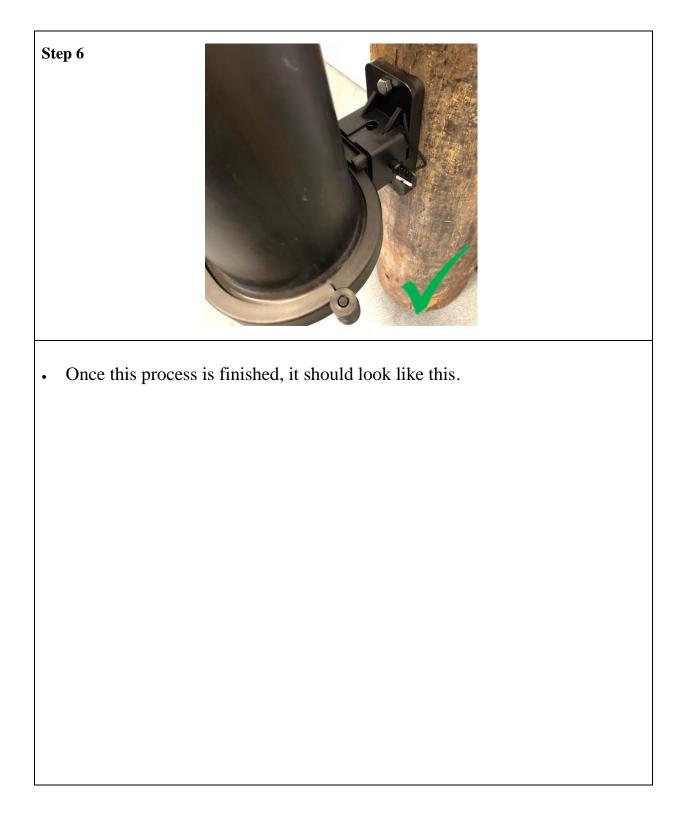

----------------------------------------------------------------|----------------------------------------------------------------------------------------|
| <ul> <li>1x Pole/Wall Mounting bracket Assembly.</li> <li>1x M5 CSK screw</li> <li>2x M8 Heavy duty screw</li> <li>2x Wall plug</li> <li>1x Installation guide</li> </ul> | 1x Mobra assembly with CMJ mounting fixture<br>1x knuckle kit<br>1x installation guide |

# **SECTION 1 - CLAMP PREPARATION**



# **SECTION 2 - MOUNTING ON A POLE OR WALL**



Page 3 of 26

# **SECTION 2 - MOUNTING ON A POLE OR WALL**



Page 4 of 26

# **SECTION 2 - MOUNTING ON A POLE OR WALL**



# **SECTION 2 - MOUNTING ON A POLE OR WALL**



Page 6 of 26

# **SECTION 2 - MOUNTING ON A POLE OR WALL**



Page 7 of 26

# **SECTION 2 - MOUNTING ON A POLE OR WALL**



Page 8 of 26

# SECTION 3 - MOUNTING ON A MOBRA ARM & INSTALLING THE MOBRA SYSTEM



# SECTION 3 - MOUNTING ON A MOBRA ARM & INSTALLING THE MOBRA SYSTEM



Page 10 of 26

# SECTION 3 - MOUNTING ON A MOBRA ARM & INSTALLING THE MOBRA SYSTEM

Step 3

# MOUNTING INSTRUCTIONS FOR THE MOBRA KNUCKLE NEXT...

Page 11 of 26

# SECTION 3 - MOUNTING ON A MOBRA ARM & INSTALLING THE MOBRA SYSTEM



Page 12 of 26

# SECTION 3 - MOUNTING ON A MOBRA ARM & INSTALLING THE MOBRA SYSTEM



Page 13 of 26

# SECTION 3 - MOUNTING ON A MOBRA ARM & INSTALLING THE MOBRA SYSTEM



- If installing the knuckle onto the large bar, remove the x2 inserts on the knuckle as shown and discard.
- Slide along the bar and refit the frame into pit in accordance with local practises.

**NOTE: DO remove the x2 inserts.** 

Page