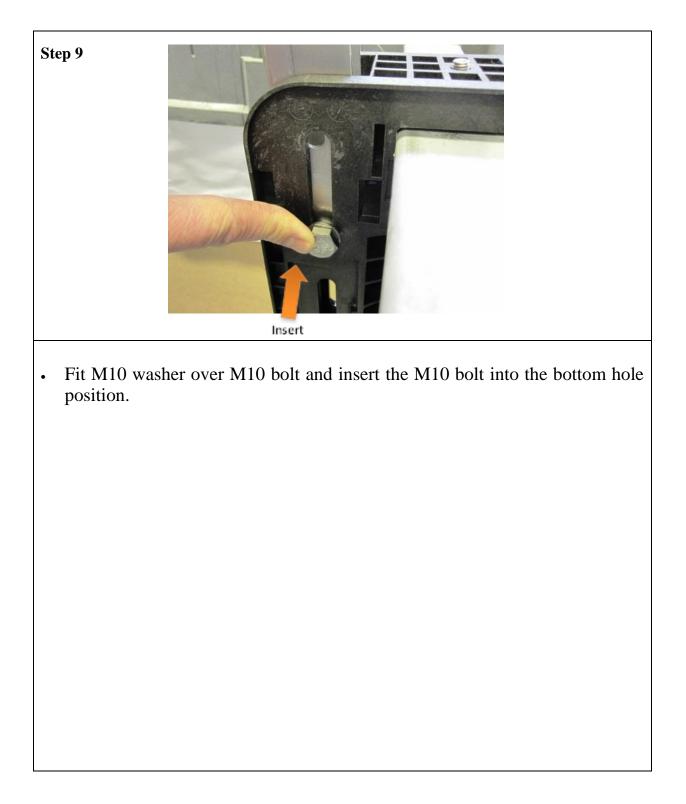

# SECTION 3 - MOUNTING ON A MOBRA ARM & INSTALLING THE MOBRA SYSTEM

Page 17 of 26

# SECTION 3 - MOUNTING ON A MOBRA ARM & INSTALLING THE MOBRA SYSTEM

• Fit M10 washer to the other side and fit the M10 nut.