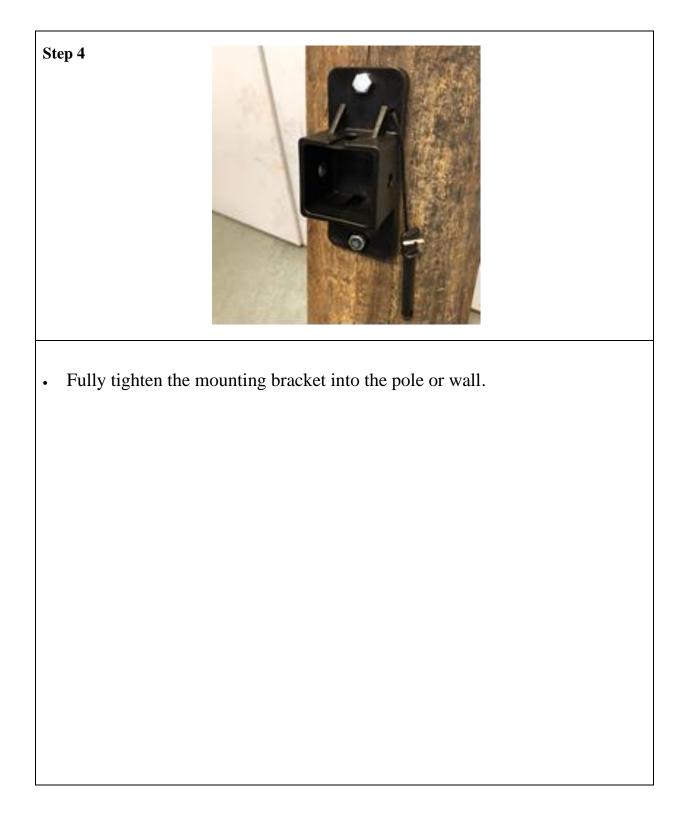

|
|---------------------------------------------------------------------------------------------------------------------------------------------------------------------------|----------------------------------------------------------------------------------------|
| <ul> <li>1x Pole/Wall Mounting bracket Assembly.</li> <li>1x M5 CSK screw</li> <li>2x M8 Heavy duty screw</li> <li>2x Wall plug</li> <li>1x Installation guide</li> </ul> | 1x Mobra assembly with CMJ mounting fixture<br>1x knuckle kit<br>1x installation guide |

# **SECTION 1 - CLAMP PREPARATION**



# **SECTION 2 - MOUNTING ON A POLE OR WALL**



Page 3 of 26

# **SECTION 2 - MOUNTING ON A POLE OR WALL**



Page 4 of 26

# **SECTION 2 - MOUNTING ON A POLE OR WALL**



# **SECTION 2 - MOUNTING ON A POLE OR WALL**



Page 6 of 26

# **SECTION 2 - MOUNTING ON A POLE OR WALL**



Page 7 of 26

# **SECTION 2 - MOUNTING ON A POLE OR WALL**



Page 8 of 26

# SECTION 3 - MOUNTING ON A MOBRA ARM & INSTALLING THE MOBRA SYSTEM



# SECTION 3 - MOUNTING ON A MOBRA ARM & INSTALLING THE MOBRA SYSTEM



Page 10 of 26

# SECTION 3 - MOUNTING ON A MOBRA ARM & INSTALLING THE MOBRA SYSTEM

Step 3

# MOUNTING INSTRUCTIONS FOR THE MOBRA KNUCKLE NEXT...

Page 11 of 26

# SECTION 3 - MOUNTING ON A MOBRA ARM & INSTALLING THE MOBRA SYSTEM



Page 12 of 26

# SECTION 3 - MOUNTING ON A MOBRA ARM & INSTALLING THE MOBRA SYSTEM



Page 13 of 26

# SECTION 3 - MOUNTING ON A MOBRA ARM & INSTALLING THE MOBRA SYSTEM



- If installing the knuckle onto the large bar, remove the x2 inserts on the knuckle as shown and discard.
- Slid