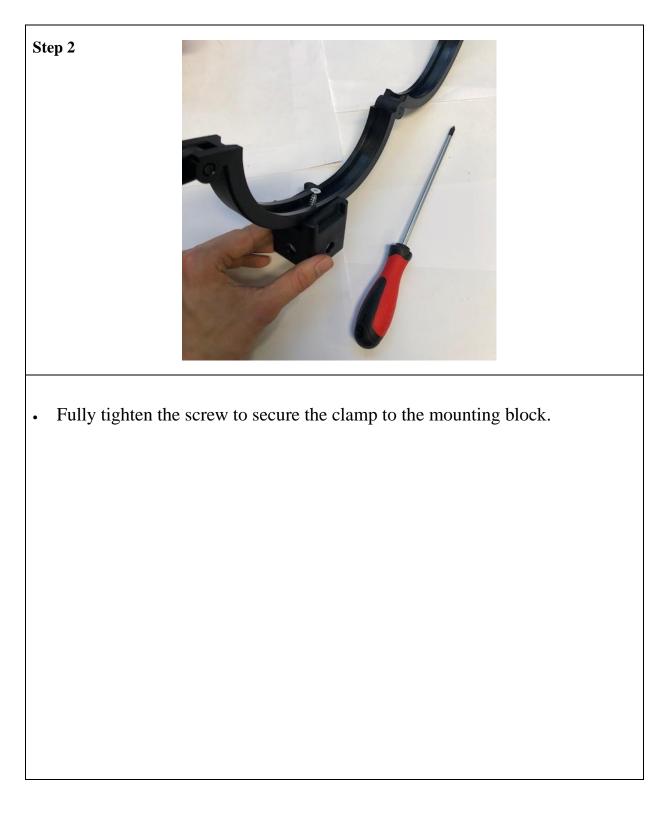

| KIT CONTENTS OF XJTSC02405                                                             |
|---------------------------------------------------------------------------------------------------------------------------------------------------------------------------|----------------------------------------------------------------------------------------|
| <ul> <li>1x Pole/Wall Mounting bracket Assembly.</li> <li>1x M5 CSK screw</li> <li>2x M8 Heavy duty screw</li> <li>2x Wall plug</li> <li>1x Installation guide</li> </ul> | 1x Mobra assembly with CMJ mounting fixture<br>1x knuckle kit<br>1x installation guide |

# **SECTION 1 - CLAMP PREPARATION**



# **SECTION 2 - MOUNTING ON A POLE OR WALL**



Page 3 of 26

# **SECTION 2 - MOUNTING ON A POLE OR WALL**



Page 4 of 26

# **SECTION 2 - MOUNTING ON A POLE OR WALL**



# **SECTION 2 - MOUNTING ON A POLE OR WALL**



Page 6 of 26

# **SECTION 2 - MOUNTING ON A POLE OR WALL**



Page 7 of 26

# **SECTION 2 - MOUNTING ON A POLE OR WALL**



Page 8 of 26

# SECTION 3 - MOUNTING ON A MOBRA ARM & INSTALLING THE MOBRA SYSTEM



# SECTION 3 - MOUNTING ON A MOBRA ARM & INSTALLING THE MOBRA SYSTEM



Page 10 of 26

# SECTION 3 - MOUNTING ON A MOBRA ARM & INSTALLING THE MOBRA SYSTEM

Step 3

# MOUNTING INSTRUCTIONS FOR THE MOBRA KNUCKLE NEXT...

Page 11 of 26

# SECTION 3 - MOUNTING ON A MOBRA ARM & INSTALLING THE MOBRA SYSTEM



Page 12 of 26

# SECTION 3 - MOUNTING ON A MOBRA ARM & INSTALLING THE MOBRA SYSTEM



Page 13 of 26

# SECTION 3 - MOUNTING ON A MOBRA ARM & INSTALLING THE MOBRA SYSTEM



- I