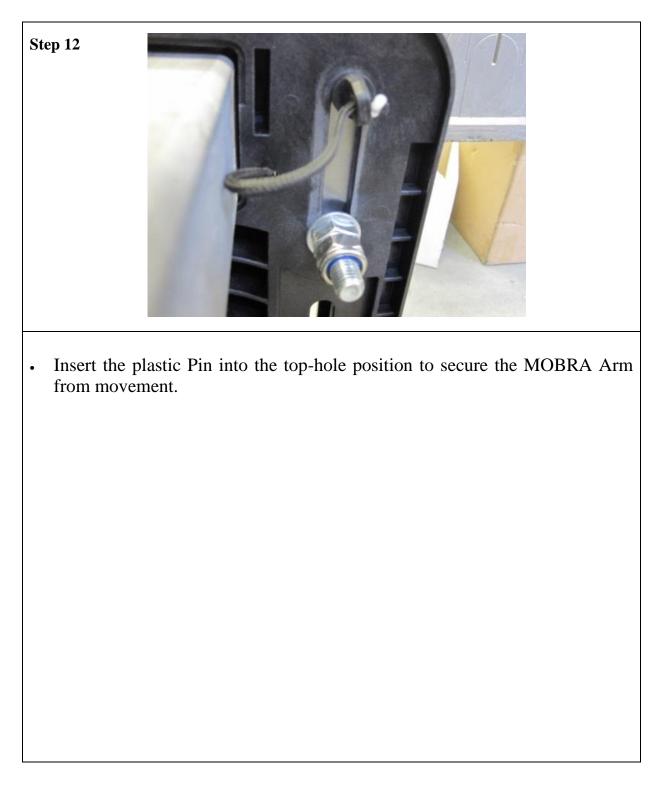

# SECTION 3 - MOUNTING ON A MOBRA ARM & INSTALLING THE MOBRA SYSTEM

Page 21 of 26