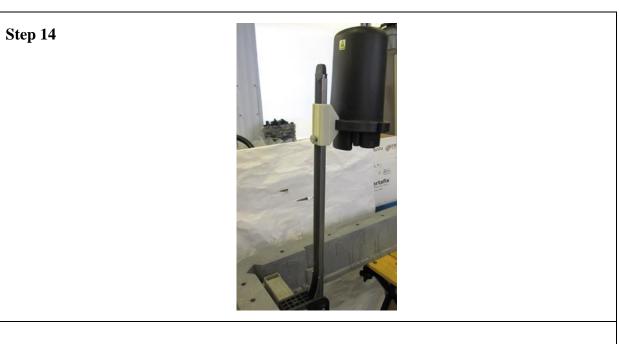

# SECTION 3 - MOUNTING ON A MOBRA ARM & INSTALLING THE MOBRA SYSTEM

Page 24 of 26