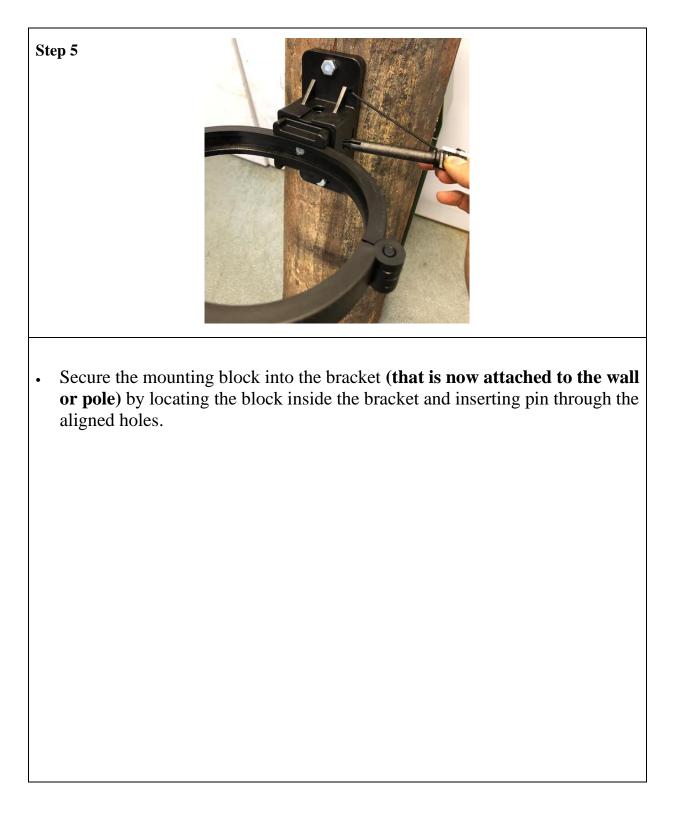

------------------------------------------------------------------------------------------------------------------------------|----------------------------------------------------------------------------------------|
| <ul> <li>1x Pole/Wall Mounting bracket Assembly.</li> <li>1x M5 CSK screw</li> <li>2x M8 Heavy duty screw</li> <li>2x Wall plug</li> <li>1x Installation guide</li> </ul> | 1x Mobra assembly with CMJ mounting fixture<br>1x knuckle kit<br>1x installation guide |

# **SECTION 1 - CLAMP PREPARATION**



# **SECTION 2 - MOUNTING ON A POLE OR WALL**



Page 3 of 26

# **SECTION 2 - MOUNTING ON A POLE OR WALL**



Page 4 of 26

# **SECTION 2 - MOUNTING ON A POLE OR WALL**



# **SECTION 2 - MOUNTING ON A POLE OR WALL**



Page 6 of 26

# **SECTION 2 - MOUNTING ON A POLE OR WALL**



Page 7 of 26

# **SECTION 2 - MOUNTING ON A POLE OR WALL**



Page 8 of 26

# SECTION 3 - MOUNTING ON A MOBRA ARM & INSTALLING THE MOBRA SYSTEM



# SECTION 3 - MOUNTING ON A MOBRA ARM & INSTALLING THE MOBRA SYSTEM



Page 10 of 26

# SECTION 3 - MOUNTING ON A MOBRA ARM & INSTALLING THE MOBRA SYSTEM

Step 3

# MOUNTING INSTRUCTIONS FOR THE MOBRA KNUCKLE NEXT...

Page 11 of 26

# SECTION 3 - MOUNTING ON A MOBRA ARM & INSTALLING THE MOBRA SYSTEM



Page 12 of 26

# SECTION 3 - MOUNTING ON A MOBRA ARM & INSTALLING THE MOBRA SYSTEM



Page 13 of 26

# SECTION 3 - MOUNTING ON A MOBRA ARM & INSTALLING THE MOBRA SYSTEM



- If installing the knuckle onto the large bar, remove the x2 inserts on the knuckle as shown and discard.
- Slide along the bar and refit the frame into pit in accordance wit