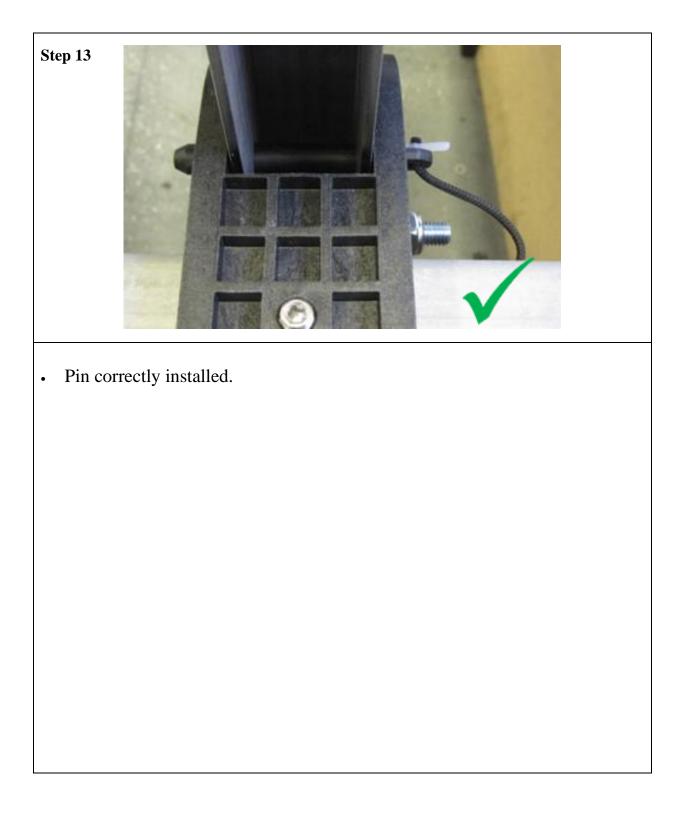

# SECTION 3 - MOUNTING ON A MOBRA ARM & INSTALLING THE MOBRA SYSTEM

Page 21 of 26