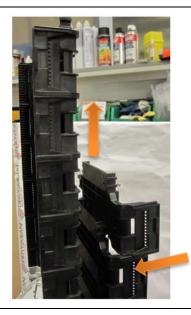

## LMJ MODULE EXPANSION INSTALLATION

• Stack the modular back plates to the required amount on one side first.

Page 11 of 19

Step 10