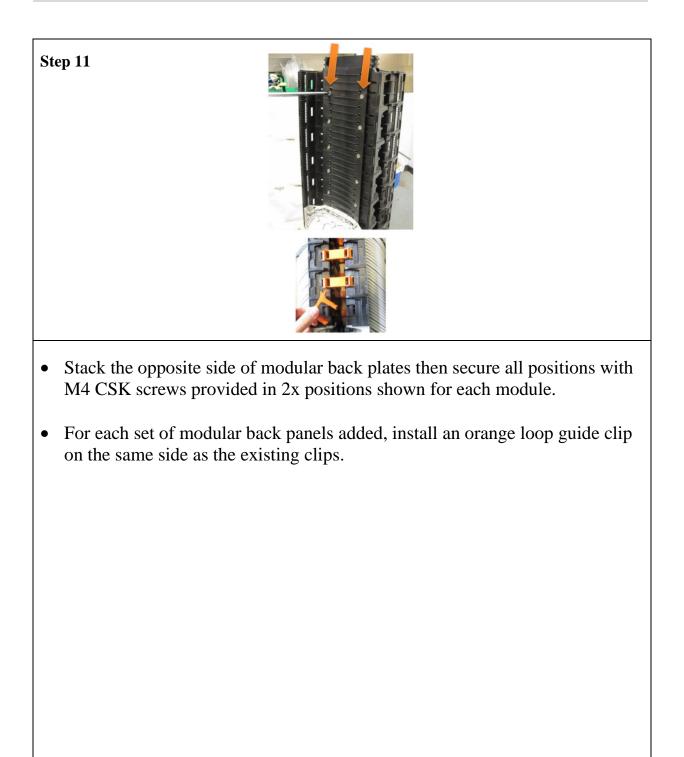

of Modules |
|---------------------|-----------|----------------|
|                     |           | Required       |
| LMJ                 | LMJ       | 4 MODULES      |
| SMALL               | MEDIUM    | (2 each side)  |
| LMJ                 | LMJ       | 8 MODULES      |
| SMALL               | LARGE     | (4 each side)  |
| LMJ                 | LMJ       | 4 MODULES      |
| MEDIUM              | LARGE     | (2 each side)  |

• Using the table above select the number of modular back plates required to upgrade the LMJ to required new size.

Page 9 of 19

## LMJ MODULE EXPANSION INSTALLATION



Page 10 of 19

## LMJ MODULE EXPANSION INSTALLATION



• Stack the modular back plates to the required amount on one side first.

Page 11 of 19

Step 10

## LMJ MODULE EXPANSION INSTALLATION



Page 12 of 19

## LMJ MODULE EXPANSION INSTALLATION



## LMJ MODULE EXPANSION INSTALLATION



Page 14 of 19

### LMJ MODULE EXPANSION INSTALLATION



### LMJ MODULE EXPANSION INSTALLATION



Page 16 of 19

## LMJ MODULE EXPANSION INSTALLATION



## LMJ MODULE EXPANSION INSTALLATION



Page 18 of 19

# LMJ MODULE EXPANSION INSTALLATION

| Step 18