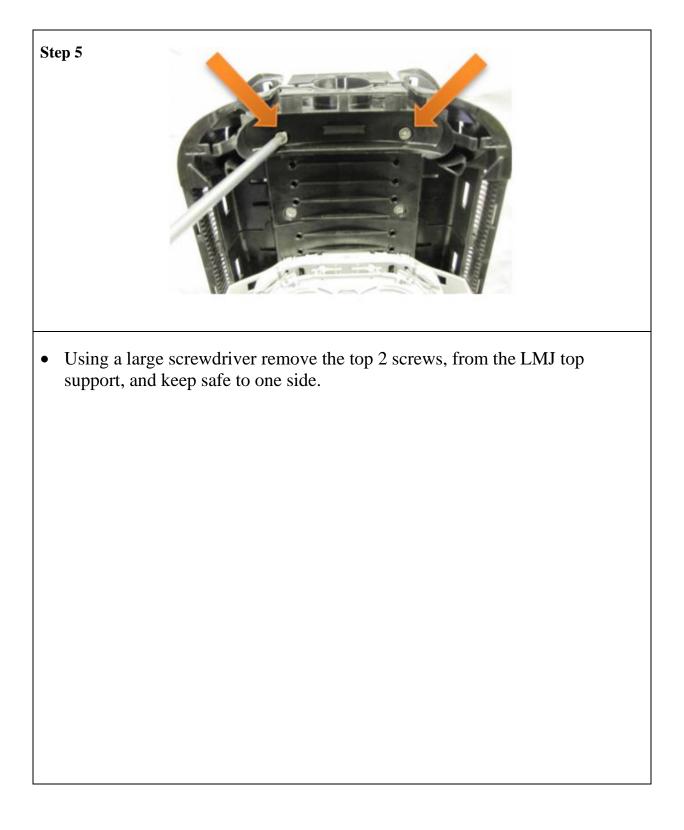

## LMJ MODULE EXPANSION INSTALLATION

#### Description

#### **Tools Required**

How to expand the LMJ joint by modules.

NOTE: THE JOINT CAN NOT BE UPGRADED IF FIBRES HAVE BEEN ROUTED THROUGH THE TOP SUPPORT. PLEASE CHECK THIS FIRST. Tools: Large Screwdriver.

Page 1 of 19

# LMJ MODULE EXPANSION INSTALLATION



• Secure the joint.

Step 1

Page 2 of 19

## LMJ MODULE EXPANSION INSTALLATION



Page 3 of 19

## LMJ MODULE EXPANSION INSTALLATION



• Remove the cap and discard.

Step 3

Page 4 of 19

# LMJ MODULE EXPANSION INSTALLATION



Page 5 of 19

### LMJ MODULE EXPANSION INSTALLATION



Page 6 of 19

## LMJ MODULE EXPANSION INSTALLATION



Page 7 of 19

## LMJ MODULE EXPANSION INSTALLATION



Page 8 of 19

## LMJ MODULE EXPANSION INSTALLATION

| Original Joint Type | Expand To | No. of Modules |
|---------------------|-----------|----------------|
|                     |           | Required       |
| LMJ                 | LMJ       | 4 MODULES      |
| SMALL               | MEDIUM    | (2 each side)  |
| LMJ                 | LMJ       | 8 MODULES      |
| SMALL               | LARGE     | (4 each side)  |
| LMJ                 | LMJ       | 4 MODULES      |
| MEDIUM              | LARGE     | (2 each side)  |

• Using the table above select the number of modular back plates required to upgrade the LMJ to required new size.

Page 9 of 19

## LMJ MODULE EXPANSION INSTAL