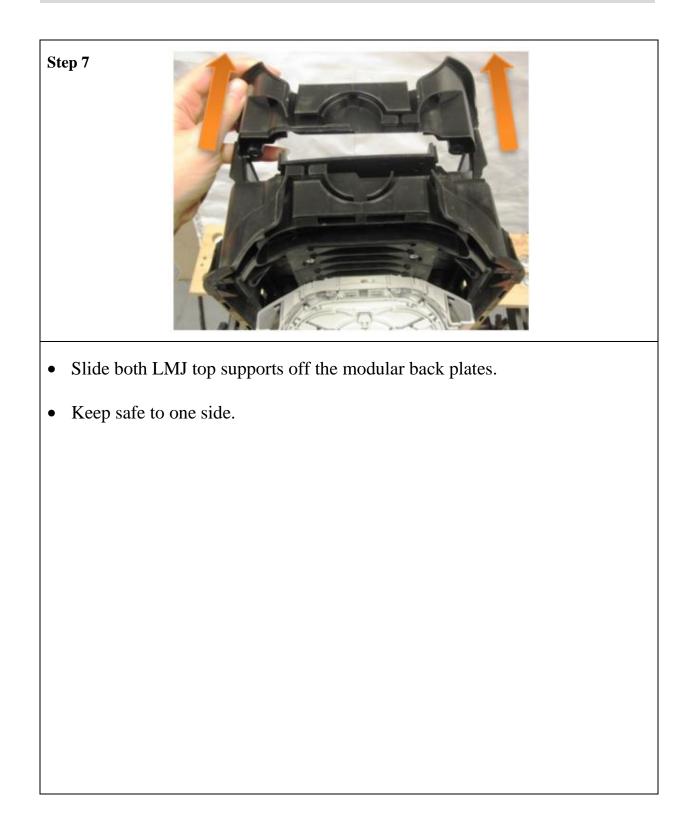

## LMJ MODULE EXPANSION INSTALLATION

#### Description

#### **Tools Required**

How to expand the LMJ joint by modules.

NOTE: THE JOINT CAN NOT BE UPGRADED IF FIBRES HAVE BEEN ROUTED THROUGH THE TOP SUPPORT. PLEASE CHECK THIS FIRST. Tools: Large Screwdriver.

Page 1 of 19

# LMJ MODULE EXPANSION INSTALLATION



• Secure the joint.

Step 1

Page 2 of 19

## LMJ MODULE EXPANSION INSTALLATION



Page 3 of 19

## LMJ MODULE EXPANSION INSTALLATION



• Remove the cap and discard.

Step 3

Page 4 of 19

# LMJ MODULE EXPANSION INSTALLATION



Page 5 of 19

### LMJ MODULE EXPANSION INSTALLATION



Page 6 of 19

## LMJ MODULE EXPANSION INSTALLATION



Page 7 of 19

## LMJ MODULE EXPANSION INSTALLATION



Page 8 of 19

## LMJ MODULE EXPANSION INSTALLATION

| Original Joint Type | Expand To | No. of Modules |
|---------------------|-----------|----------------|
|                     |           | Required       |
| LMJ                 | LMJ       | 4 MODULES      |
| SMALL               | MEDIUM    | (2 each side)  |
| LMJ                 | LMJ       | 8 MODULES      |
| SMALL               | LARGE     | (4 each side)  |
| LMJ                 | LMJ       | 4 MODULES      |
| MEDIUM              | LARGE     | (2 each side)  |

• Using the table above select the number of modular back plates required to upgrade the LMJ to required new size.

Page 9 of 19

## LMJ MODULE EXPANSION INSTALLATION



Page 10 of 19

## LMJ MODULE EXPANSION INSTALLATION



• Stack the modular back plates to the requ