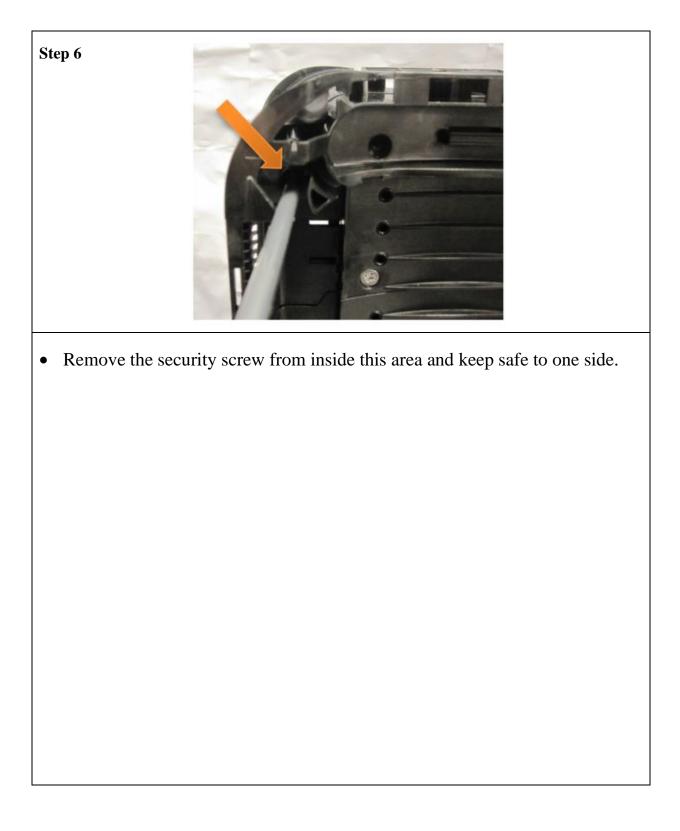

## LMJ MODULE EXPANSION INSTALLATION

#### Description

#### **Tools Required**

How to expand the LMJ joint by modules.

NOTE: THE JOINT CAN NOT BE UPGRADED IF FIBRES HAVE BEEN ROUTED THROUGH THE TOP SUPPORT. PLEASE CHECK THIS FIRST. Tools: Large Screwdriver.

Page 1 of 19

# LMJ MODULE EXPANSION INSTALLATION



• Secure the joint.

Step 1

Page 2 of 19

## LMJ MODULE EXPANSION INSTALLATION



Page 3 of 19

## LMJ MODULE EXPANSION INSTALLATION



• Remove the cap and discard.

Step 3

Page 4 of 19

# LMJ MODULE EXPANSION INSTALLATION



Page 5 of 19

### LMJ MODULE EXPANSION INSTALLATION



Page 6 of 19

## LMJ MODULE EXPANSION INSTALLATION



Page 7 of 19

## LMJ MODULE EXPANSION INSTALLATION



Page 8 of 19

## LMJ MODULE EXPANSION INSTALLATION

| Original Joint Type | Expand To | No. of Modules |
|---------------------|-----------|----------------|
|                     |           | Required       |
| LMJ                 | LMJ       | 4 MODULES      |
| SMALL               | MEDIUM    | (2 each side)  |
| LMJ                 | LMJ       | 8 MODULES      |
| SMALL               | LARGE     | (4 each side)  |
| LMJ                 | LMJ       | 4 MODULES      |
| MEDIUM              | LARGE     | (2 each side)  |

• Using the table above select the number of modular back plates required to upgrade the LMJ to required new size.

Page 9 of 19

## LMJ MODULE EXPANSION INSTALLATION



Page 10 of 19

## LMJ MODULE EXPANSION INSTA