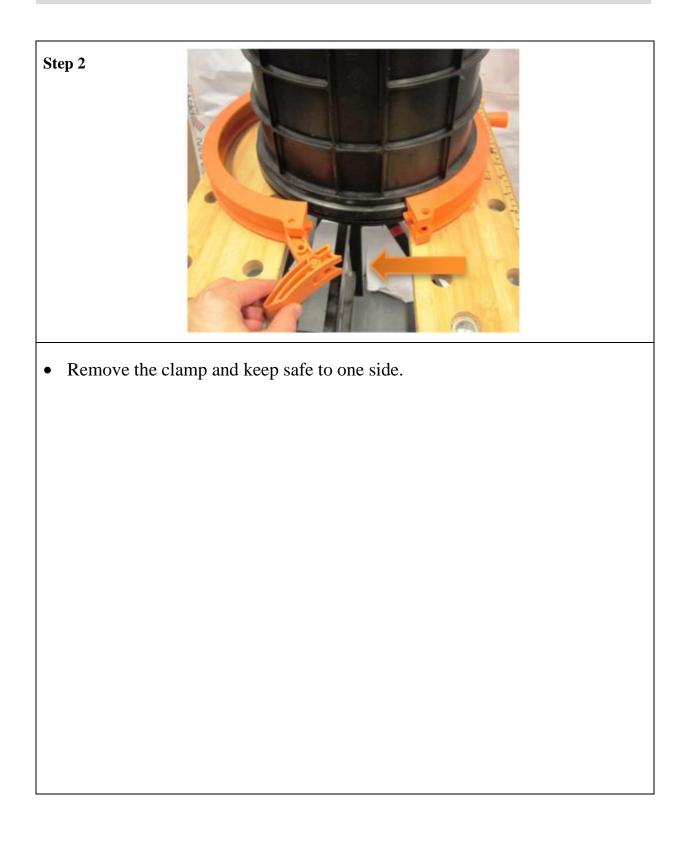

## LMJ MODULE EXPANSION INSTALLATION

• Remove the cap and discard.

Step 3

Page 4 of 19