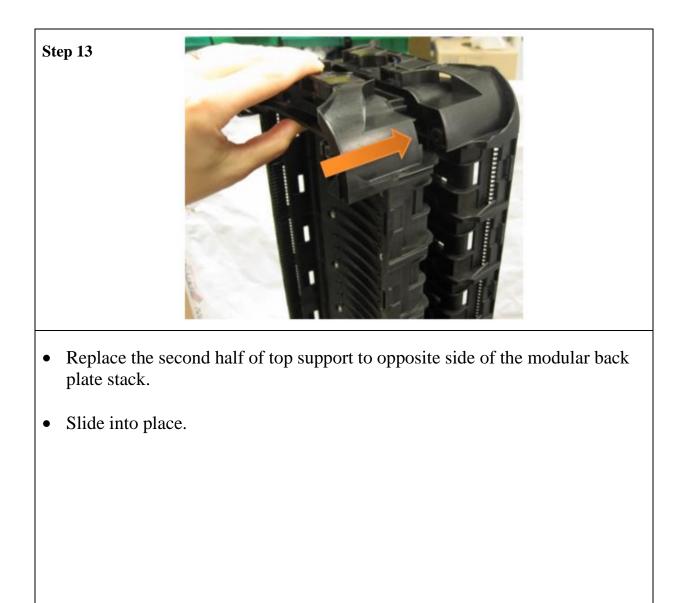

| Required       |
| LMJ                 | LMJ       | 4 MODULES      |
| SMALL               | MEDIUM    | (2 each side)  |
| LMJ                 | LMJ       | 8 MODULES      |
| SMALL               | LARGE     | (4 each side)  |
| LMJ                 | LMJ       | 4 MODULES      |
| MEDIUM              | LARGE     | (2 each side)  |

• Using the table above select the number of modular back plates required to upgrade the LMJ to required new size.

Page 9 of 19

## LMJ MODULE EXPANSION INSTALLATION



Page 10 of 19

## LMJ MODULE EXPANSION INSTALLATION



• Stack the modular back plates to the required amount on one side first.

Page 11 of 19

Step 10

## LMJ MODULE EXPANSION INSTALLATION



Page 12 of 19

## LMJ MODULE EXPANSION INSTALLATION



## LMJ MODULE EXPANSION INSTALLATION



Page 14 of 19

### LMJ MODULE EXPANSION INSTALLATION



### LMJ MODULE EXPANSION INSTALLATION



Page 16 of 19

## LMJ MODULE EXPANSION INSTALLATION



## LMJ MODULE EXPANSION INSTALLATION



Page 18 of 19

# LMJ MODULE EXPANSION INSTALLATION

| Step 18