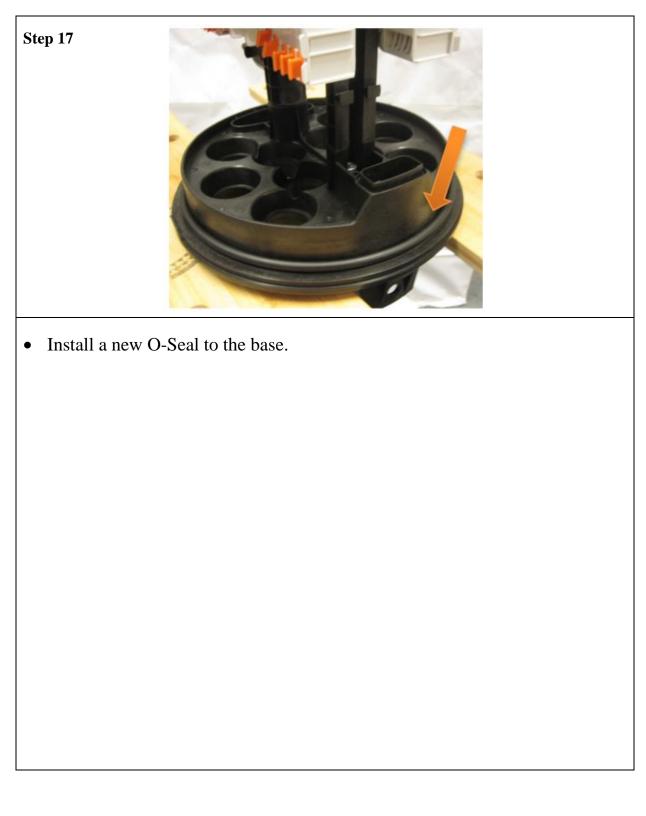

| LARGE     | (4 each side)  |
| LMJ                 | LMJ       | 4 MODULES      |
| MEDIUM              | LARGE     | (2 each side)  |

• Using the table above select the number of modular back plates required to upgrade the LMJ to required new size.

Page 9 of 19

## LMJ MODULE EXPANSION INSTALLATION



Page 10 of 19

## LMJ MODULE EXPANSION INSTALLATION



• Stack the modular back plates to the required amount on one side first.

Page 11 of 19

Step 10

## LMJ MODULE EXPANSION INSTALLATION



Page 12 of 19

## LMJ MODULE EXPANSION INSTALLATION



## LMJ MODULE EXPANSION INSTALLATION



Page 14 of 19

### LMJ MODULE EXPANSION INSTALLATION



### LMJ MODULE EXPANSION INSTALLATION



Page 16 of 19

## LMJ MODULE EXPANSION INSTALLATION



## LMJ MODULE EXPANSION INSTALLATION



Page 18 of 19

# LMJ MODULE EXPANSION INSTALLATION

| Step 18                                                                                                                                                                                                                                                                                                                                                                                                                                                                                                                                                                                                                               |                                                                                   |  |  |  |
|----------------------------------