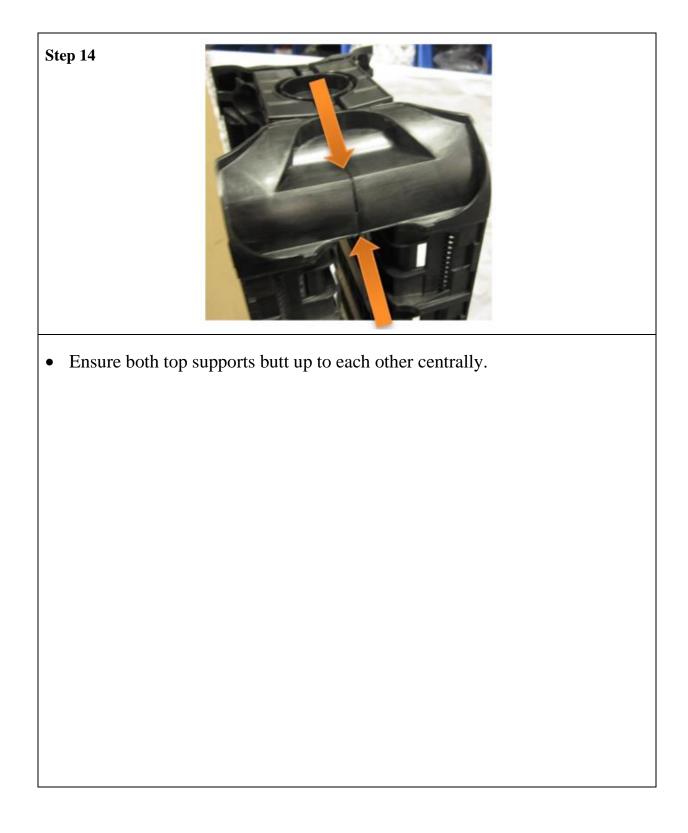

## LMJ MODULE EXPANSION INSTALLATION

• Stack the modular back plates to the required amount on one side first.

Page 11 of 19

Step 10