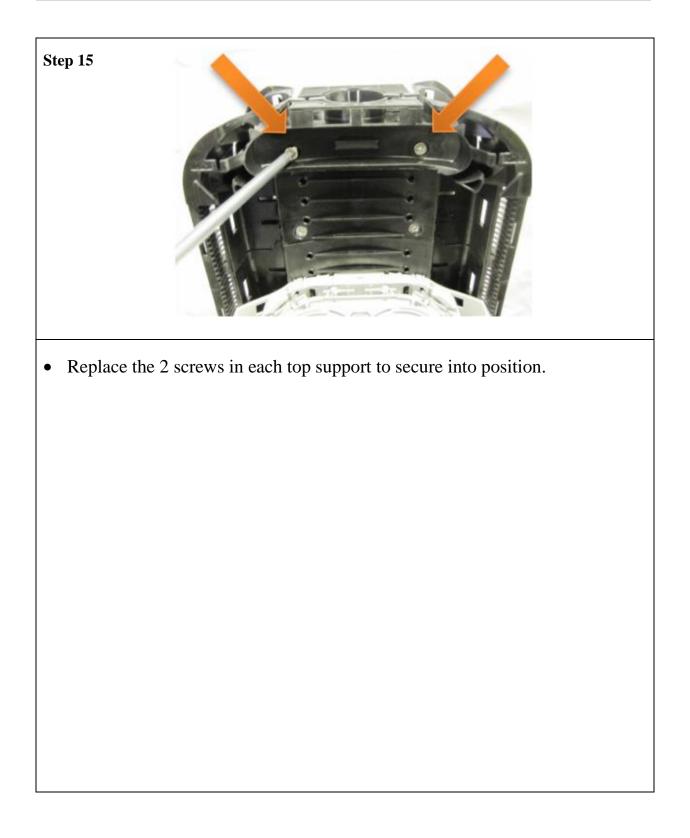

| MEDIUM    | (2 each side)  |
| LMJ                 | LMJ       | 8 MODULES      |
| SMALL               | LARGE     | (4 each side)  |
| LMJ                 | LMJ       | 4 MODULES      |
| MEDIUM              | LARGE     | (2 each side)  |

• Using the table above select the number of modular back plates required to upgrade the LMJ to required new size.

Page 9 of 19

## LMJ MODULE EXPANSION INSTALLATION



Page 10 of 19

## LMJ MODULE EXPANSION INSTALLATION



• Stack the modular back plates to the required amount on one side first.

Page 11 of 19

Step 10

## LMJ MODULE EXPANSION INSTALLATION



Page 12 of 19

## LMJ MODULE EXPANSION INSTALLATION



## LMJ MODULE EXPANSION INSTALLATION



Page 14 of 19

### LMJ MODULE EXPANSION INSTALLATION



### LMJ MODULE EXPANSION INSTALLATION



Page 16 of 19

## LMJ MODULE EXPANSION INSTALLATION



## LMJ MODULE EXPANSION INSTALLATION



Page 18 of 19

# LMJ MODULE EXPANSION INSTALLATION

| Step 18                                                                                                                                                                                                                                                                                                                                                                                                                                                                                                                                                                                                                               |