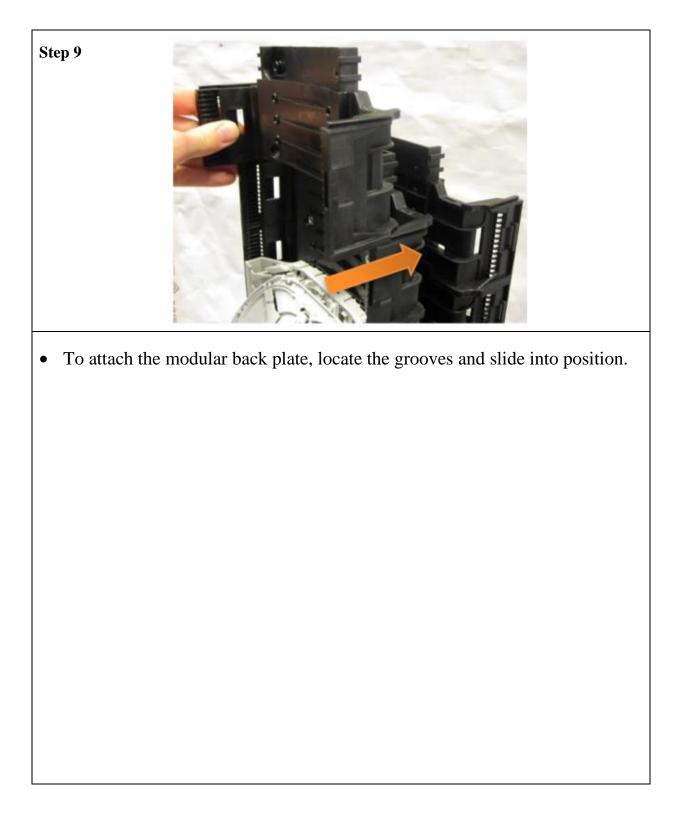

of 19

## LMJ MODULE EXPANSION INSTALLATION



Page 7 of 19

## LMJ MODULE EXPANSION INSTALLATION



Page 8 of 19

## LMJ MODULE EXPANSION INSTALLATION

| Original Joint Type | Expand To | No. of Modules |
|---------------------|-----------|----------------|
|                     |           | Required       |
| LMJ                 | LMJ       | 4 MODULES      |
| SMALL               | MEDIUM    | (2 each side)  |
| LMJ                 | LMJ       | 8 MODULES      |
| SMALL               | LARGE     | (4 each side)  |
| LMJ                 | LMJ       | 4 MODULES      |
| MEDIUM              | LARGE     | (2 each side)  |

• Using the table above select the number of modular back plates required to upgrade the LMJ to required new size.

Page 9 of 19

## LMJ MODULE EXPANSION INSTALLATION



Page 10 of 19

## LMJ MODULE EXPANSION INSTALLATION



• Stack the modular back plates to the required amount on one side first.

Page 11 of 19

Step 10

## LMJ MODULE EXPANSION INSTALLATION



Page 12 of 19

## LMJ MODULE EXPANSION INSTALLATION



## LMJ MODULE EXPANSION INSTALLATION



Page 14 of 19

### LMJ MODULE EXPANSION INSTALLATION



### LMJ MODULE EXPANSION INSTALLATION



Page 16 of 19

## LMJ MODULE EXPANSION INSTALLATION



## LMJ MODULE EXPANSION INSTALLATION



Page 18 of 19

# LMJ MODULE EXPANSION INSTALLATION

| Step 18