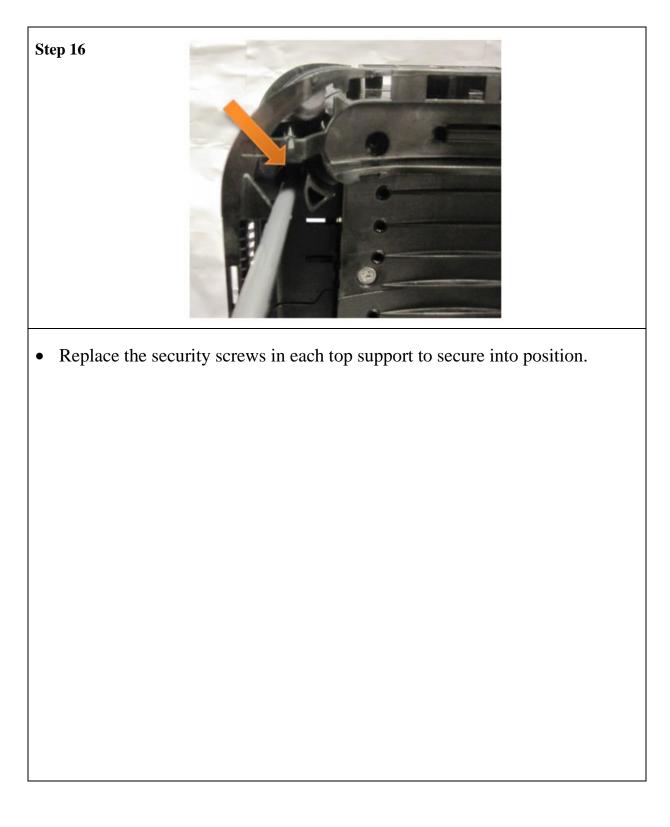

| LMJ       | 8 MODULES      |
| SMALL               | LARGE     | (4 each side)  |
| LMJ                 | LMJ       | 4 MODULES      |
| MEDIUM              | LARGE     | (2 each side)  |

• Using the table above select the number of modular back plates required to upgrade the LMJ to required new size.

Page 9 of 19

## LMJ MODULE EXPANSION INSTALLATION



Page 10 of 19

## LMJ MODULE EXPANSION INSTALLATION



• Stack the modular back plates to the required amount on one side first.

Page 11 of 19

Step 10

## LMJ MODULE EXPANSION INSTALLATION



Page 12 of 19

## LMJ MODULE EXPANSION INSTALLATION



## LMJ MODULE EXPANSION INSTALLATION



Page 14 of 19

### LMJ MODULE EXPANSION INSTALLATION



### LMJ MODULE EXPANSION INSTALLATION



Page 16 of 19

## LMJ MODULE EXPANSION INSTALLATION



## LMJ MODULE EXPANSION INSTALLATION



Page 18 of 19

# LMJ MODULE EXPANSION INSTALLATION

| Step 18                                                                                                                                                                                                                                                                                                                                                                                                                                                                                                                                                                                                                               |                                                                                   |  |