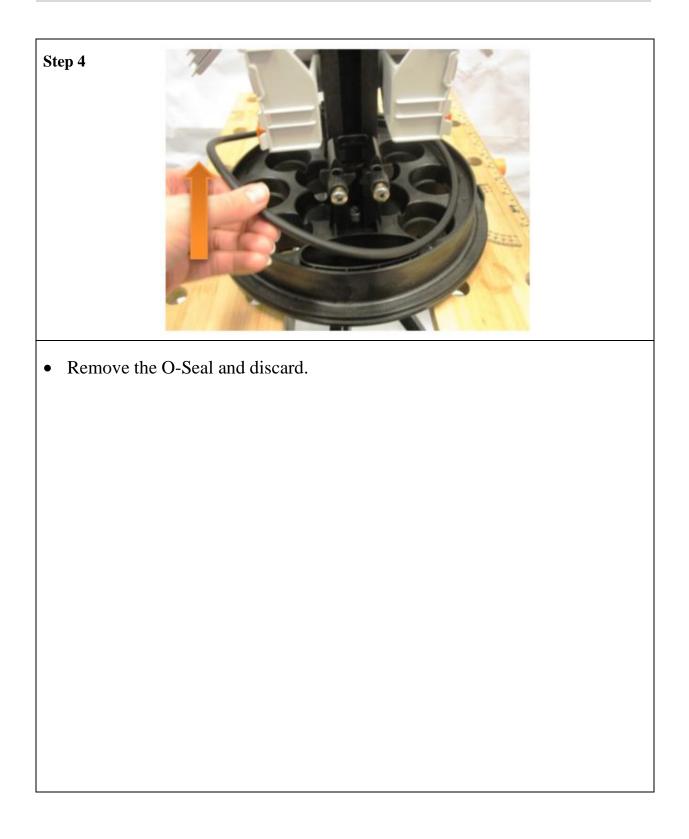

## LMJ MODULE EXPANSION INSTALLATION

#### Description

#### **Tools Required**

How to expand the LMJ joint by modules.

NOTE: THE JOINT CAN NOT BE UPGRADED IF FIBRES HAVE BEEN ROUTED THROUGH THE TOP SUPPORT. PLEASE CHECK THIS FIRST. Tools: Large Screwdriver.

Page 1 of 19

# LMJ MODULE EXPANSION INSTALLATION



• Secure the joint.

Step 1

Page 2 of 19

## LMJ MODULE EXPANSION INSTALLATION



Page 3 of 19

## LMJ MODULE EXPANSION INSTALLATION



• Remove the cap and discard.

Step 3

Page 4 of 19

# LMJ MODULE EXPANSION INSTALLATION



Page 5 of 19

### LMJ MODULE EXPANSION INSTALLATION



Page 6 of 19

## LMJ MODULE EXPANSION INSTALLATION



Page 7 of 19

## LMJ MODULE EXPANSION INSTALLATION



Page 8 of 19

## LMJ MODULE EXPANSION INSTALLATION

| Original Joint Type | Expand To | No. of Modules |
|---------------------|-----------|----------------|
|                     |           | Required       |
| LMJ                 | LMJ       | 4 MODULES      |
| SMALL               | MEDIUM    | (2 each side)  |
| LMJ                 | LMJ       | 8 MODULES      |
| SMALL               | LARGE     | (4 each side)  |
| LMJ                 | LMJ       | 4 MODULES      |
| MEDIUM              | LARGE     | (2 each side)  |

• Using the table above select the number of modular back plates required to upgrade the LMJ to required