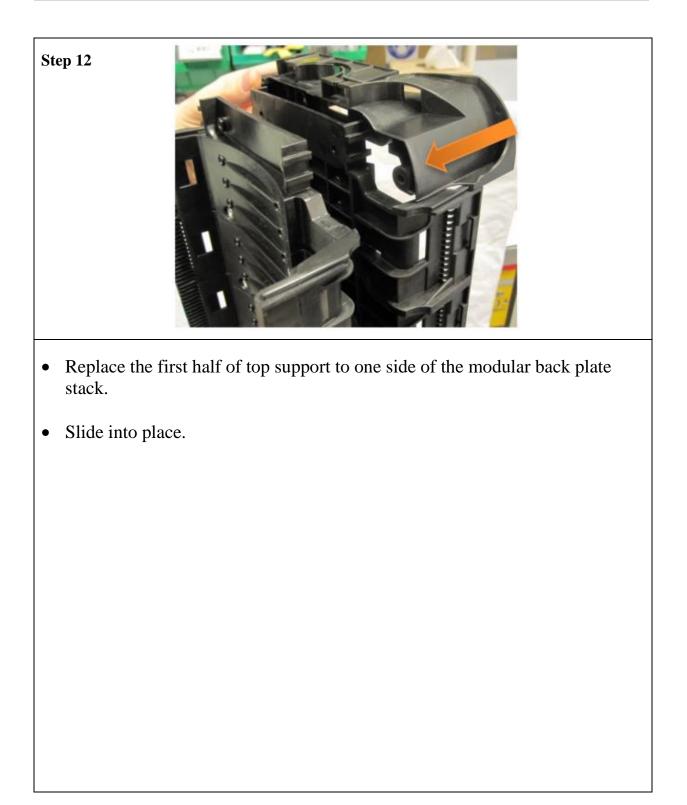

---------|
|                     |           | Required       |
| LMJ                 | LMJ       | 4 MODULES      |
| SMALL               | MEDIUM    | (2 each side)  |
| LMJ                 | LMJ       | 8 MODULES      |
| SMALL               | LARGE     | (4 each side)  |
| LMJ                 | LMJ       | 4 MODULES      |
| MEDIUM              | LARGE     | (2 each side)  |

• Using the table above select the number of modular back plates required to upgrade the LMJ to required new size.

Page 9 of 19

## LMJ MODULE EXPANSION INSTALLATION



Page 10 of 19

## LMJ MODULE EXPANSION INSTALLATION



• Stack the modular back plates to the required amount on one side first.

Page 11 of 19

Step 10

## LMJ MODULE EXPANSION INSTALLATION



Page 12 of 19

## LMJ MODULE EXPANSION INSTALLATION



## LMJ MODULE EXPANSION INSTALLATION



Page 14 of 19

### LMJ MODULE EXPANSION INSTALLATION



### LMJ MODULE EXPANSION INSTALLATION



Page 16 of 19

## LMJ MODULE EXPANSION INSTALLATION



## LMJ MODULE EXPANSION INSTALLATION



Page 18 of 19

# LMJ MODULE EXPANSION INSTALLATION

| Step 18