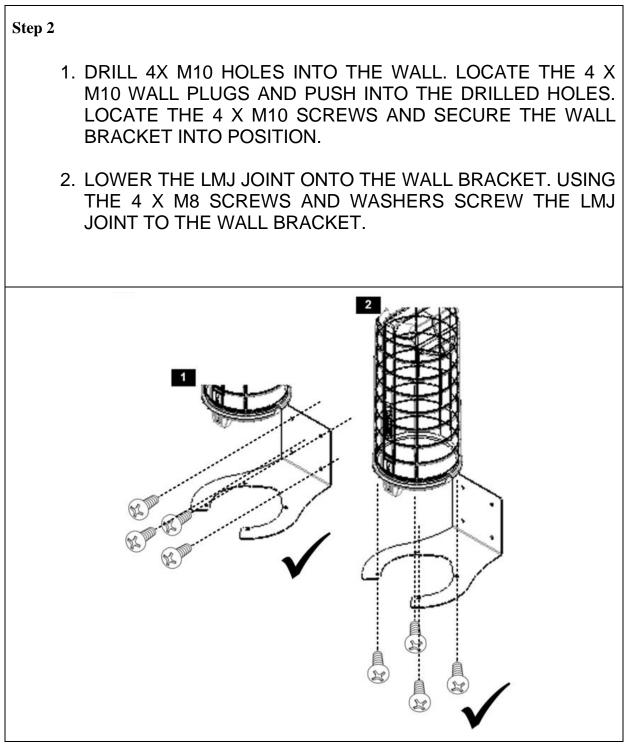

## Step 1

SECURE THE SUPPORT BRACKET INTO THE WORK-BENCH. LOWER THE LMJ JOINT ONTO THE SUPPORT BRACKET. USING THE 4 X M8 SCREWS AND WASHERS SCREW THE LMJ JOINT TO THE SUPPORT BRACKET.

Page 1 of 2

Issue Number: 02