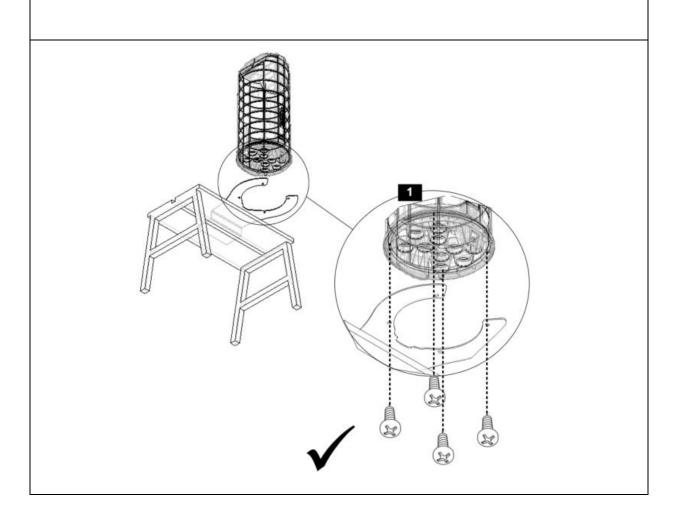

## Step 1

SECURE THE SUPPORT BRACKET INTO THE WORK-BENCH. LOWER THE LMJ JOINT ONTO THE SUPPORT BRACKET. USING THE 4 X M8 SCREWS AND WASHERS SCREW THE LMJ JOINT TO THE SUPPORT BRACKET.

Page 1 of 2

Issue Number: 02